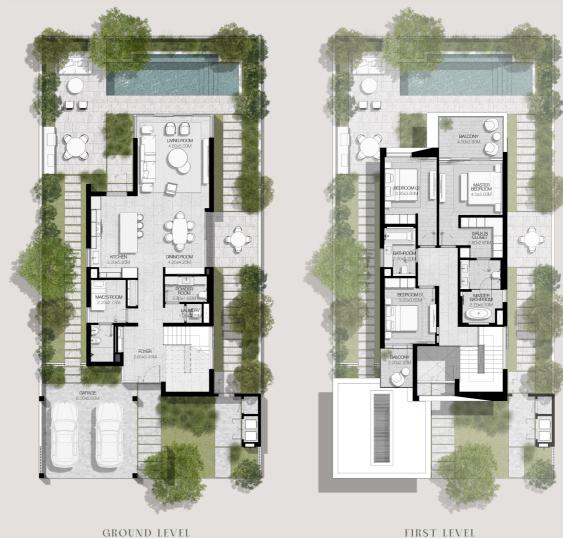

# 4 BEDROOMS VILLA TYPE D-4BR(M)

TOTAL AREA: 380.10 SOM | 4.091.36 SOFT

GROUND LEVEL

FIRST LEVEL