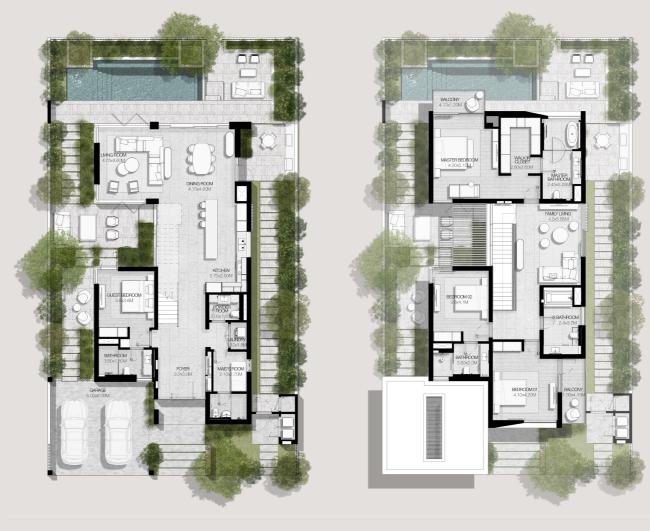

# 4 BEDROOMS VILLA TYPE D-4BR(M)

TOTAL AREA: 380.10 SOM | 4.091.36 SOFT

GROUND LEVEL

FIRST LEVEL