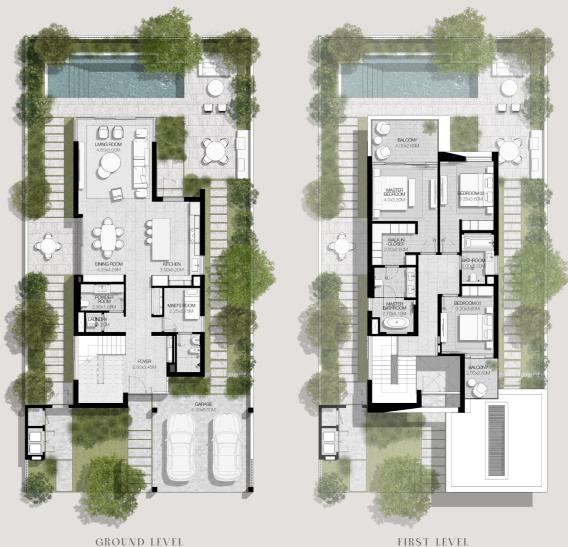

# 4 BEDROOMS VILLA TYPE C-4BR

TOTAL AREA: 452.90 SQM | 4,874.92 SQFT

TOTAL AREA: 452.89 SOM | 4.874.87 SOFT