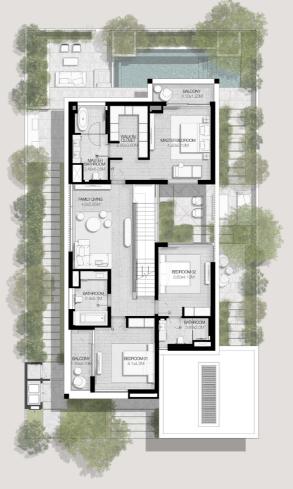

# 4 BEDROOMS VILLA TYPE C-4BR

TOTAL AREA: 452.90 SQM | 4,874.92 SQFT

TOTAL AREA: 452.89 SOM | 4.874.87 SOFT

ALL IMAGES, INCLUDING FEATURES, FINISHES, FURNISHINGS, VIEW AND SCALE ARE ILLUSTRATIVE ONLY. FINAL AREAS, ORIENTATION, DIMENSIONS, LAYOUT AND MATERIALS MAY DIFFER FROM THOSE STATES.