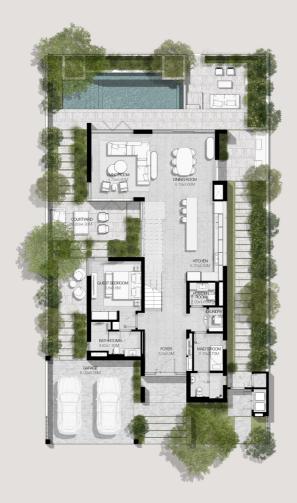

### 3 BEDROOMS VILLA TYPE B-3BR

ALL IMAGES, INCLUDING FEATURES, FINISHES, FURNISHINGS, VIEW AND SCALE ARE ILLUSTRATIVE ONLY. FINAL AREAS, ORIENTATION, DIMENSIONS, LAYOUT AND MATERIALS MAY DIFFER FROM THOSE STATES.