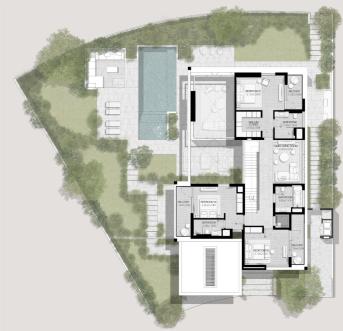

# 5 BEDROOMS VILLA TYPE E-5BR

TOTAL AREA: 552.25 SOM | 5.944.37 SOFT

## 5 BEDROOMS

VILLA TYPE E-5BR(M)

TOTAL AREA: 552-25 SOM | 5-944-38 SOFT

5 BEDROOMS
VILLA TYPE F-5BR

-TOTAL AREA: 557.55 SQM | 6,001.42 SQFT

5 BEDROOMS
VILLA TYPE F-5BR(M)

-TOTAL AREA: 557.55 SQM | 6,001.42 SQFT