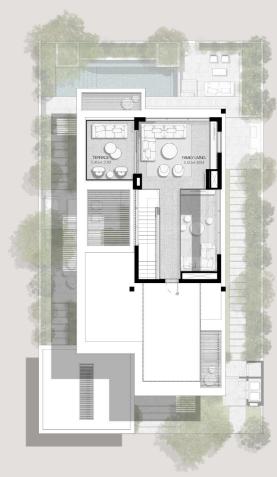

# 3-BEDROOM VILLAS



# 3 BEDROOMS VILLA TYPE A-3BR

TOTAL AREA: 363.74 SQM | 3,915.26 SQFT



DISCLAIMER: PLANS, DETAILS AND UNIT ORIENTATION INCLUDED ARE INDICATIVE ONLY AND ARE SUBJECT TO CHANGE BY THE DEVELOPER/SELLER AT ITS SOLE DISCRETION WITHOUT NOTICE AND/OR LIABILITY.

ALL IMAGES, INCLUDING FEATURES, FINISHES, FURNISHINGS, VIEW AND SCALE ARE ILLUSTRATIVE ONLY. FINAL AREAS, ORIENTATION, DIMENSIONS, LAYOUT AND MATERIALS MAY DIFFER FROM THOSE STATES.





# 3 BEDROOMS VILLA TYPE A-3BR(M)

TOTAL AREA: 363.74 SQM | 3,915.26 SQFT











### 3 BEDROOMS VILLA TYPE B-3BR







### 3 BEDROOMS VILLA TYPE B-3BR(M)









# 4 BEDROOMS VILLA TYPE C-4BR

TOTAL AREA: 452.90 SQM | 4,874.92 SQFT













TOTAL AREA: 452.89 SOM | 4.874.87 SOFT











### 4 BEDROOMS VILLA TYPE D-4BR







# 4 BEDROOMS VILLA TYPE D-4BR(M)

TOTAL AREA: 380.10 SOM | 4.091.36 SOFT



GROUND LEVEL

FIRST LEVEL



# 5-BEDROOM VILLAS



# 5 BEDROOMS VILLA TYPE E-5BR

TOTAL AREA: 552.25 SOM | 5.944.37 SOFT









## 5 BEDROOMS

VILLA TYPE E-5BR(M)

TOTAL AREA: 552-25 SOM | 5-944-38 SOFT















5 BEDROOMS
VILLA TYPE F-5BR

-TOTAL AREA: 557.55 SQM | 6,001.42 SQFT







5 BEDROOMS
VILLA TYPE F-5BR(M)

-TOTAL AREA: 557.55 SQM | 6,001.42 SQFT





For more information or to book a viewing tour get in touch with our Off Plan & Investment team today:

+971 4 302 5800

info@hausandhaus.com

www.hausandhaus.com

Your trusted and recommended Real Estate Group