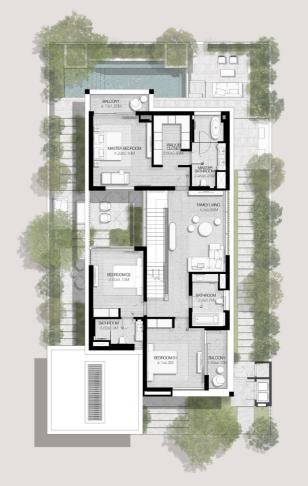

# 3 BEDROOMS VILLA TYPE A-3BR

TOTAL AREA: 363.74 SQM | 3,915.26 SQFT

DISCLAIMER: PLANS, DETAILS AND UNIT ORIENTATION INCLUDED ARE INDICATIVE ONLY AND ARE SUBJECT TO CHANGE BY THE DEVELOPER/SELLER AT ITS SOLE DISCRETION WITHOUT NOTICE AND/OR LIABILITY.

ALL IMAGES, INCLUDING FEATURES, FINISHES, FURNISHINGS, VIEW AND SCALE ARE ILLUSTRATIVE ONLY. FINAL AREAS, ORIENTATION, DIMENSIONS, LAYOUT AND MATERIALS MAY DIFFER FROM THOSE STATES.