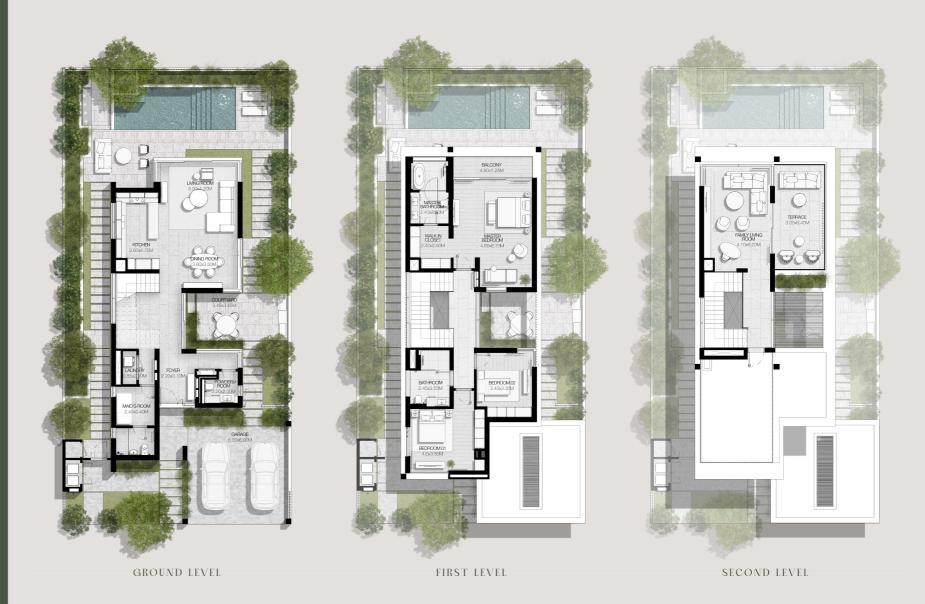

# 3 BEDROOMS VILLA TYPE A-3BR

TOTAL AREA: 363.74 SQM | 3,915.26 SQFT

DISCLAIMER: PLANS, DETAILS AND UNIT ORIENTATION INCLUDED ARE INDICATIVE ONLY AND ARE SUBJECT TO CHANGE BY THE DEVELOPER/SELLER AT ITS SOLE DISCRETION WITHOUT NOTICE AND/OR LIABILITY.

ALL IMAGES, INCLUDING FEATURES, FINISHES, FURNISHINGS, VIEW AND SCALE ARE ILLUSTRATIVE ONLY. FINAL AREAS, ORIENTATION, DIMENSIONS, LAYOUT AND MATERIALS MAY DIFFER FROM THOSE STATES.