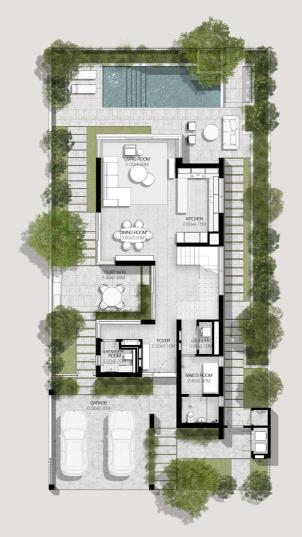

# 3 BEDROOMS VILLA TYPE A-3BR

TOTAL AREA: 363.74 SQM | 3,915.26 SQFT

DISCLAIMER: PLANS, DETAILS AND UNIT ORIENTATION INCLUDED ARE INDICATIVE ONLY AND ARE SUBJECT TO CHANGE BY THE DEVELOPER/SELLER AT ITS SOLE DISCRETION WITHOUT NOTICE AND/OR LIABILITY.

ALL IMAGES, INCLUDING FEATURES, FINISHES, FURNISHINGS, VIEW AND SCALE ARE ILLUSTRATIVE ONLY. FINAL AREAS, ORIENTATION, DIMENSIONS, LAYOUT AND MATERIALS MAY DIFFER FROM THOSE STATES.