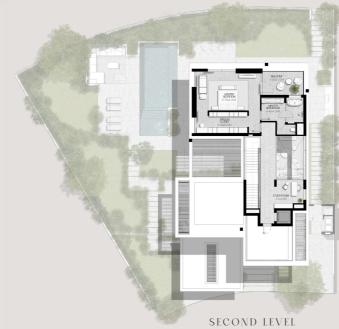

# 4 BEDROOMS VILLA TYPE C-4BR

TOTAL AREA: 452.90 SQM | 4,874.92 SQFT

TOTAL AREA: 452.89 SOM | 4.874.87 SOFT

### 4 BEDROOMS VILLA TYPE D-4BR