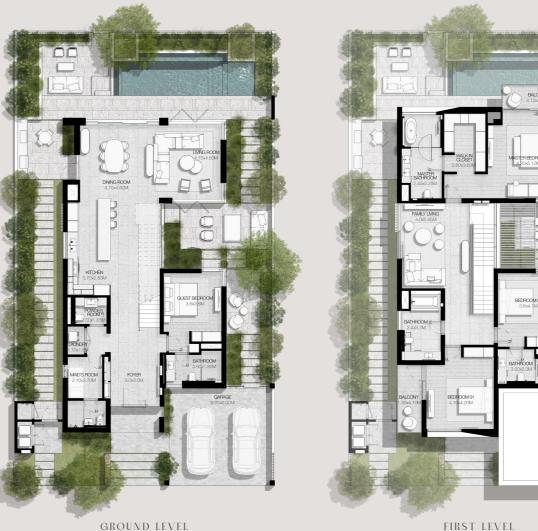

# 4 BEDROOMS VILLA TYPE C-4BR

TOTAL AREA: 452.90 SQM | 4,874.92 SQFT

TOTAL AREA: 452.89 SOM | 4.874.87 SOFT

### 4 BEDROOMS VILLA TYPE D-4BR