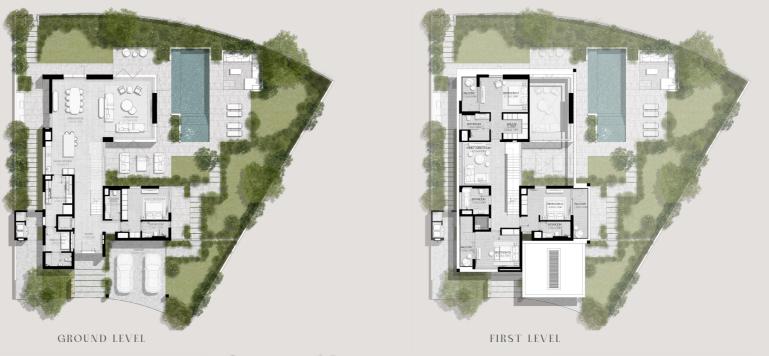

# 4 BEDROOMS VILLA TYPE C-4BR

TOTAL AREA: 452.90 SQM | 4,874.92 SQFT

TOTAL AREA: 452.89 SOM | 4.874.87 SOFT

### 4 BEDROOMS VILLA TYPE D-4BR

# 4 BEDROOMS VILLA TYPE D-4BR(M)

TOTAL AREA: 380.10 SOM | 4.091.36 SOFT

GROUND LEVEL

FIRST LEVEL