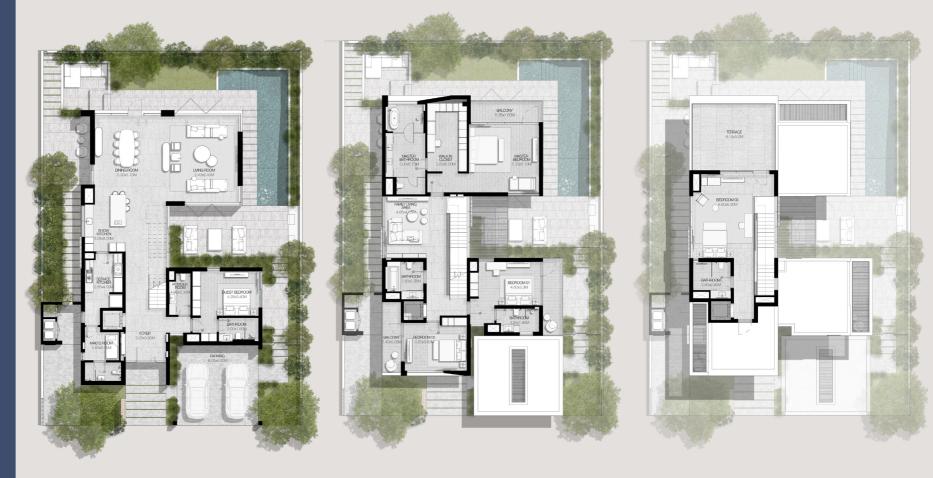

G FEATURES, FINISHES, FURNISHINGS, VIEW AND SCALE ARE ILLUSTRATIVE ONLY. FINAL AREAS, ORIENTATION, DIMENSIONS, LAYOUT AND MATERIALS MAY DIFFER FROM THOSE STATES.





# 3 BEDROOMS VILLA TYPE A-3BR(M)

TOTAL AREA: 363.74 SQM | 3,915.26 SQFT











### 3 BEDROOMS VILLA TYPE B-3BR







### 3 BEDROOMS VILLA TYPE B-3BR(M)









# 4 BEDROOMS VILLA TYPE C-4BR

TOTAL AREA: 452.90 SQM | 4,874.92 SQFT













TOTAL AREA: 452.89 SOM | 4.874.87 SOFT











### 4 BEDROOMS VILLA TYPE D-4BR







# 4 BEDROOMS VILLA TYPE D-4BR(M)

TOTAL AREA: 380.10 SOM | 4.091.36 SOFT



GROUND LEVEL

FIRST LEVEL



# 5-BEDROOM VILLAS



# 5 BEDROOMS VILLA TYPE E-5BR

TOTAL AREA: 552.25 SOM | 5.944.37 SOFT









## 5 BEDROOMS

VILLA TYPE E-5BR(M)

TOTAL AREA: 552-25 SOM | 5-944-38 SOFT















5 BEDROOMS
VILLA TYPE F-5BR

-TOTAL AREA: 557.55 SQM | 6,001.42 SQFT







5 BEDROOMS
VILLA TYPE F-5BR(M)

-TOTAL AREA: 557.55 SQM | 6,001.42 SQFT





For more information or to book a viewing tour get in touch with our Off Plan & Investment team today:

+971 4 302 5800

info@hausandhaus.com

www.hausandhaus.com

Your trusted and recommended Real Estate Group