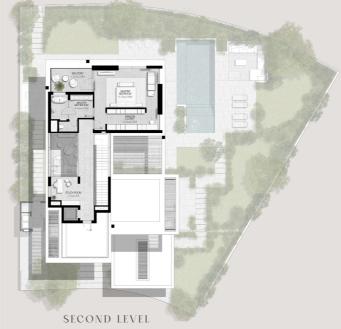

# 4 BEDROOMS VILLA TYPE C-4BR

TOTAL AREA: 452.90 SQM | 4,874.92 SQFT

TOTAL AREA: 452.89 SOM | 4.874.87 SOFT

### 4 BEDROOMS VILLA TYPE D-4BR

# 4 BEDROOMS VILLA TYPE D-4BR(M)

TOTAL AREA: 380.10 SOM | 4.091.36 SOFT

GROUND LEVEL

FIRST LEVEL