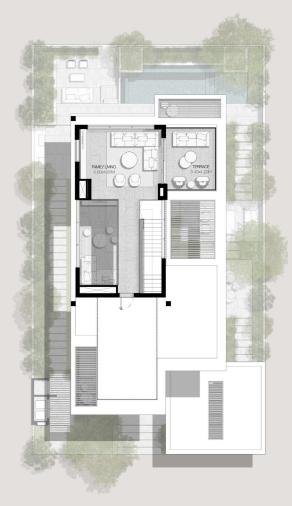

# 4 BEDROOMS VILLA TYPE C-4BR

TOTAL AREA: 452.90 SQM | 4,874.92 SQFT

TOTAL AREA: 452.89 SOM | 4.874.87 SOFT

ALL IMAGES, INCLUDING FEATURES, FINISHES, FURNISHINGS, VIEW AND SCALE ARE ILLUSTRATIVE ONLY. FINAL AREAS, ORIENTATION, DIMENSIONS, LAYOUT AND MATERIALS MAY DIFFER FROM THOSE STATES.