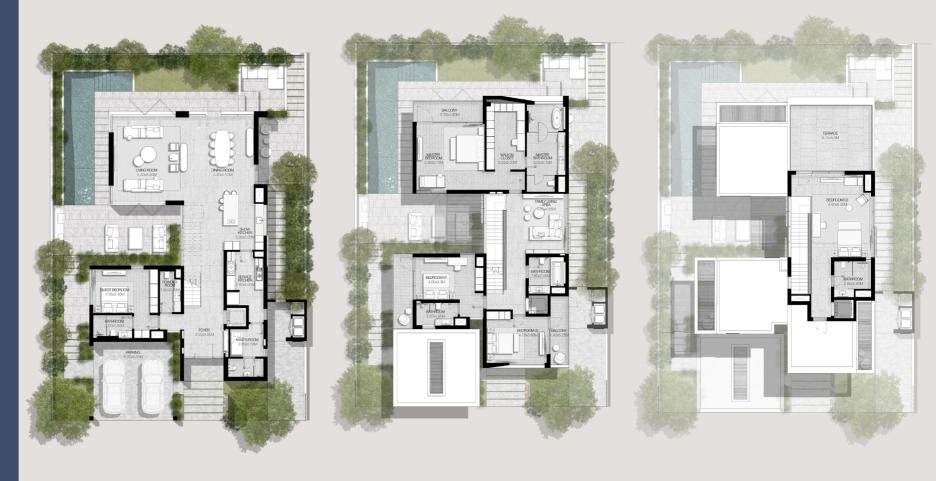

# 3 BEDROOMS VILLA TYPE A-3BR

TOTAL AREA: 363.74 SQM | 3,915.26 SQFT

DISCLAIMER: PLANS, DETAILS AND UNIT ORIENTATION INCLUDED ARE INDICATIVE ONLY AND ARE SUBJECT TO CHANGE BY THE DEVELOPER/SELLER AT ITS SOLE DISCRETION WITHOUT NOTICE AND/OR LIABILITY.

# 3 BEDROOMS VILLA TYPE A-3BR(M)

TOTAL AREA: 363.74 SQM | 3,915.26 SQFT