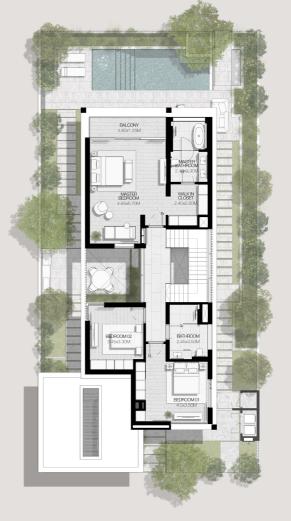

# 3 BEDROOMS VILLA TYPE A-3BR

TOTAL AREA: 363.74 SQM | 3,915.26 SQFT

DISCLAIMER: PLANS, DETAILS AND UNIT ORIENTATION INCLUDED ARE INDICATIVE ONLY AND ARE SUBJECT TO CHANGE BY THE DEVELOPER/SELLER AT ITS SOLE DISCRETION WITHOUT NOTICE AND/OR LIABILITY.

ALL IMAGES, INCLUDING FEATURES, FINISHES, FURNISHINGS, VIEW AND SCALE ARE ILLUSTRATIVE ONLY. FINAL AREAS, ORIENTATION, DIMENSIONS, LAYOUT AND MATERIALS MAY DIFFER FROM THOSE STATES.