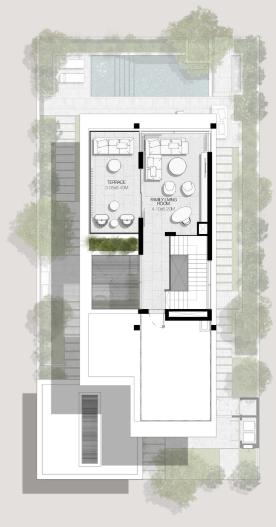

# 3-BEDROOM VILLAS



# 3 BEDROOMS VILLA TYPE A-3BR

TOTAL AREA: 363.74 SQM | 3,915.26 SQFT



DISCLAIMER: PLANS, DETAILS AND UNIT ORIENTATION INCLUDED ARE INDICATIVE ONLY AND ARE SUBJECT TO CHANGE BY THE DEVELOPER/SELLER AT ITS SOLE DISCRETION WITHOUT NOTICE AND/OR LIABILITY.

ALL IMAGES, INCLUDING FEATURES, FINISHES, FURNISHINGS, VIEW AND SCALE ARE ILLUSTRATIVE ONLY. FINAL AREAS, ORIENTATION, DIMENSIONS, LAYOUT AND MATERIALS MAY DIFFER FROM THOSE STATES.





# 3 BEDROOMS VILLA TYPE A-3BR(M)

TOTAL AREA: 363.74 SQM | 3,915.26 SQFT











### 3 BEDROOMS VILLA TYPE B-3BR







### 3 BEDROOMS VILLA TYPE B-3BR(M)









# 4 BEDROOMS VILLA TYPE C-4BR

TOTAL AREA: 452.90 SQM | 4,874.92 SQFT













TOTAL AREA: 452.89 SOM | 4.874.87 SOFT











### 4 BEDROOMS VILLA TYPE D-4BR







# 4 BEDROOMS VILLA TYPE D-4BR(M)

TOTAL AREA: 380.10 SOM | 4.091.36 SOFT



GROUND LEVEL

FIRST LEVEL



# 5-BEDROOM VILLAS



# 5 BEDROOMS VILLA TYPE E-5BR

TOTAL AREA: 552.25 SOM | 5.944.37 SOFT









## 5 BEDROOMS

VILLA TYPE E-5BR(M)

TOTAL AREA: 552-25 SOM | 5-944-38 SOFT















5 BEDROOMS
VILLA TYPE F-5BR

-TOTAL AREA: 557.55 SQM | 6,001.42 SQFT







5 BEDROOMS
VILLA TYPE F-5BR(M)

-TOTAL AREA: 557.55 SQM | 6,001.42 SQFT





For more information or to book a viewing tour get in touch with our Off Plan & Investment