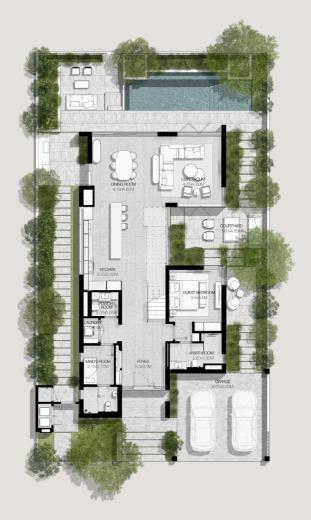

# 3 BEDROOMS VILLA TYPE A-3BR

TOTAL AREA: 363.74 SQM | 3,915.26 SQFT

DISCLAIMER: PLANS, DETAILS AND UNIT ORIENTATION INCLUDED ARE INDICATIVE ONLY AND ARE SUBJECT TO CHANGE BY THE DEVELOPER/SELLER AT ITS SOLE DISCRETION WITHOUT NOTICE AND/OR LIABILITY.

ALL IMAGES, INCLUDING FEATURES, FINISHES, FURNISHINGS, VIEW AND SCALE ARE ILLUSTRATIVE ONLY. FINAL AREAS, ORIENTATION, DIMENSIONS, LAYOUT AND MATERIALS MAY DIFFER FROM THOSE STATES.