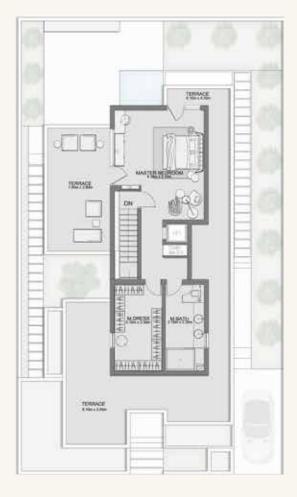

#### **FLOORPLANS**

TWIN VILLA - 4 BEDROOM | 3,336.6 sq.ft

FIRST FLOOR

SECOND FLOOR

ROOFTOP

TWIN VILLA - 4 BEDROOM | 3,437.05 sq.ft

GROUND FLOOR

FIRST FLOOR

SECOND FLOOR

ROOFTOP