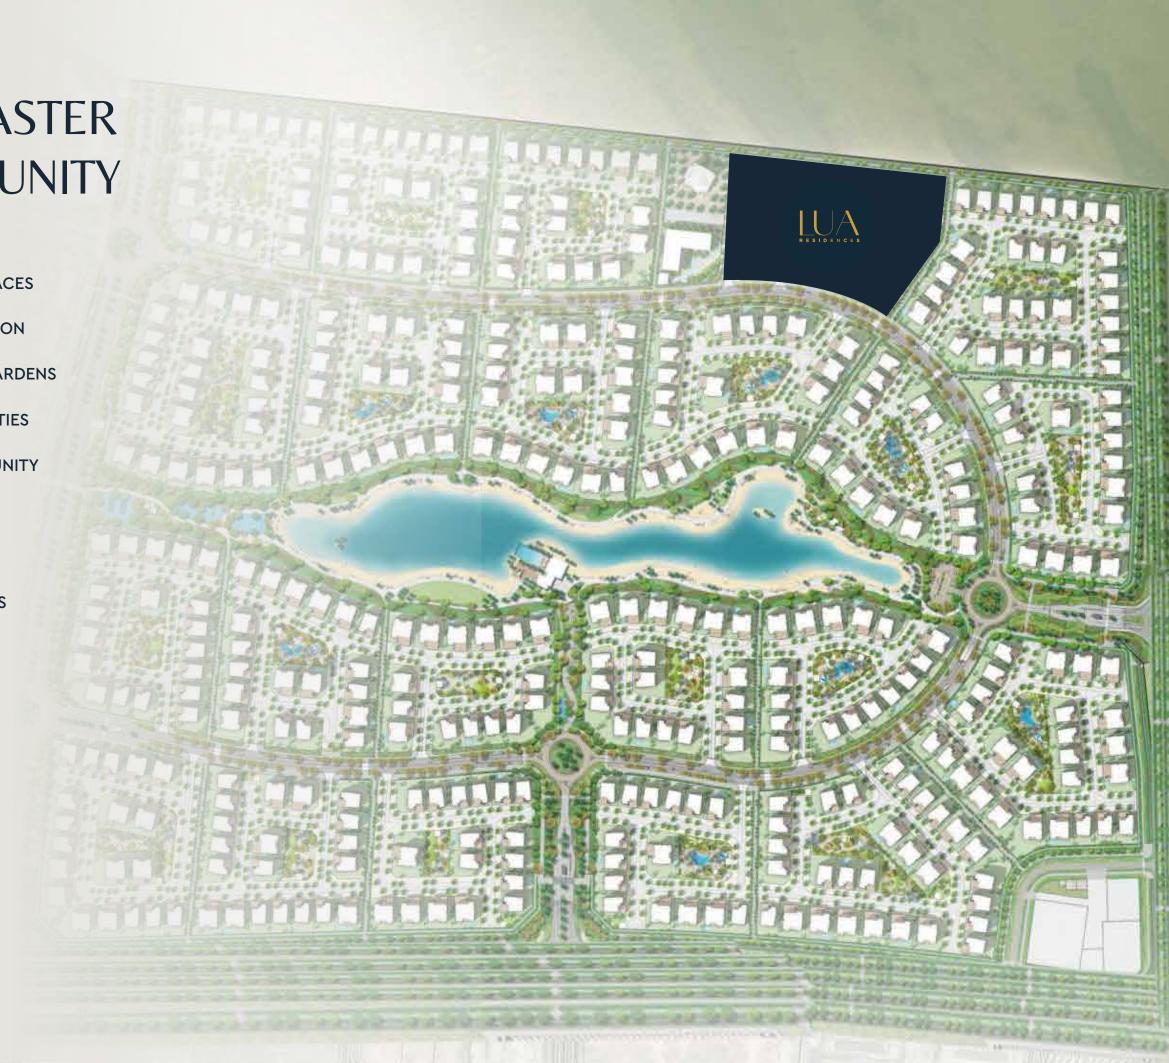

#### CONTENTS

THE ORBIT

Dubai

Meydan

MBR City, District 11

Location

Master Community

NEW BEGINNINGS

MBR City, District 11 is already considered to be one of Dubai's most anticipated projects, with innovative developments and opportunities on the horizon.

The Dubai of tomorrow starts here.

District 11 has redefined upscale community living with picturesque walkways sheltered by tree-lined avenues and a crystal lagoon.

This stunning 21st-century oasis offers residents an idyllic and exclusive beachfront retreat, at the very centre of Dubai. District 11 ensures residents have access to parks, lawns, green corridors, and landscaped gardens, making it the perfect backdrop for natural and healthy living.

- VAST OPEN SPACES
- CRYSTAL LAGOON
- COMMUNAL GARDENS
- SPORTS FACILITIES
- GATED COMMUNITY
- MOSQUE
- RETAIL
- SUPERMARKETS
- SCHOOLS
- CLINICS