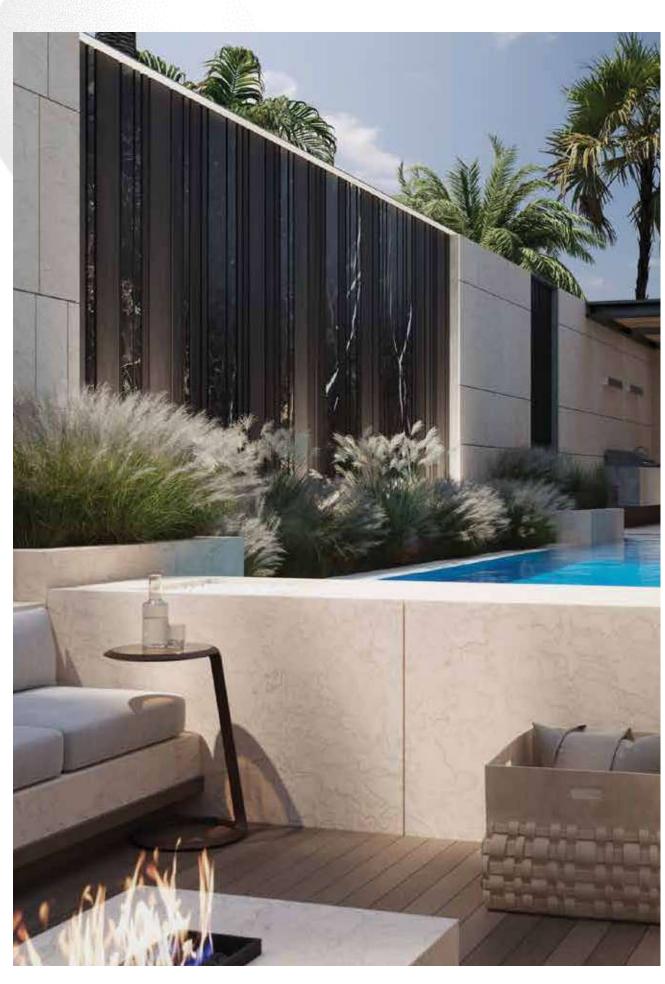

### NATURAL ELEMENTS

The soothing rich tones of timber and natural stone, along with the natural elements that adorn the interiors and exteriors, add a layer of organic beauty to every space, inviting you to embrace the essence of tranquil living.

# COBBLESTONE PAVEMENTS

Inspired by the cobblestone streets of Portugal, these intricately laid patterns infuse the surroundings with a sense of history and artistry.

# **UNWIND BY THE** WATER'S EDGE

SWIMMABLE CRYSTAL LAGOON

WATERSIDE WALKING / RUNNING TRACK

CANOEING / KAYAKING

SANDY BEACHES

# WELLNESS & LEISURE

WALKING AND CYCLING TRAILS

**RECREATIONAL AMENITIES** 

COMMUNITY CLUBHOUSE

OUTDOOR GYM AND SPORTS COURTS

CHILDREN'S PLAY AREAS

COMMUNITY GARDENS

LUSH LANDSCAPED AREAS