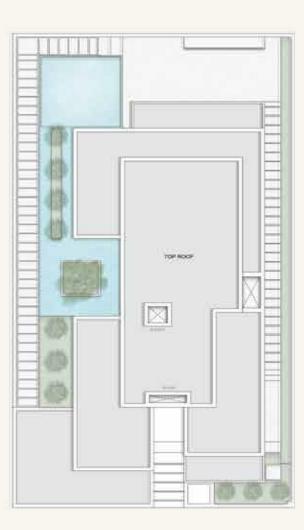

# **FLOORPLANS**

5-BEDROOM VILLA TYPE B | 4,842.08 sq.ft

GROUND FLOOR FIRST FLOOR SECOND FLOOR ROOFTOP