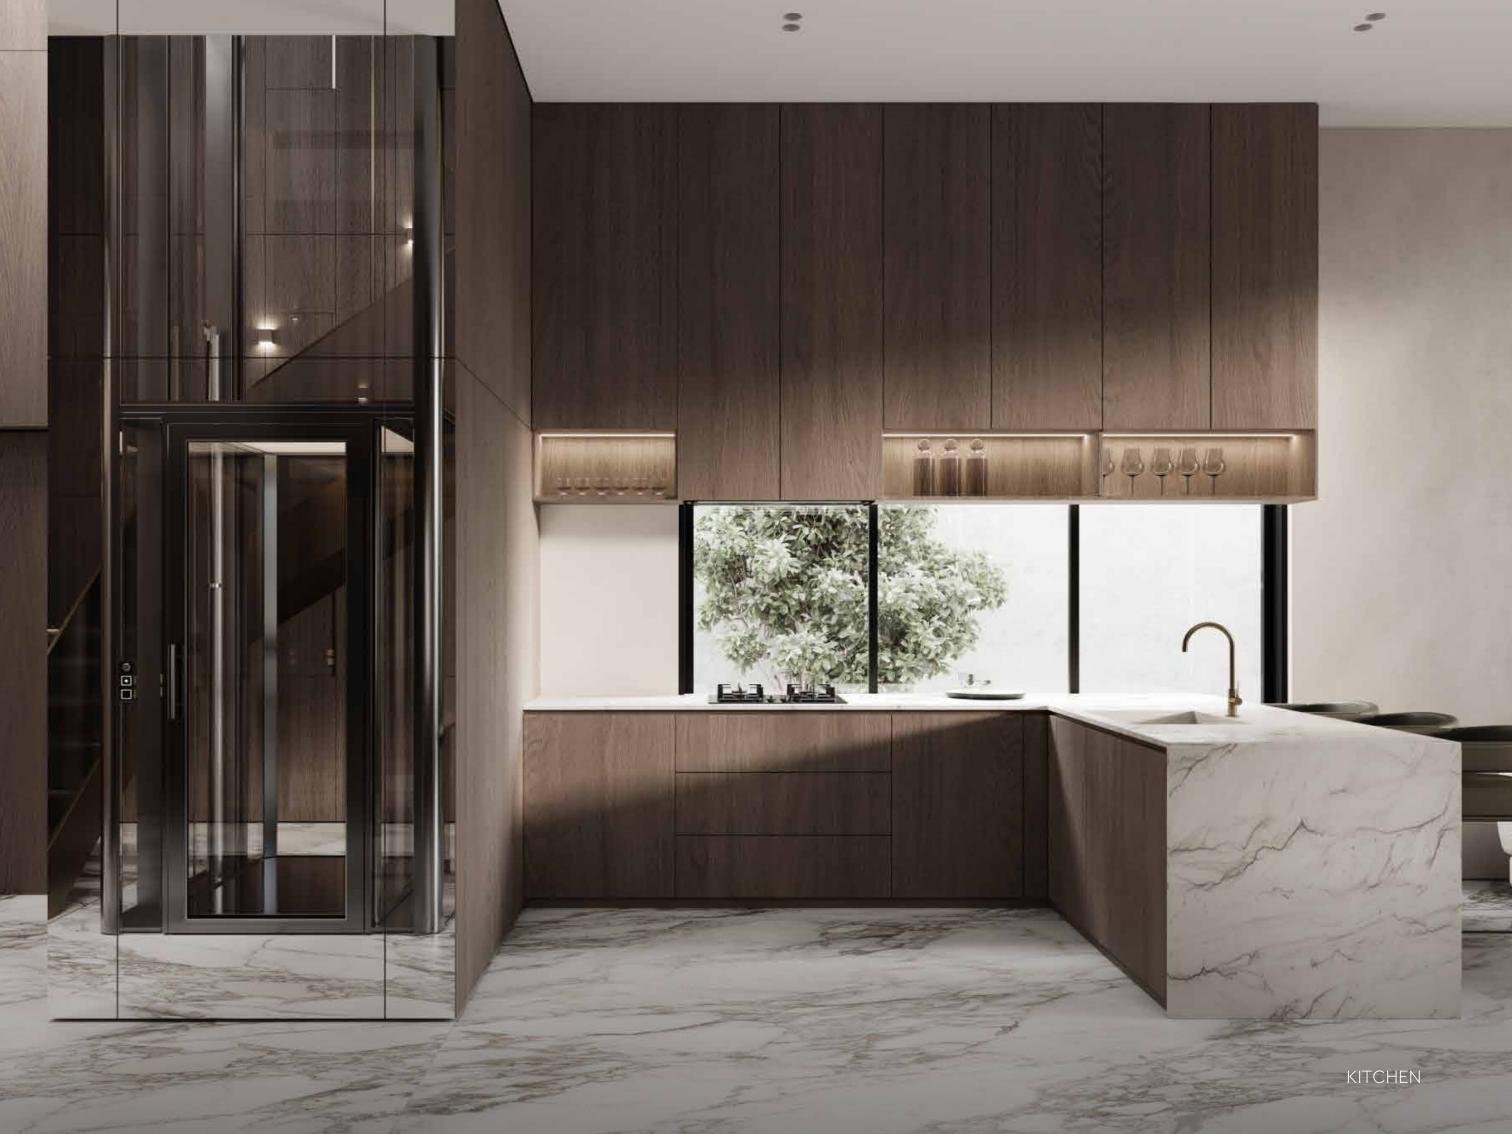

## EXQUISITE CRAFTSMANSHIP

At Lua Residences, different materials come together to enrich the depth and character of our interiors. From the smooth, polished surfaces of marble to the rustic charm of timber, every element is carefully chosen. From meticulously crafted finishes to intricate architectural elements, the residences reflect a dedication to perfection that is synonymous with Portuguese tradition.

### NATURAL ELEMENTS

The soothing rich tones of timber and natural stone, along with the natural elements that adorn the interiors and exteriors, add a layer of organic beauty to every space, inviting you to embrace the essence of tranquil living.