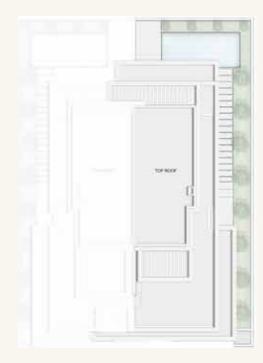

#### **FLOORPLANS**

TWIN VILLA - 4 BEDROOM | 3,336.6 sq.ft

FIRST FLOOR

SECOND FLOOR

ROOFTOP

TWIN VILLA - 4 BEDROOM | 3,437.05 sq.ft

GROUND FLOOR

FIRST FLOOR

SECOND FLOOR

ROOFTOP