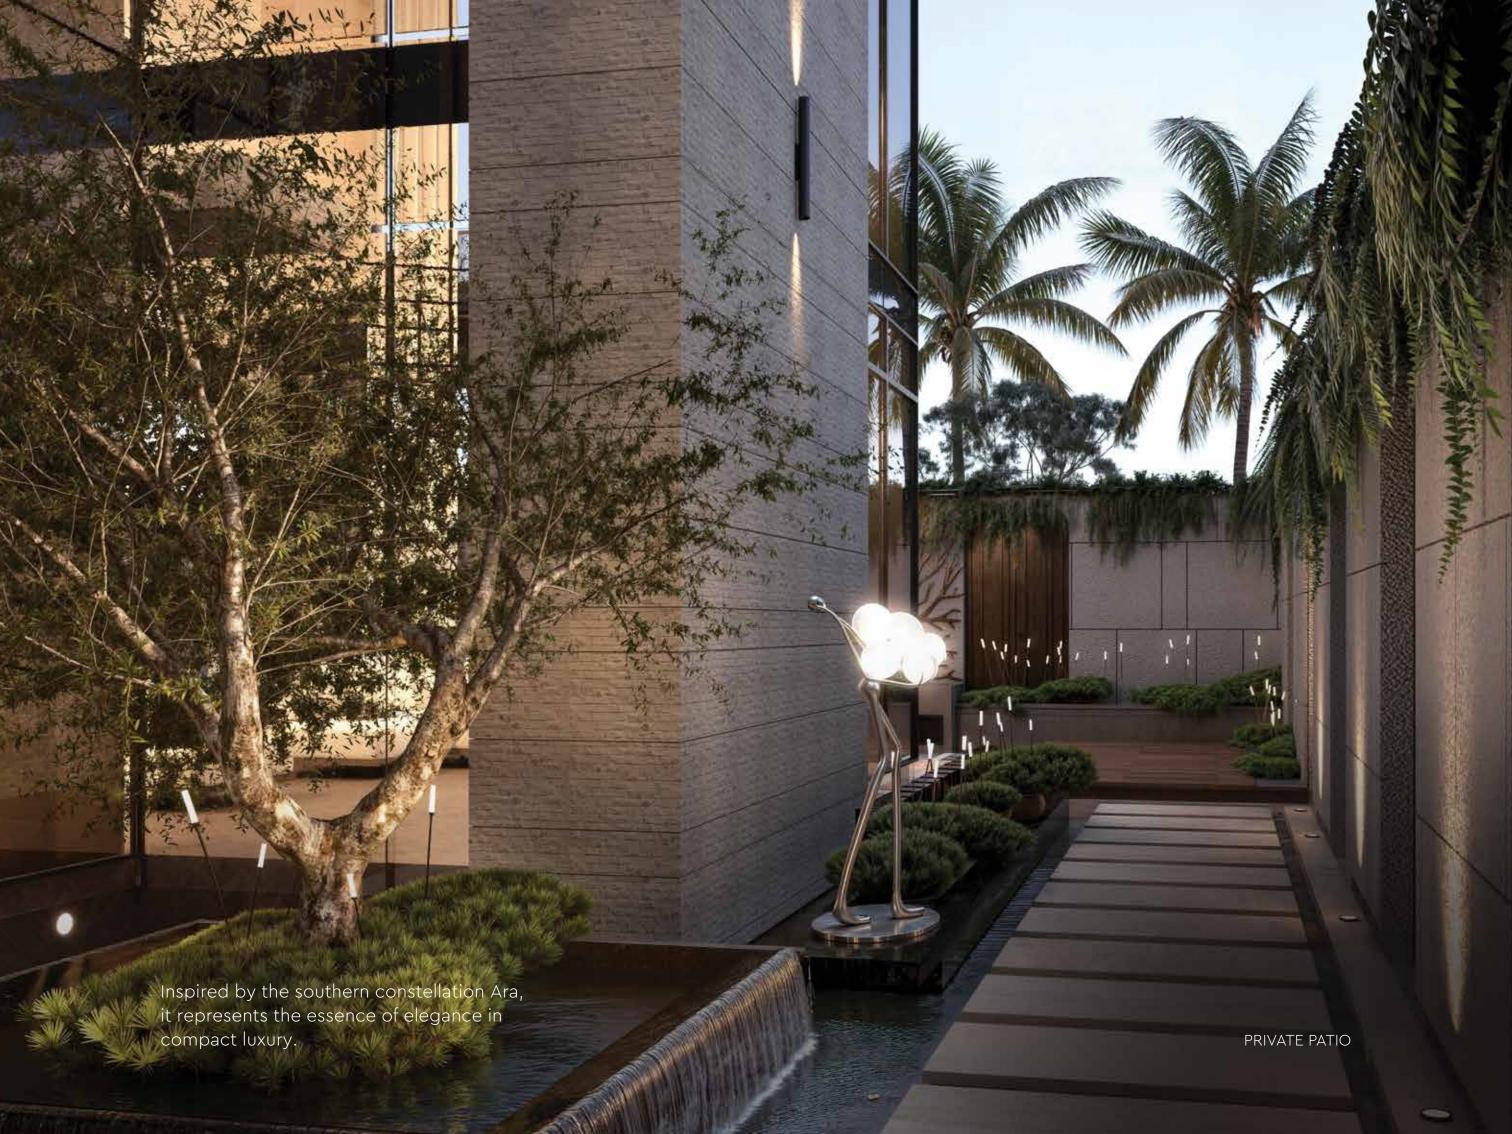

# COBBLESTONE PAVEMENTS

Inspired by the cobblestone streets of Portugal, these intricately laid patterns infuse the surroundings with a sense of history and artistry.

### NATURAL ELEMENTS

The soothing rich tones of timber and natural stone, along with the natural elements that adorn the interiors and exteriors, add a layer of organic beauty to every space, inviting you to embrace the essence of tranquil living.