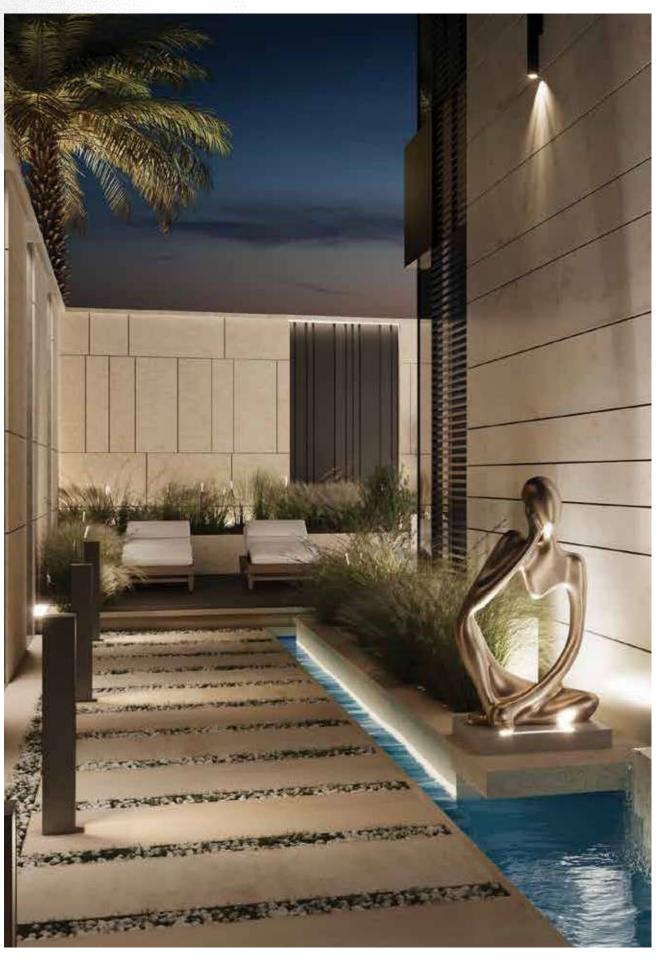

### NATURAL ELEMENTS

The soothing rich tones of timber and natural stone, along with the natural elements that adorn the interiors and exteriors, add a layer of organic beauty to every space, inviting you to embrace the essence of tranquil living.

# COBBLESTONE PAVEMENTS

Inspired by the cobblestone streets of Portugal, these intricately laid patterns infuse the surroundings with a sense of history and artistry.