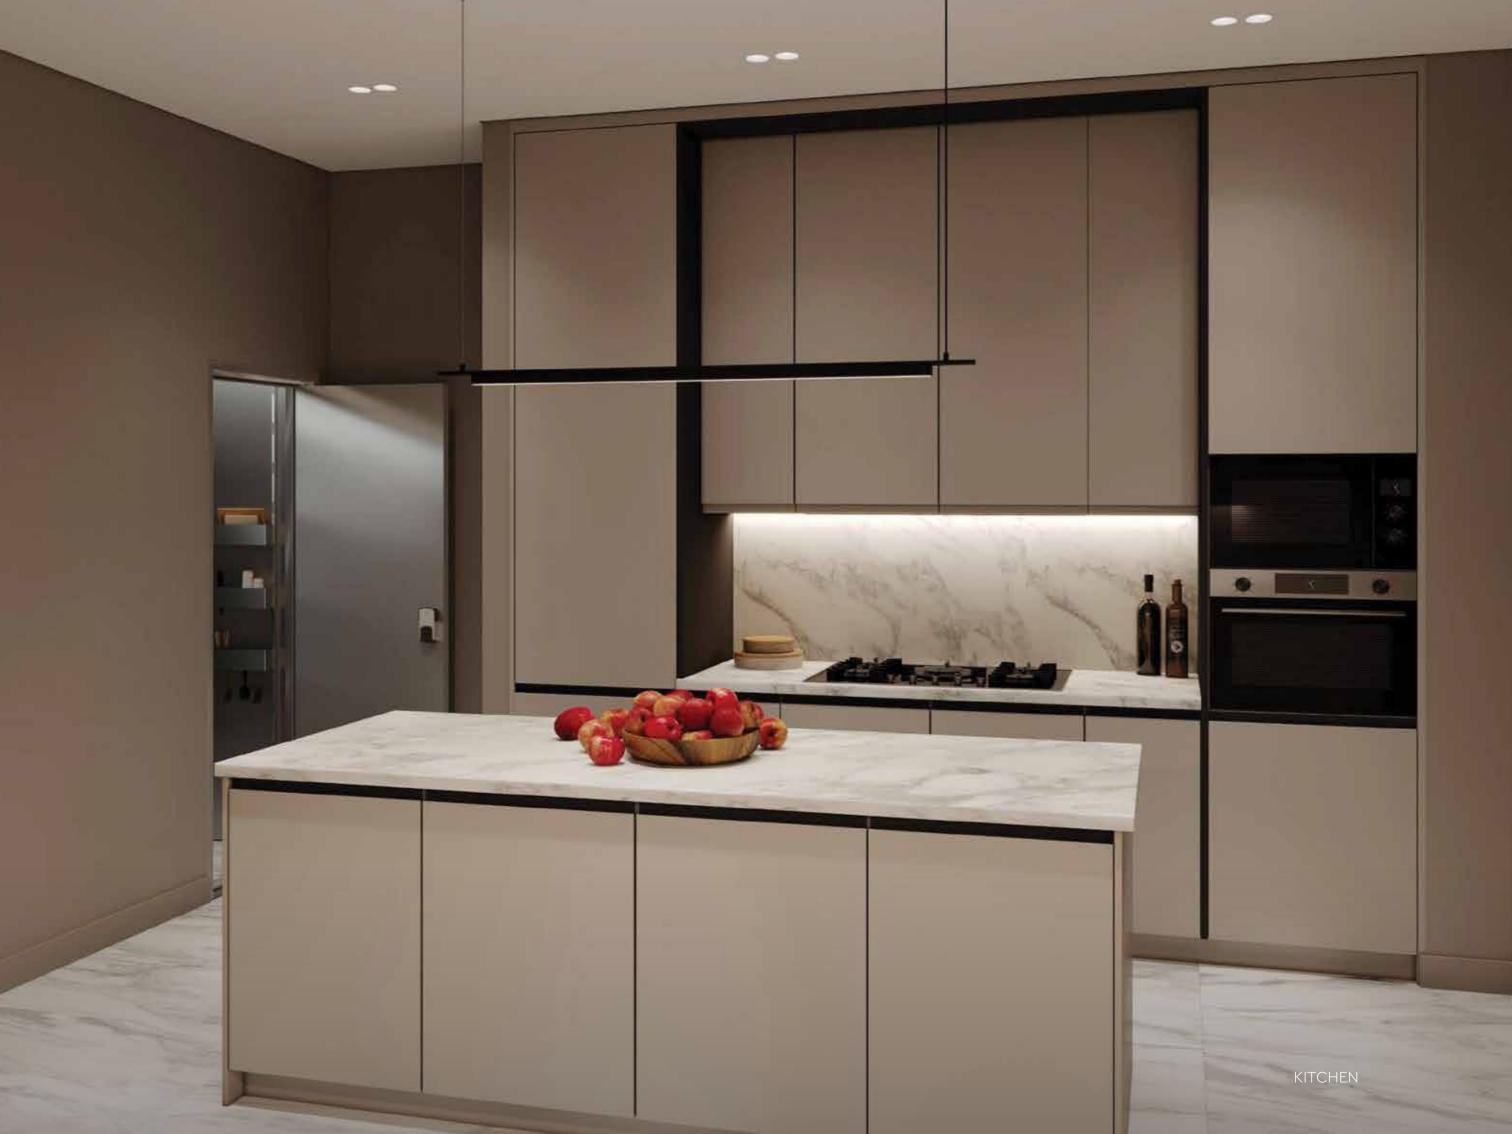

## EXQUISITE CRAFTSMANSHIP

At Lua Residences, different materials come together to enrich the depth and character of our interiors. From the smooth, polished surfaces of marble to the rustic charm of timber, every element is carefully chosen. From meticulously crafted finishes to intricate architectural elements, the residences reflect a dedication to perfection that is synonymous with Portuguese tradition.

### NATURAL ELEMENTS

The soothing rich tones of timber and natural stone, along with the natural elements that adorn the interiors and exteriors, add a layer of organic beauty to every space, inviting you to embrace the essence of tranquil living.