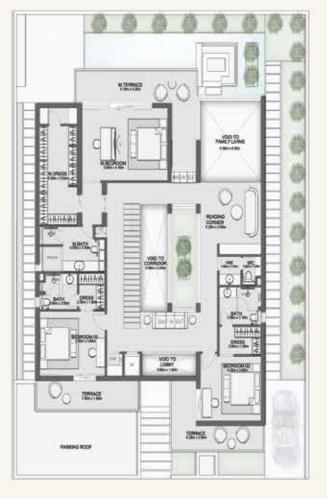

### ARA VILLAS

5-BEDROOM TYPE A | 4,579.22 sq.ft | 2 UNITS | PRIVATE SWIMMING POOL, ELEVATOR AND LANDSCAPED GARDEN

# **FLOORPLANS**

5-BEDROOM VILLA TYPE A | 4,579.22 sq.ft

GROUND FLOOR FIRST FLOOR SECOND FLOOR ROOFTOP