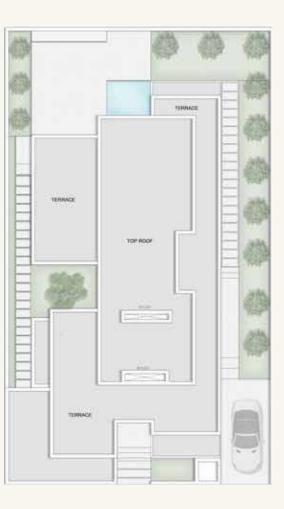

# **FLOORPLANS**

6-BEDROOM VILLA | 7,259.46 sq.ft

GROUND FLOOR FIRST FLOOR SECOND FLOOR ROOFTOP

THE ATMOSPHERE