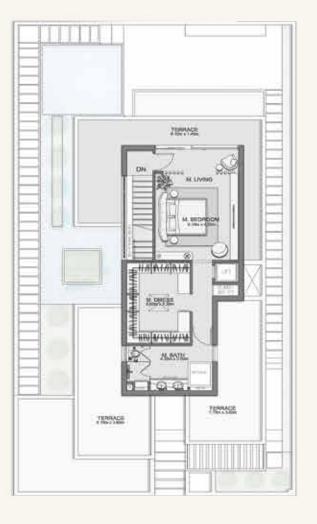

# **FLOORPLANS**

5-BEDROOM VILLA TYPE B | 4,842.08 sq.ft

GROUND FLOOR FIRST FLOOR SECOND FLOOR ROOFTOP