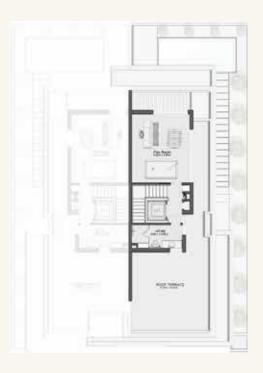

#### **FLOORPLANS**

TWIN VILLA - 4 BEDROOM | 3,336.6 sq.ft

FIRST FLOOR

SECOND FLOOR

ROOFTOP

TWIN VILLA - 4 BEDROOM | 3,437.05 sq.ft

GROUND FLOOR

FIRST FLOOR

SECOND FLOOR

ROOFTOP