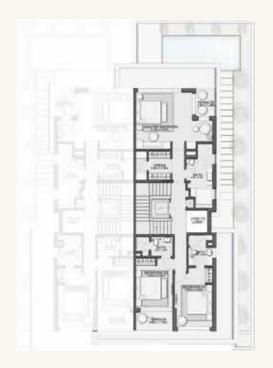

# **FLOORPLANS**

5-BEDROOM VILLA TYPE A | 4,579.22 sq.ft

GROUND FLOOR FIRST FLOOR SECOND FLOOR ROOFTOP

# **FLOORPLANS**

5-BEDROOM VILLA TYPE B | 4,842.08 sq.ft

GROUND FLOOR FIRST FLOOR SECOND FLOOR ROOFTOP

# **FLOORPLANS**

6-BEDROOM VILLA | 7,259.46 sq.ft

GROUND FLOOR FIRST FLOOR SECOND FLOOR ROOFTOP

THE ATMOSPHERE