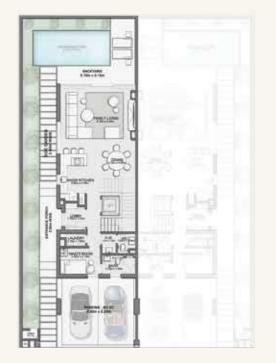

#### **FLOORPLANS**

TWIN VILLA - 4 BEDROOM | 3,336.6 sq.ft

FIRST FLOOR

SECOND FLOOR

ROOFTOP

TWIN VILLA - 4 BEDROOM | 3,437.05 sq.ft

GROUND FLOOR

FIRST FLOOR

SECOND FLOOR

ROOFTOP