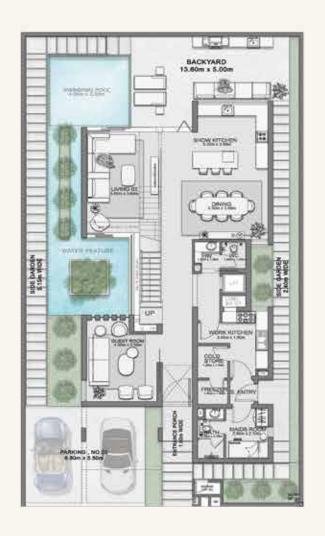

#### **FLOORPLANS**

TWIN VILLA - 4 BEDROOM | 3,336.6 sq.ft

FIRST FLOOR

SECOND FLOOR

ROOFTOP

TWIN VILLA - 4 BEDROOM | 3,437.05 sq.ft

GROUND FLOOR

FIRST FLOOR