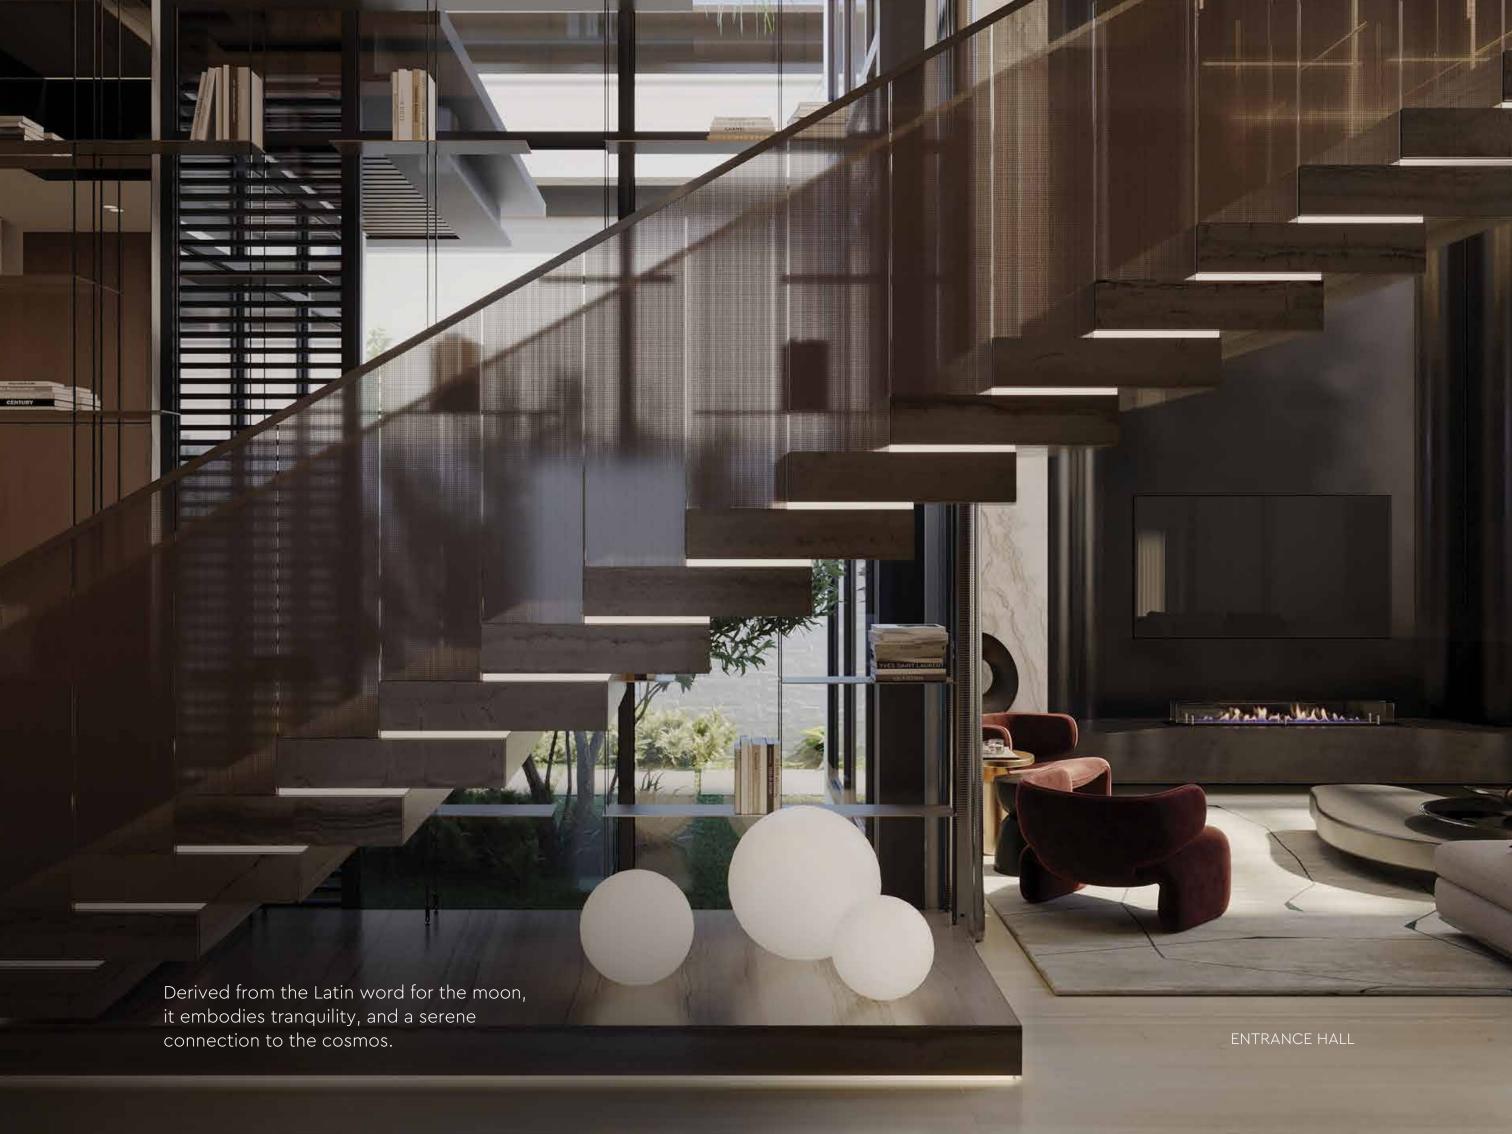

## EXQUISITE CRAFTSMANSHIP

At Lua Residences, different materials come together to enrich the depth and character of our interiors. From the smooth, polished surfaces of marble to the rustic charm of timber, every element is carefully chosen. From meticulously crafted finishes to intricate architectural elements, the residences reflect a dedication to perfection that is synonymous with Portuguese tradition.

### NATURAL ELEMENTS

The soothing rich tones of timber and natural stone, along with the natural elements that adorn the interiors and exteriors, add a layer of organic beauty to every space, inviting you to embrace the essence of tranquil living.