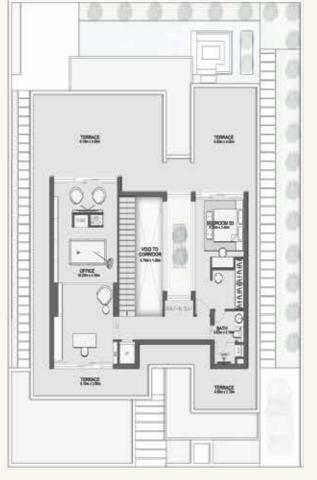

# **FLOORPLANS**

5-BEDROOM VILLA TYPE B | 4,842.08 sq.ft

GROUND FLOOR FIRST FLOOR SECOND FLOOR ROOFTOP

# **FLOORPLANS**

6-BEDROOM VILLA | 7,259.46 sq.ft

GROUND FLOOR FIRST FLOOR SECOND FLOOR ROOFTOP

THE ATMOSPHERE