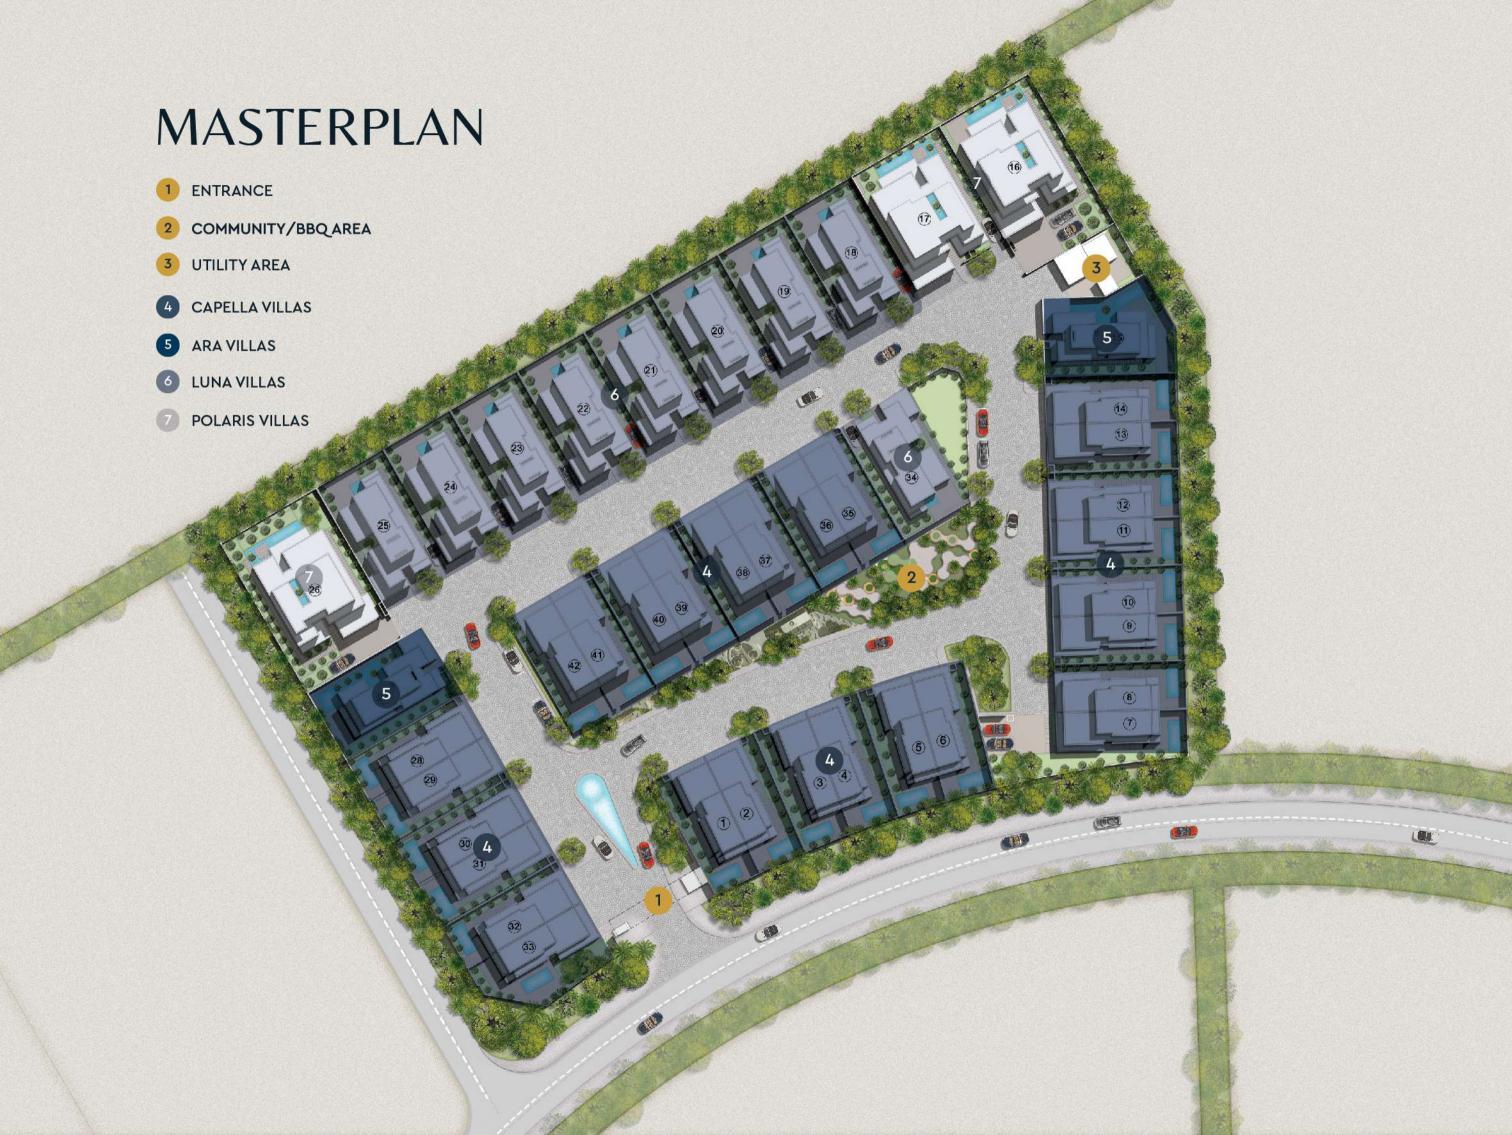

#### **FLOORPLANS**

TWIN VILLA - 4 BEDROOM | 3,336.6 sq.ft

FIRST FLOOR

SECOND FLOOR

ROOFTOP

TWIN VILLA - 4 BEDROOM | 3,437.05 sq.ft

GROUND FLOOR

FIRST FLOOR

SECOND FLOOR

ROOFTOP

### ARA VILLAS

5-BEDROOM TYPE A | 4,579.22 sq.ft | 2 UNITS | PRIVATE SWIMMING POOL, ELEVATOR AND LANDSCAPED GARDEN

# **FLOORPLANS**

5-BEDROOM VILLA TYPE A | 4,579.22 sq.ft

GROUND FLOOR FIRST FLOOR SECOND FLOOR ROOFTOP

# **FLOORPLANS**

5-BEDROOM VILLA TYPE B | 4,842.08 sq.ft

GROUND FLOOR FIRST FLOOR SECOND FLOOR ROOFTOP

# **FLOORPLANS**

6-BEDROOM VILLA | 7,259.46 sq.ft

GROUND FLOOR FIRST FLOOR SECOND FLOOR ROOFTOP

THE ATMOSPHERE