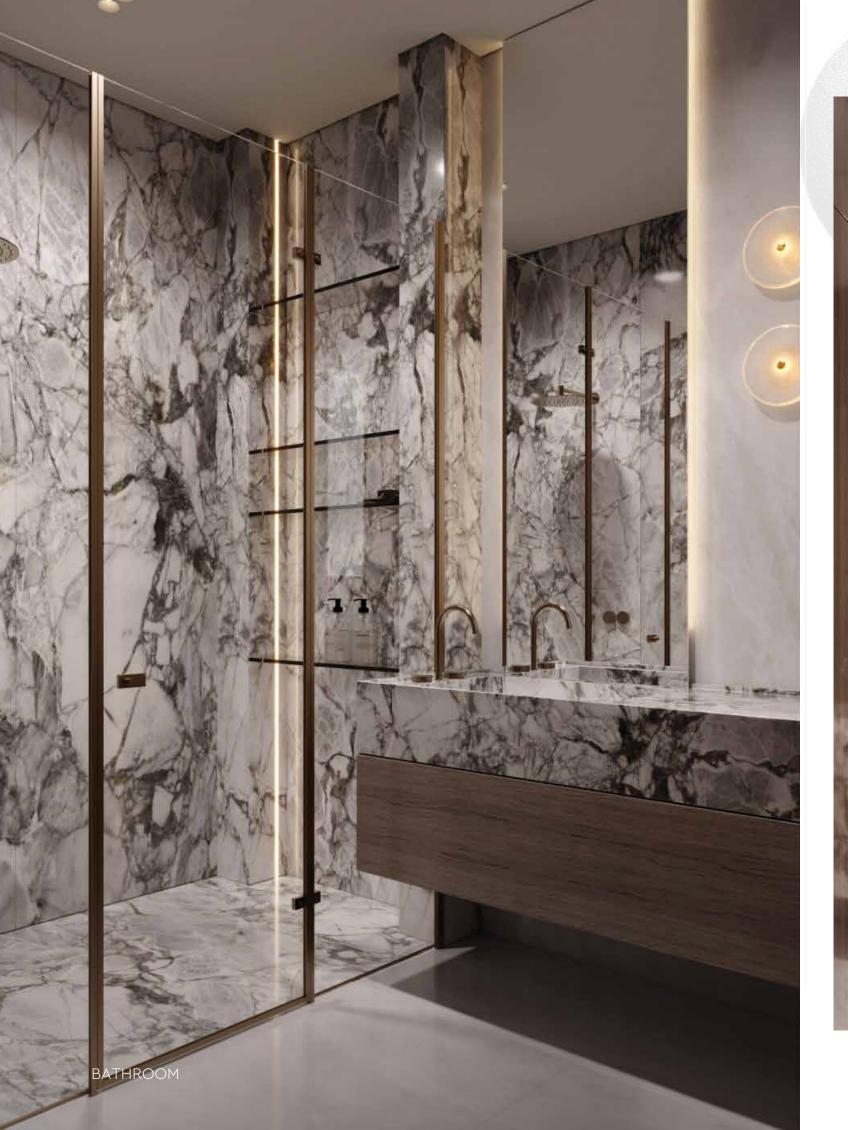

## EXQUISITE CRAFTSMANSHIP

At Lua Residences, different materials come together to enrich the depth and character of our interiors. From the smooth, polished surfaces of marble to the rustic charm of timber, every element is carefully chosen. From meticulously crafted finishes to intricate architectural elements, the residences reflect a dedication to perfection that is synonymous with Portuguese tradition.

### NATURAL ELEMENTS

The soothing rich tones of timber and natural stone, along with the natural elements that adorn the interiors and exteriors, add a layer of organic beauty to every space, inviting you to embrace the essence of tranquil living.