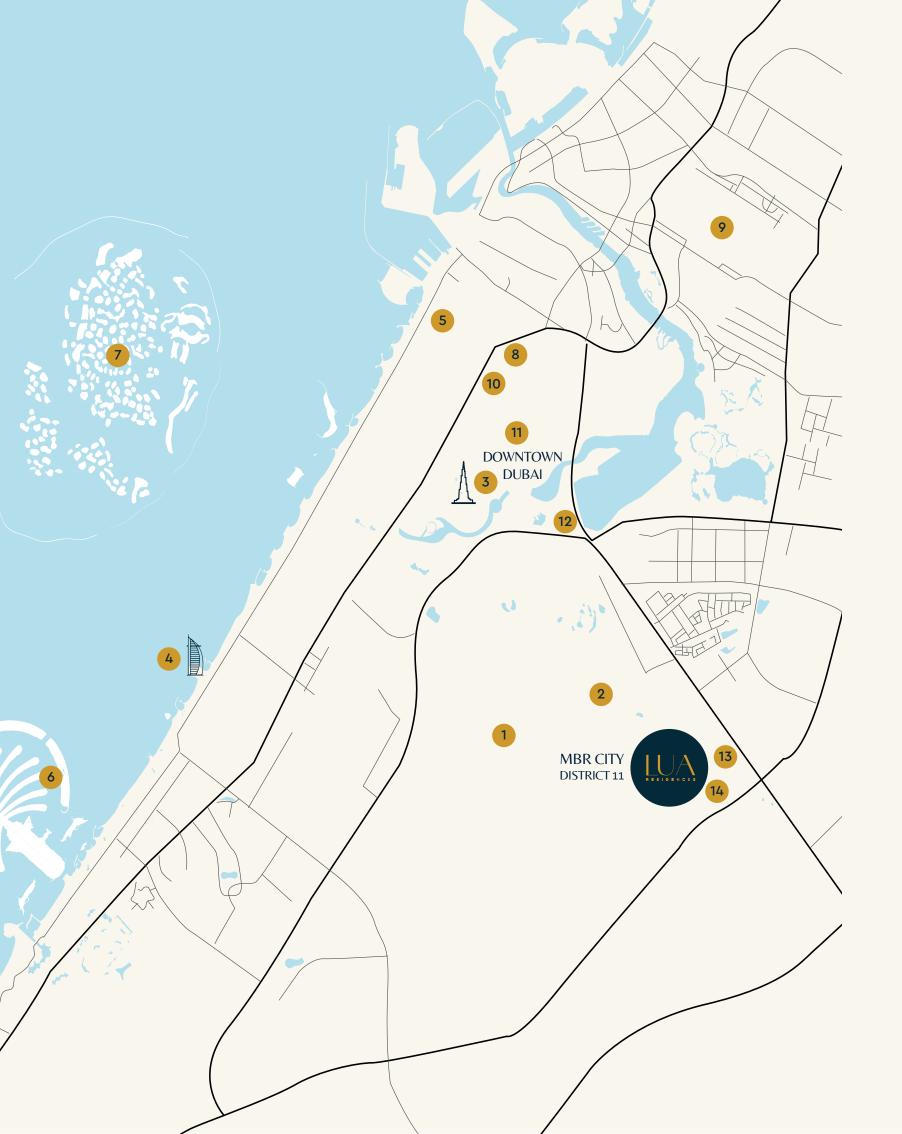

### MOHAMMED BIN RASHID CITY, DISTRICT 11

District 11 is a premier lifestyle community set in the heart of the city. It offers elegant homes overlooking a crystal lagoon, sublime beaches, sweeping parkland, cycling and running tracks and breathtaking architecture.

District 11 has redefined upscale community living with picturesque walkways sheltered by tree-lined avenues and a crystal lagoon.

This stunning 21st-century oasis offers residents an idyllic and exclusive beachfront retreat, at the very centre of Dubai. District 11 ensures residents have access to parks, lawns, green corridors, and landscaped gardens, making it the perfect backdrop for natural and healthy living.

### POINTS OF INTEREST

- 1 Mohammed Bin Rashid Al Maktoum City
- 2 Meydan Racecourse
- **3** Burj Khalifa
- 4 Burj Al Arab
- 5 Jumeirah Mosque
- 6 Palm Jumeirah
- 7 World Islands
- 8 Emirates Towers
- 9 Dubai International Airport
- 10 Dubai International Financial District
- 11 Dubai Mall
- Dubai Design District
- Kent College
- 14 Lycee Libanais Francophone School