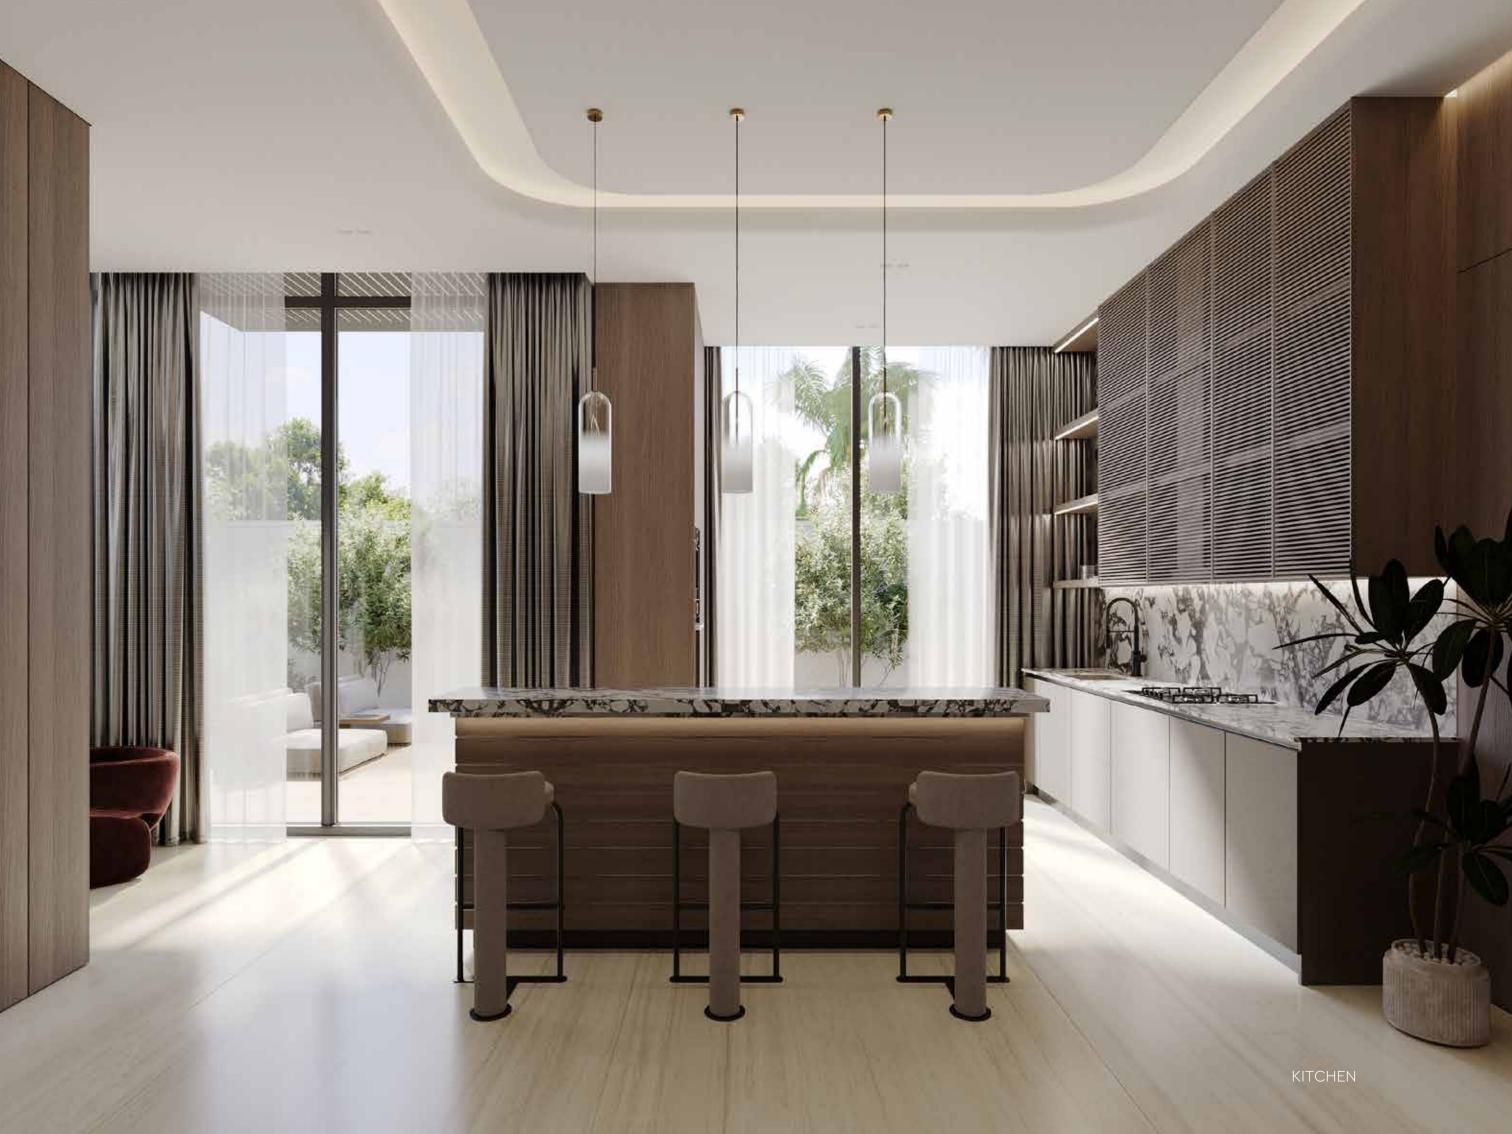

## EXQUISITE CRAFTSMANSHIP

At Lua Residences, different materials come together to enrich the depth and character of our interiors. From the smooth, polished surfaces of marble to the rustic charm of timber, every element is carefully chosen. From meticulously crafted finishes to intricate architectural elements, the residences reflect a dedication to perfection that is synonymous with Portuguese tradition.

### NATURAL ELEMENTS

The soothing rich tones of timber and natural stone, along with the natural elements that adorn the interiors and exteriors, add a layer of organic beauty to every space, inviting you to embrace the essence of tranquil living.