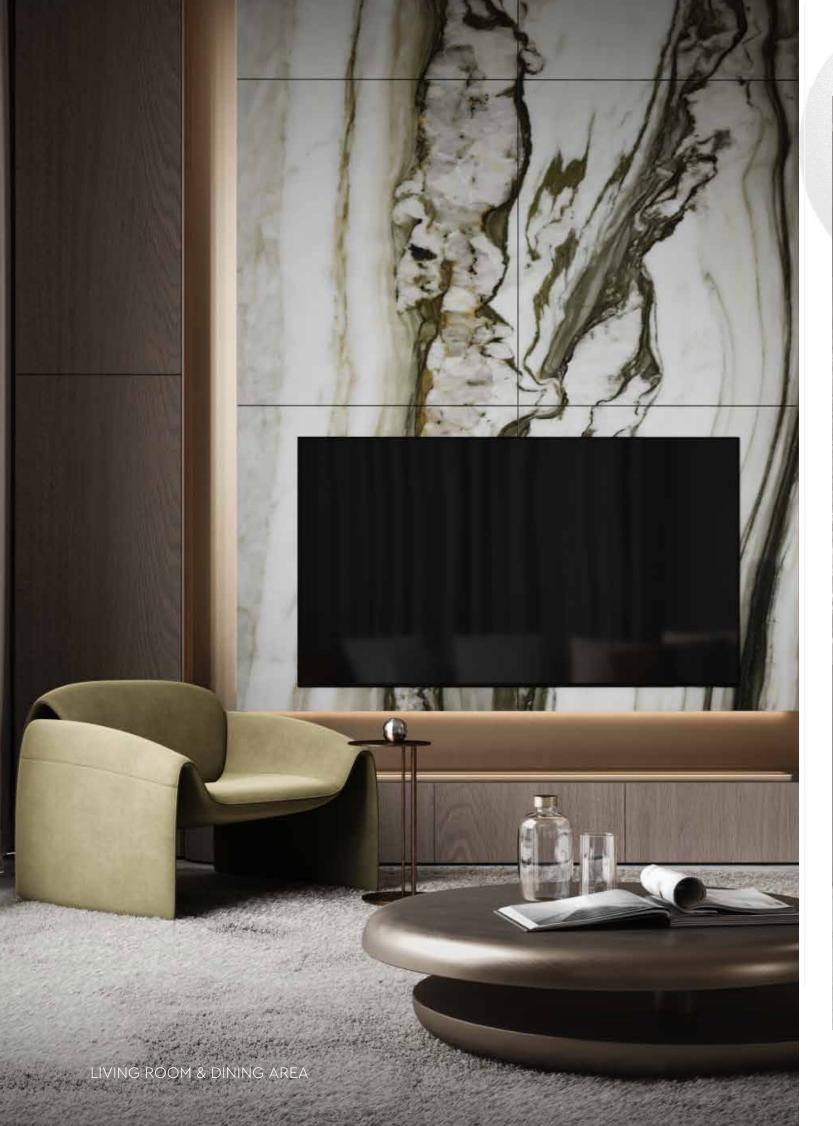

## EXQUISITE CRAFTSMANSHIP

At Lua Residences, different materials come together to enrich the depth and character of our interiors. From the smooth, polished surfaces of marble to the rustic charm of timber, every element is carefully chosen. From meticulously crafted finishes to intricate architectural elements, the residences reflect a dedication to perfection that is synonymous with Portuguese tradition.

### NATURAL ELEMENTS

The soothing rich tones of timber and natural stone, along with the natural elements that adorn the interiors and exteriors, add a layer of organic beauty to every space, inviting you to embrace the essence of tranquil living.