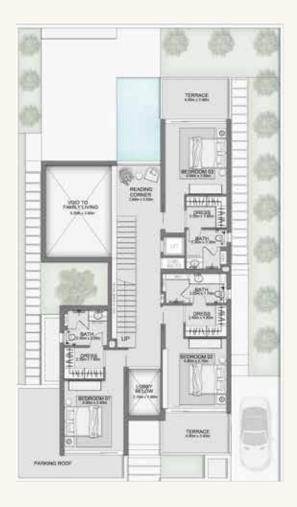

#### **FLOORPLANS**

TWIN VILLA - 4 BEDROOM | 3,336.6 sq.ft

FIRST FLOOR

SECOND FLOOR

ROOFTOP

TWIN VILLA - 4 BEDROOM | 3,437.05 sq.ft

GROUND FLOOR

FIRST FLOOR

SECOND FLOOR

ROOFTOP