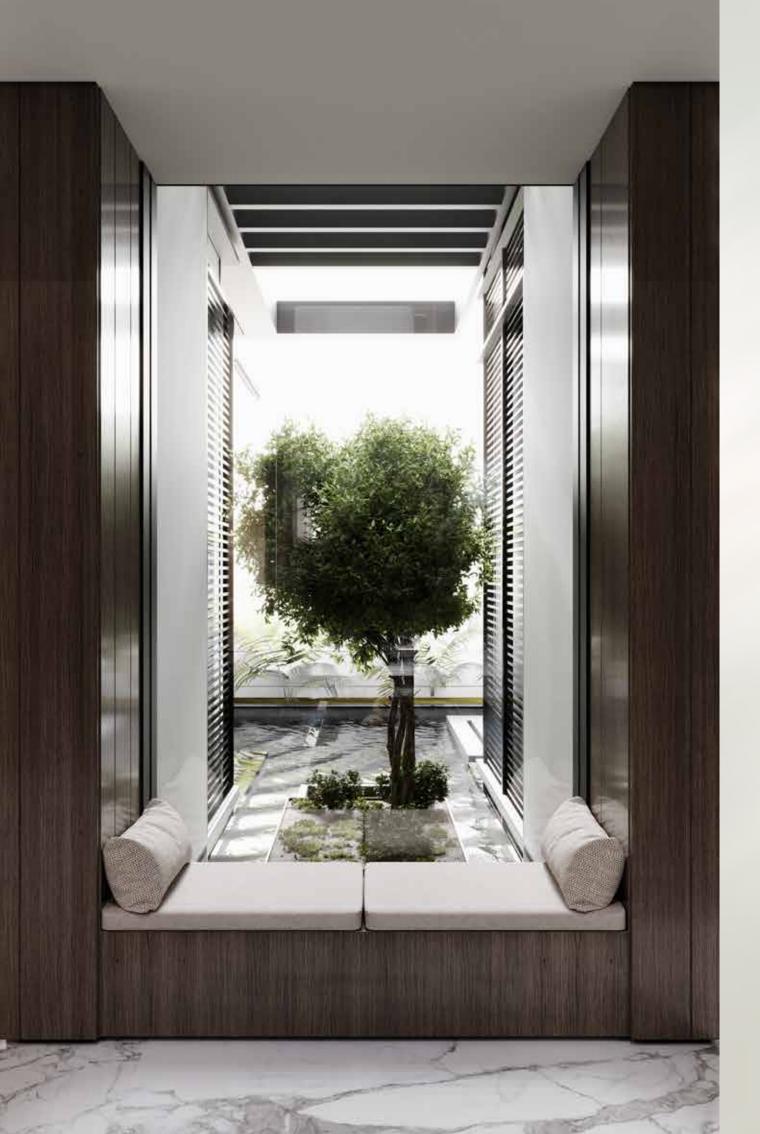

### NATURAL ELEMENTS

The soothing rich tones of timber and natural stone, along with the natural elements that adorn the interiors and exteriors, add a layer of organic beauty to every space, inviting you to embrace the essence of tranquil living.

# COBBLESTONE PAVEMENTS

Inspired by the cobblestone streets of Portugal, these intricately laid patterns infuse the surroundings with a sense of history and artistry.