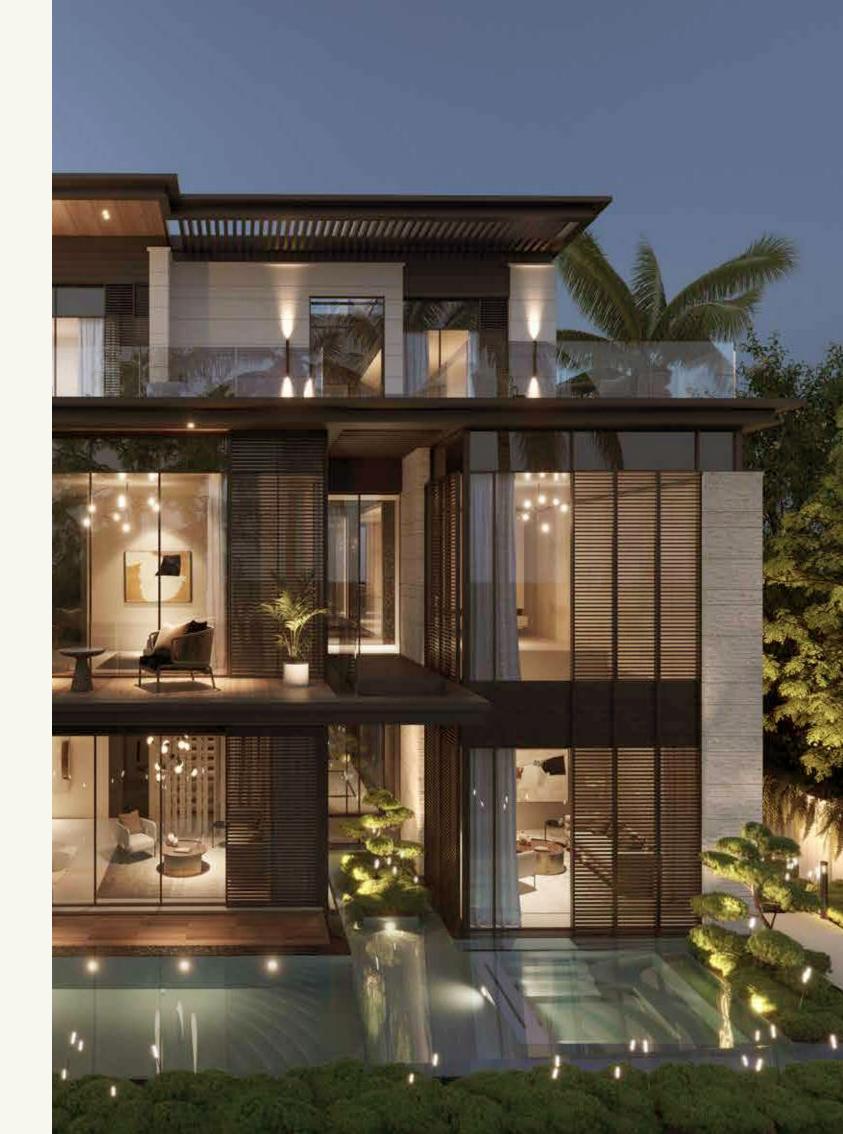

#### CONTEMPORARY SOPHISTICATION

From sleek, contemporary lines to timeless architectural features, Lua Residences offers a harmonious fusion, creating a truly distinctive ambience.

## SPACIOUS LAYOUTS

Open, adaptable living spaces designed to enhance your everyday lifestyle. Spacious layouts seamlessly blend functionality with elegance, offering you the freedom to create your own oasis of comfort and style.

## EXQUISITE CRAFTSMANSHIP

At Lua Residences, different materials come together to enrich the depth and character of our interiors. From the smooth, polished surfaces of marble to the rustic charm of timber, every element is carefully chosen. From meticulously crafted finishes to intricate architectural elements, the residences reflect a dedication to perfection that is synonymous with Portuguese tradition.

### NATURAL ELEMENTS

The soothing rich tones of timber and natural stone, along with the natural elements that adorn the interiors and exteriors, add a layer of organic beauty to every space, inviting you to embrace the essence of tranquil living.