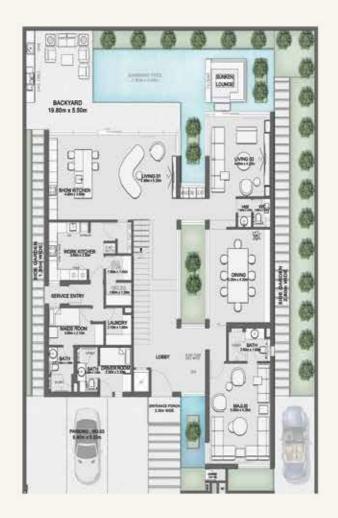

#### **FLOORPLANS**

TWIN VILLA - 4 BEDROOM | 3,336.6 sq.ft

FIRST FLOOR

SECOND FLOOR

ROOFTOP

TWIN VILLA - 4 BEDROOM | 3,437.05 sq.ft

GROUND FLOOR

FIRST FLOOR

SECOND FLOOR

ROOFTOP