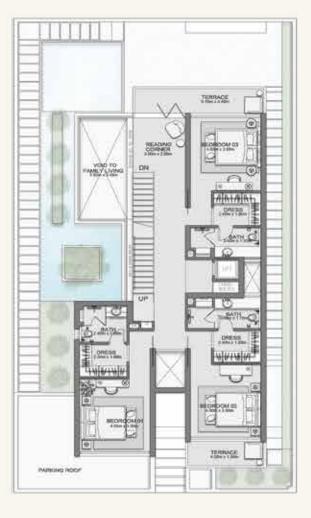

SECOND FLOOR

ROOFTOP

### ARA VILLAS

5-BEDROOM TYPE A | 4,579.22 sq.ft | 2 UNITS | PRIVATE SWIMMING POOL, ELEVATOR AND LANDSCAPED GARDEN