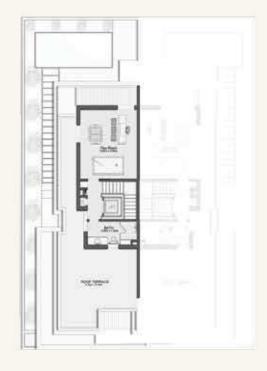

#### **FLOORPLANS**

TWIN VILLA - 4 BEDROOM | 3,336.6 sq.ft

FIRST FLOOR

SECOND FLOOR

ROOFTOP

TWIN VILLA - 4 BEDROOM | 3,437.05 sq.ft

GROUND FLOOR

FIRST FLOOR

SECOND FLOOR

ROOFTOP