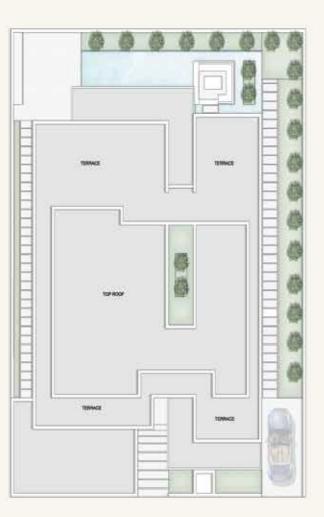

#### **FLOORPLANS**

TWIN VILLA - 4 BEDROOM | 3,336.6 sq.ft

FIRST FLOOR

SECOND FLOOR

ROOFTOP

TWIN VILLA - 4 BEDROOM | 3,437.05 sq.ft

GROUND FLOOR

FIRST FLOOR

SECOND FLOOR

ROOFTOP