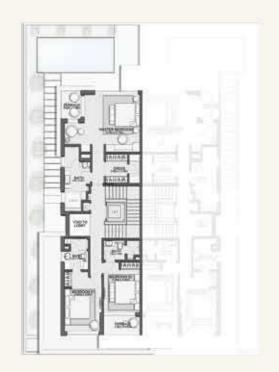

#### **FLOORPLANS**

TWIN VILLA - 4 BEDROOM | 3,336.6 sq.ft

FIRST FLOOR

SECOND FLOOR

ROOFTOP

TWIN VILLA - 4 BEDROOM | 3,437.05 sq.ft

GROUND FLOOR

FIRST FLOOR

SECOND FLOOR

ROOFTOP