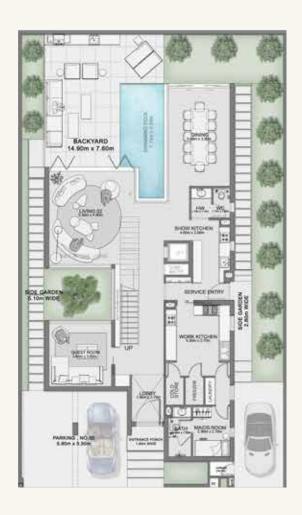

#### **FLOORPLANS**

TWIN VILLA - 4 BEDROOM | 3,336.6 sq.ft

FIRST FLOOR

SECOND FLOOR

ROOFTOP

TWIN VILLA - 4 BEDROOM | 3,437.05 sq.ft

GROUND FLOOR

FIRST FLOOR