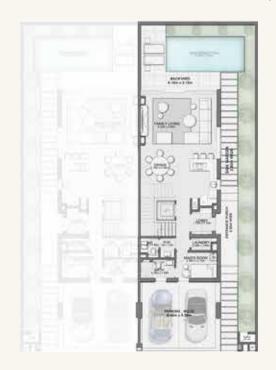

### ARA VILLAS

5-BEDROOM TYPE A | 4,579.22 sq.ft | 2 UNITS | PRIVATE SWIMMING POOL, ELEVATOR AND LANDSCAPED GARDEN

# **FLOORPLANS**

5-BEDROOM VILLA TYPE A | 4,579.22 sq.ft

GROUND FLOOR FIRST FLOOR SECOND FLOOR ROOFTOP