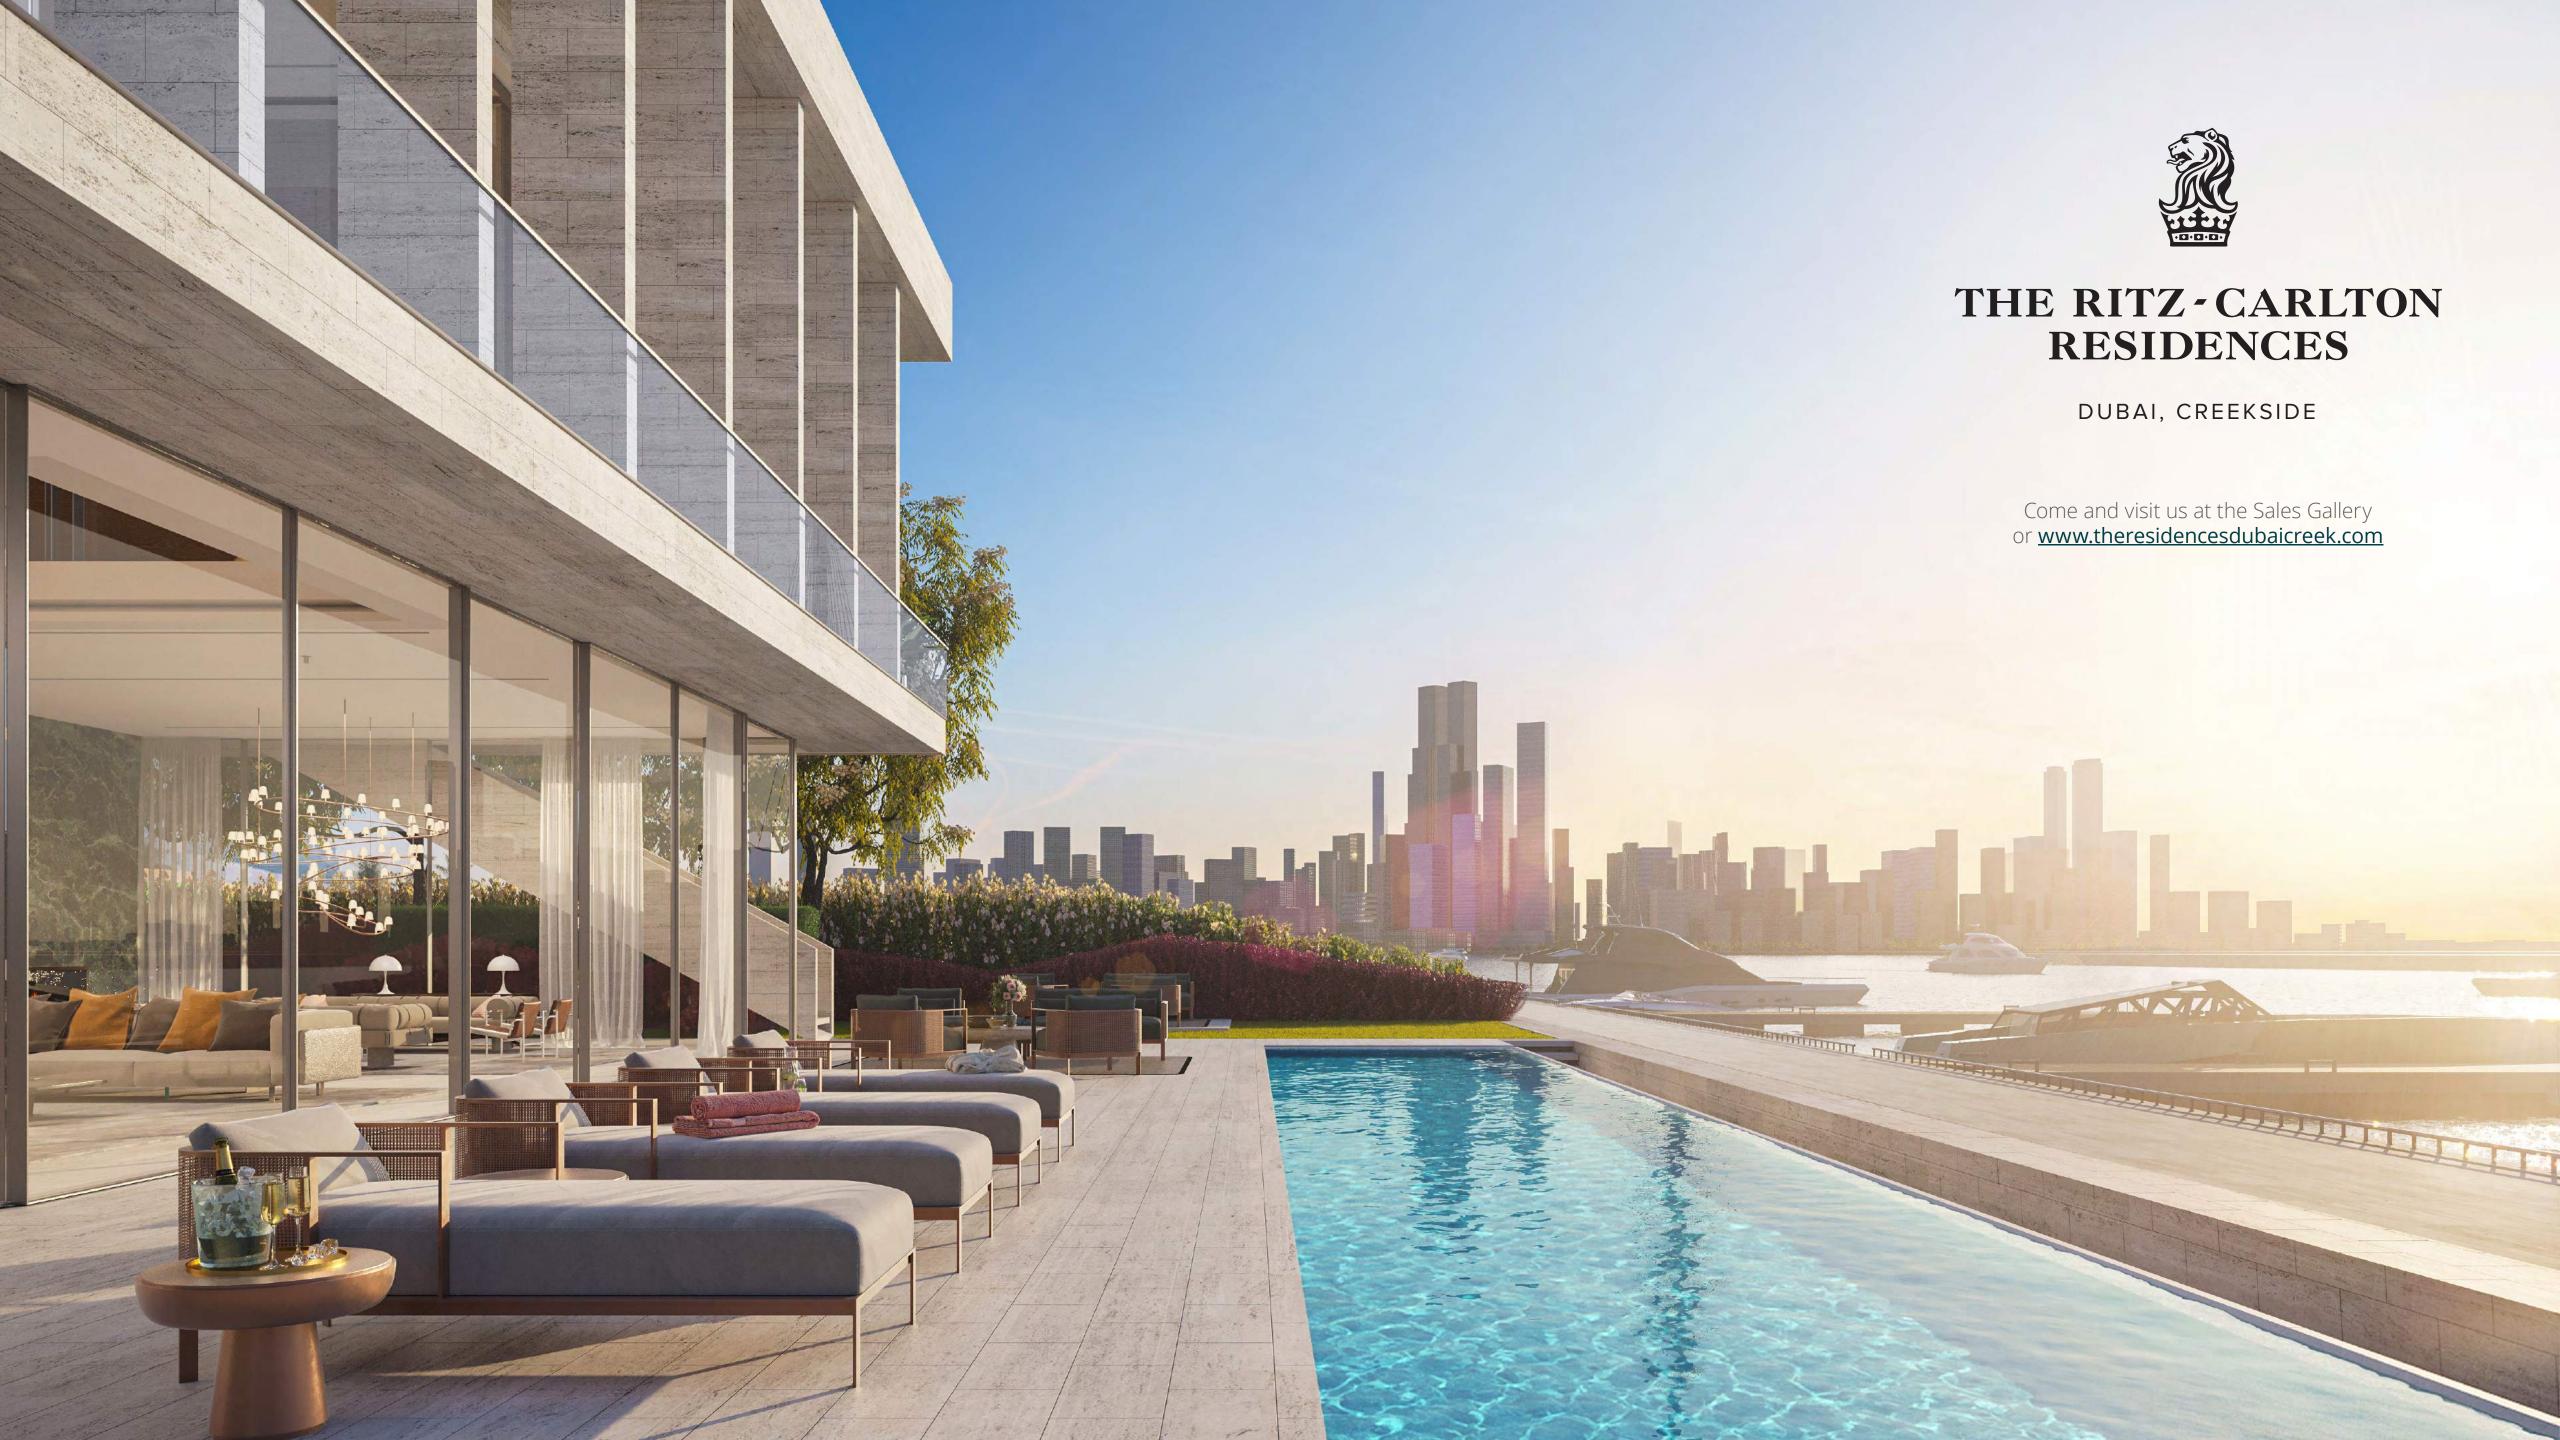

# THE RITZ-CARLTON RESIDENCES

DUBAI, CREEKSIDE

Keturah Resort is more than a destination, it is an awakening into a new experiential level of luxury, which brings with it the realization that the true measure of success is peace of mind, and the physical, mental and emotional wellbeing are part of this equation.

The Ritz-Carlton Residences located at Keturah Resort is the

# Marina Waterfront.

The setting of the Residences is ideally located right on Dubai Creek waterways with more than 550 meters of waterfront promenade, and graced with 80,000 square meters of landscaped green spaces, low rise boutique residences and ultramodern wellness facilities, a marina life style only few can dream of. The resort's private marina anticipates moorings for up to 120-foot yachts.