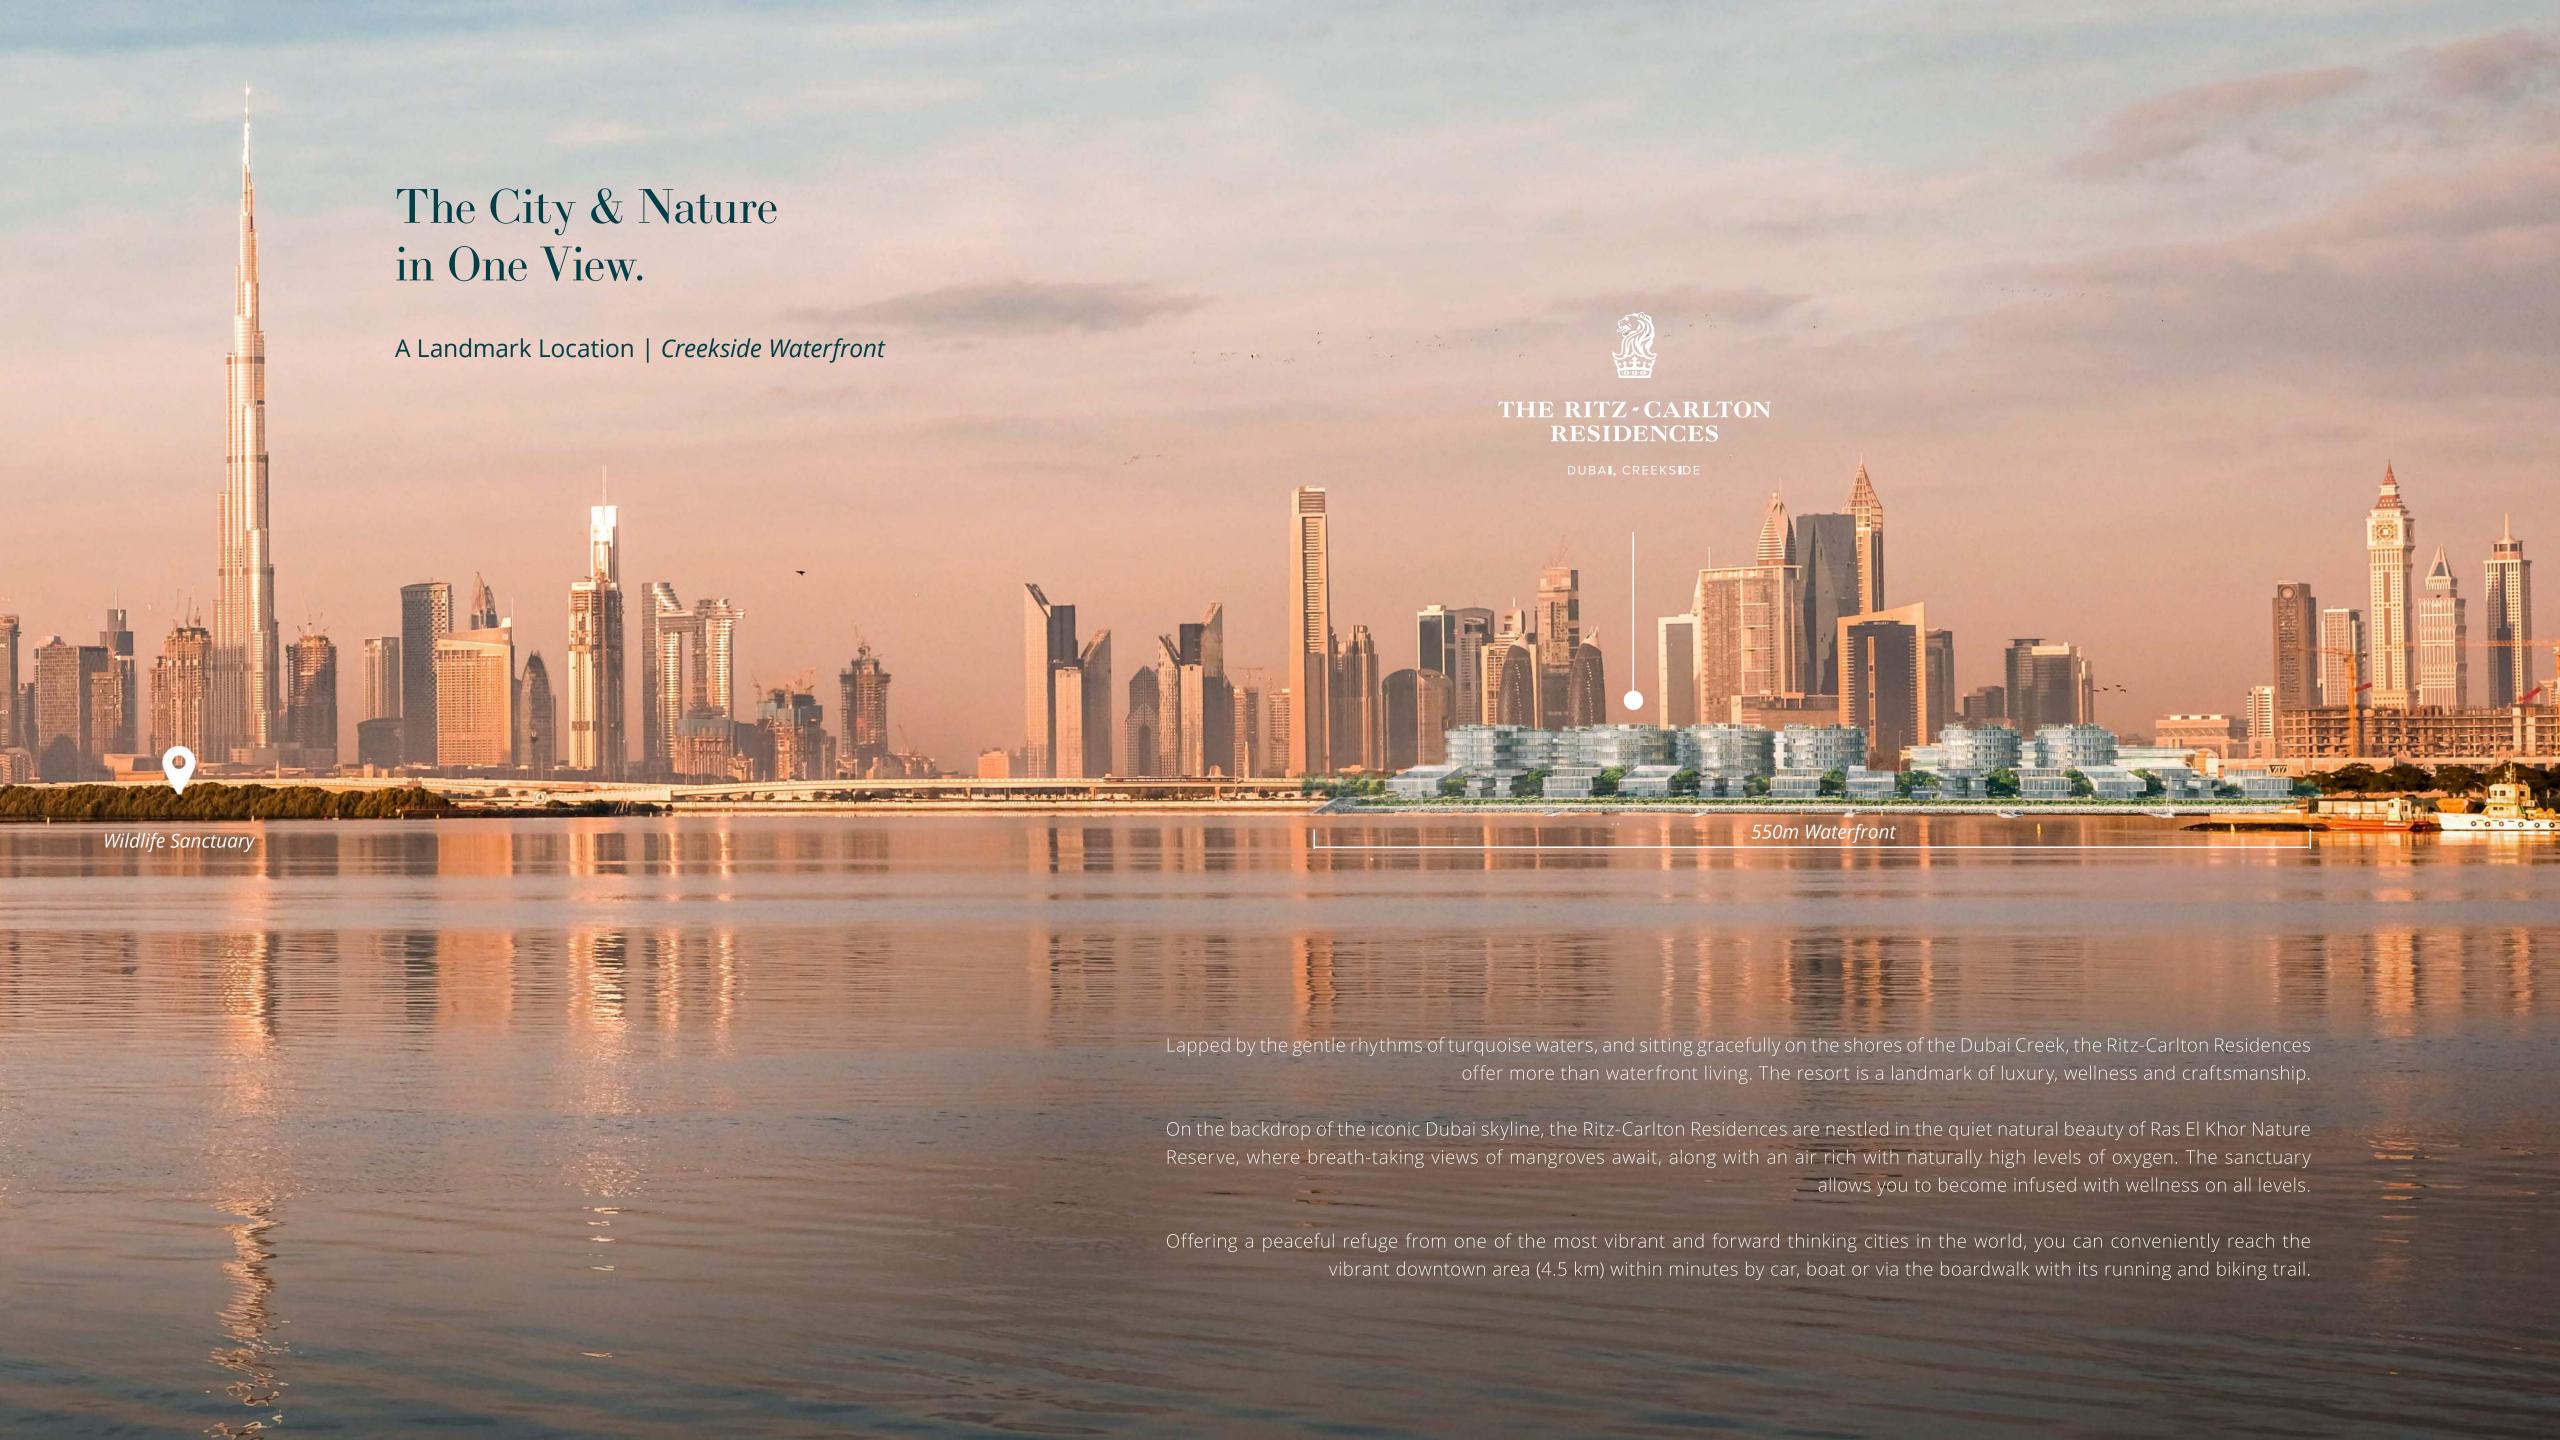

### At-a-glance

- Gated community spanning 80,000 square metres and 550m waterfront
- Situated adjacent to Ras Al Khor Wildlife Sanctuary
- 4.5 km away from Burj Khalifa and Downtown or Dubai Creek Harbour
- Easy pedestrian access and by bicycle to the city at large via waterfront promenade
- Anticipated private moorings for up to 120ft. yachts
- Rare 12 Ritz-Carlton Creekside Waterfront Mansions
- Exclusive Ritz-Carlton Creekside Residences
- Fine, casual and wellness dining experiences
- Ritz-Carlton Resident's club with restaurant lounge, library, business centre and concierge services
- Ritz-Carlton Clubhouse with dedicated buildings for "him", "her" and the Ritz Kids Club
- Keturah Wellness Centre & SPA with a unique 5-star wellness ecosystem
- Wellness Sports & Health Club
- Curated wellness features seamlessly Integrated into each Residence
- · Resort Gardens with pools, waterfalls, gazebos and lush landscaped spaces
- 5\* Signature Collection Wellness Hotel

# Marina Waterfront.

The setting of the Residences is ideally located right on Dubai Creek waterways with more than 550 meters of waterfront promenade, and graced with 80,000 square meters of landscaped green spaces, low rise boutique residences and ultramodern wellness facilities, a marina life style only few can dream of. The resort's private marina anticipates moorings for up to 120-foot yachts.