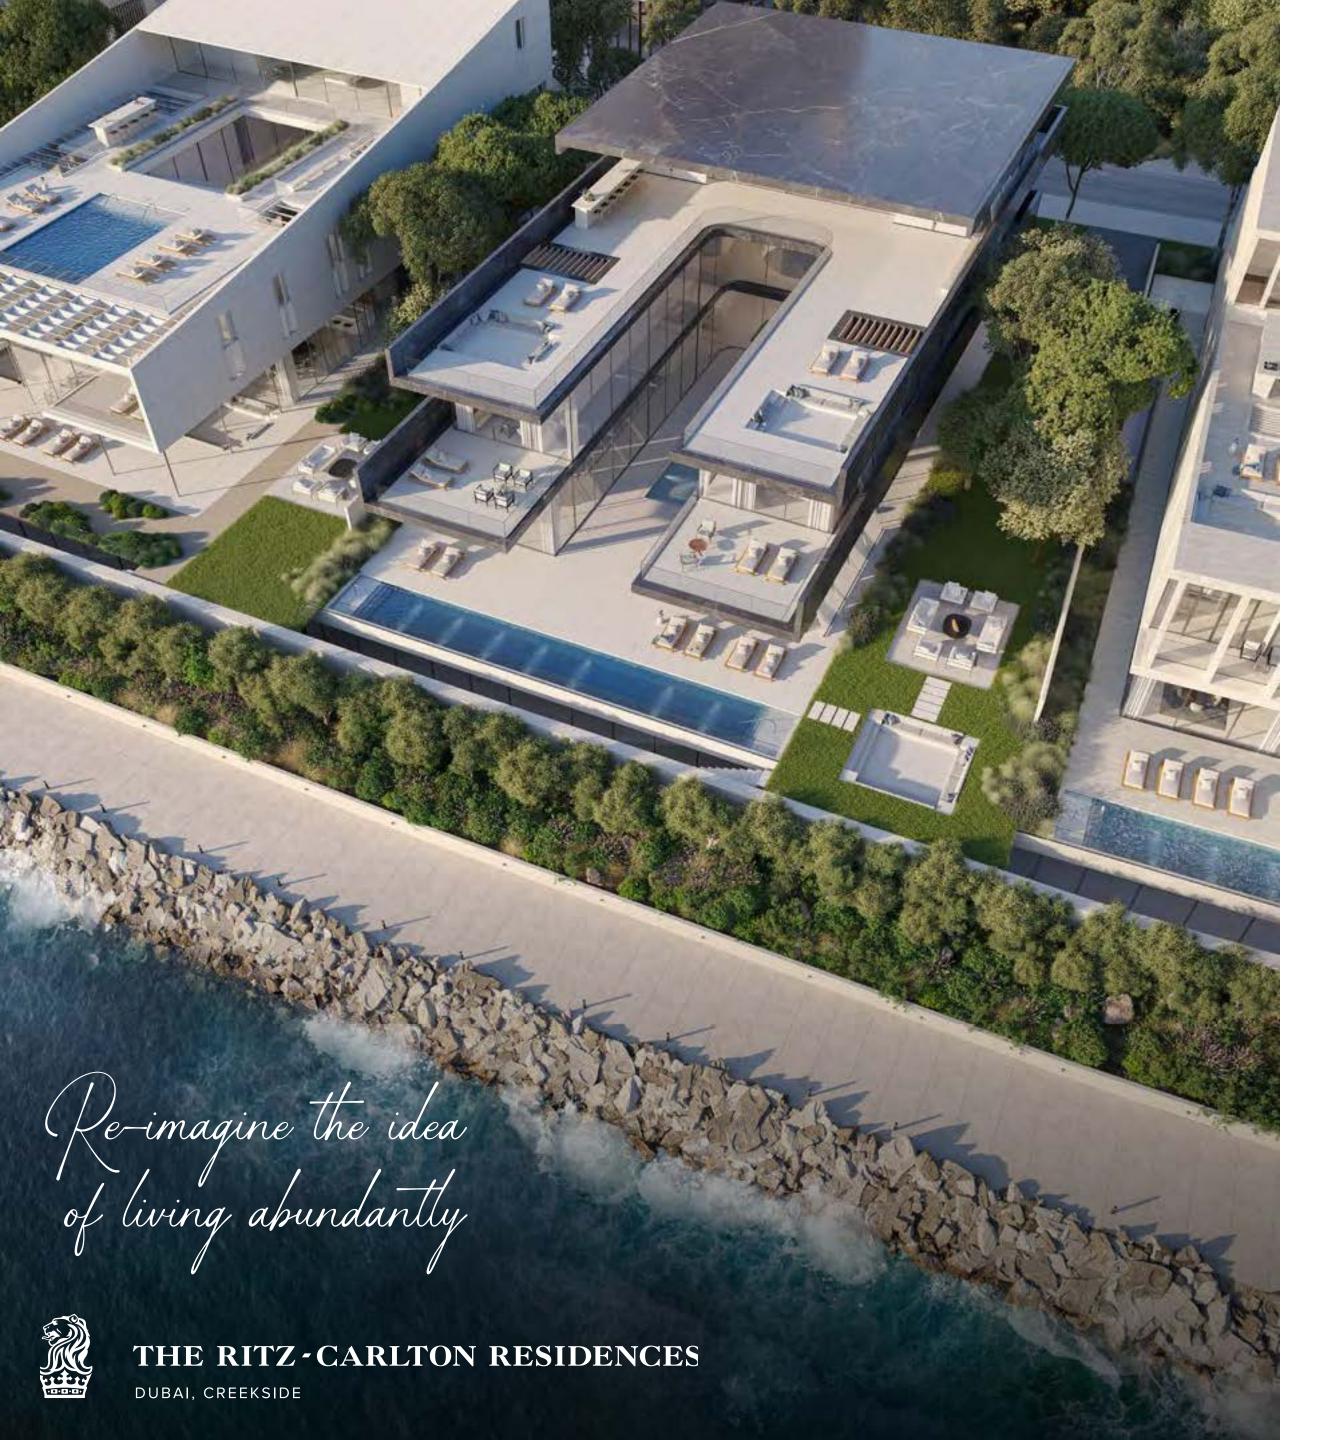

### At-a-glance

- Gated community spanning 80,000 square metres and 550m waterfront
- Situated adjacent to Ras Al Khor Wildlife Sanctuary
- 4.5 km away from Burj Khalifa and Downtown or Dubai Creek Harbour
- Easy pedestrian access and by bicycle to the city at large via waterfront promenade
- Anticipated private moorings for up to 120ft. yachts
- Rare 12 Ritz-Carlton Creekside Waterfront Mansions
- Exclusive Ritz-Carlton Creekside Residences
- Fine, casual and wellness dining experiences
- Ritz-Carlton Resident's club with restaurant lounge, library, business centre and concierge services
- Ritz-Carlton Clubhouse with dedicated buildings for "him", "her" and the Ritz Kids Club
- Keturah Wellness Centre & SPA with a unique 5-star wellness ecosystem
- Wellness Sports & Health Club
- Curated wellness features seamlessly Integrated into each Residence
- · Resort Gardens with pools, waterfalls, gazebos and lush landscaped spaces
- 5\* Signature Collection Wellness Hotel

# Marina Waterfront.

The setting of the Residences is ideally located right on Dubai Creek waterways with more than 550 meters of waterfront promenade, and graced with 80,000 square meters of landscaped green spaces, low rise boutique residences and ultramodern wellness facilities, a marina life style only few can dream of. The resort's private marina anticipates moorings for up to 120-foot yachts.

# Creekside Mansions and Residences.

Waterfront living is equal to a life that flows easily and effortlessly. The Ritz-Carlton Residences and Mansions aim to embody the highest standards of wellness and luxury experiences within a spacious area designed to optimize health and happiness.