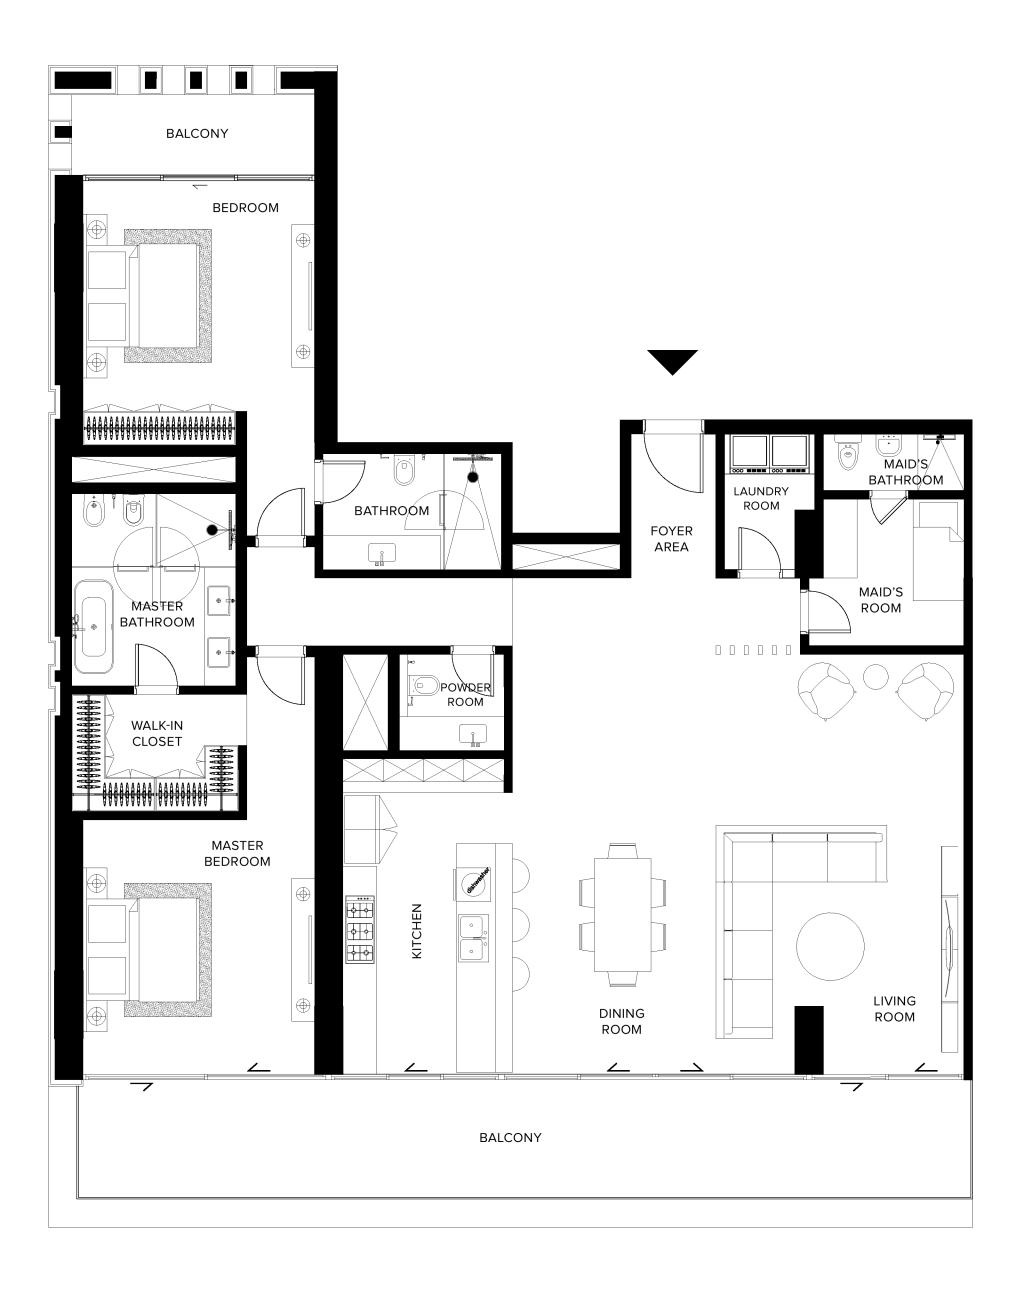

Building Lobby

**RESIDENCE LOBBY** 

70.0 SQ.M / 753.5 SQ.FT 70.0 SQ.M / 753.5 SQ.FT

LIBRARY LOUNGE

**ELEVATORS LOBBY & GALLERY** 

90.0 SQ.M / 968.8 SQ.FT

The Ritz-Carlton Residences, Dubai, Creekside are not owned, developed or sold by The Ritz-Carlton Hotel Company, L.L.C. or its affiliates ("Ritz-Carlton marks under a license from Ritz-Carlton, which has not confirmed the accuracy of any of the statements or representations made herein.

All room sizes and floorplan measurements are approximate and may vary per unit. Floorplans and unit features are preliminary and proposed only. Developer reserves the right to modify, revise, change or withdraw any or all of same in its sole and absolute discretion and without prior notice. Depictions MAG OF LIFE of furnishings, finishes, appliances, counters, soffits, floor coverings and other matters of detail, including, without limitation, items of finish and decoration are conceptual only and are not necessarily included in each Unit. Consult your Agreement and the Prospectus for items included with your Unit.