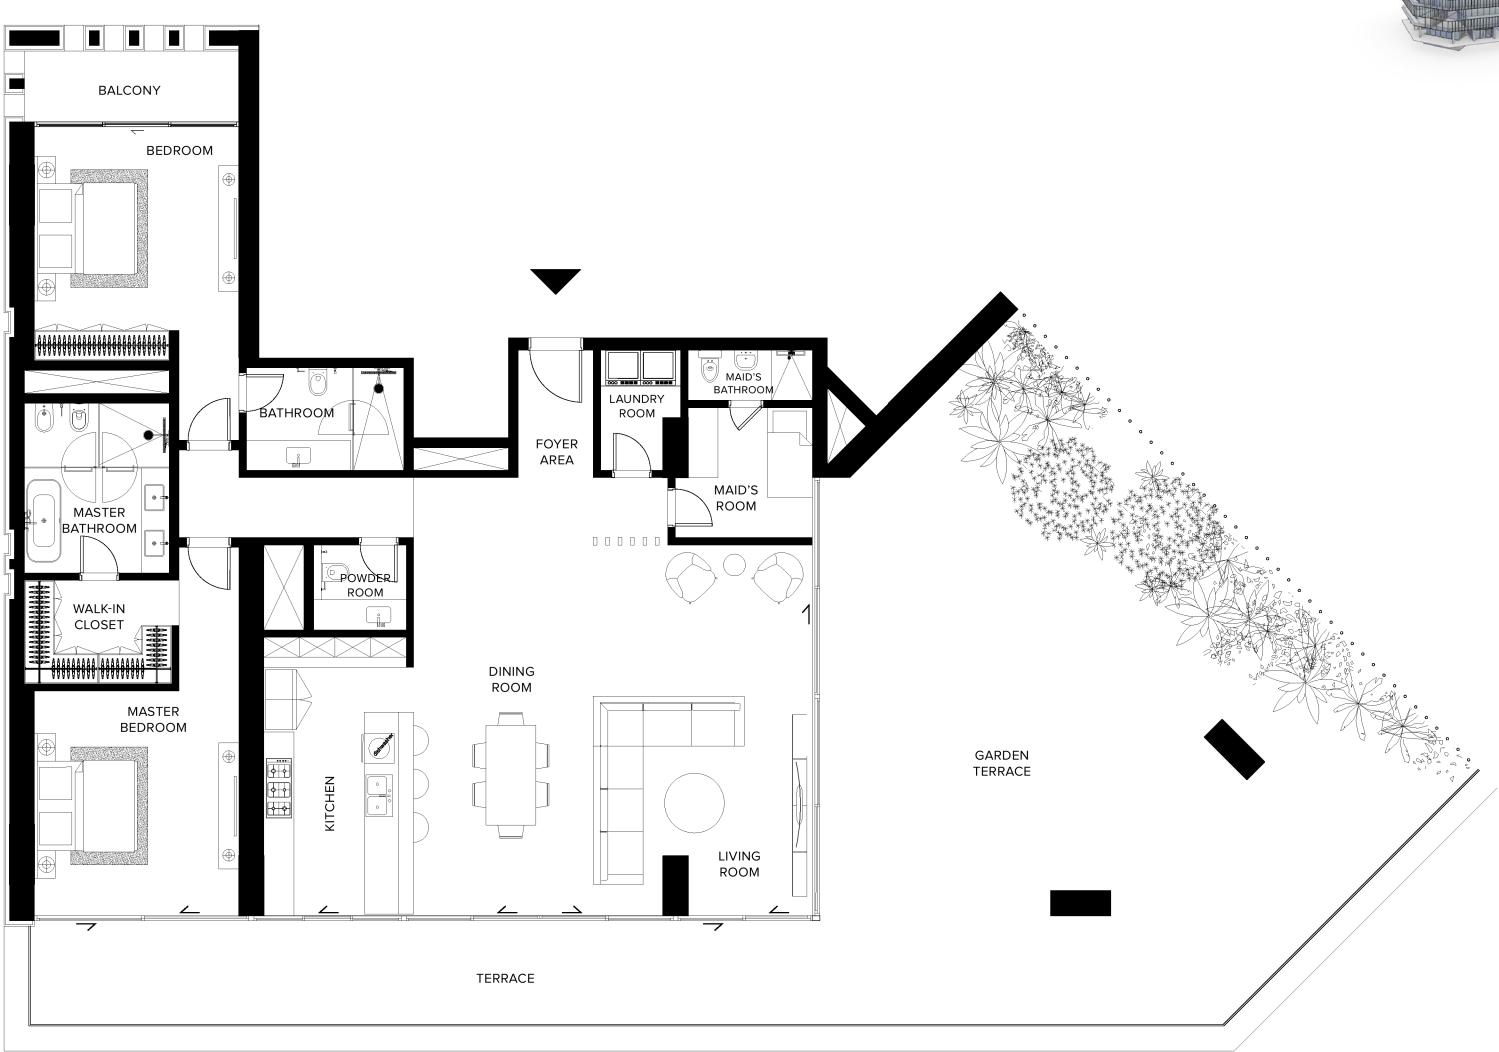

Three Bedroom

WILDLIFE SANCTUARY VIEW

| FLOOR(S)   | 1 <sup>s⊤</sup> FLOOR      |
|------------|----------------------------|
| UNITS      | 101                        |
| INTERIOR   | 353.0 SQ.M / 3,800.0 SQ.FT |
| EXTERIOR   | 285.2 SQ.M / 3,070.0 SQ.FT |
| TOTAL AREA | 638.2 SQ.M / 6,870.0 SQ.FT |
|            |                            |

**DOUBLE STORY GARDEN TERRACE - 8m HEIGHT** 

The Ritz-Carlton Residences, Dubai, Creekside are not owned, developed or sold by The Ritz-Carlton Hotel Company, L.L.C. or its affiliates ("Ritz-Carlton marks under a license from Ritz-Carlton, which has not confirmed the accuracy of any of the statements or representations made herein.