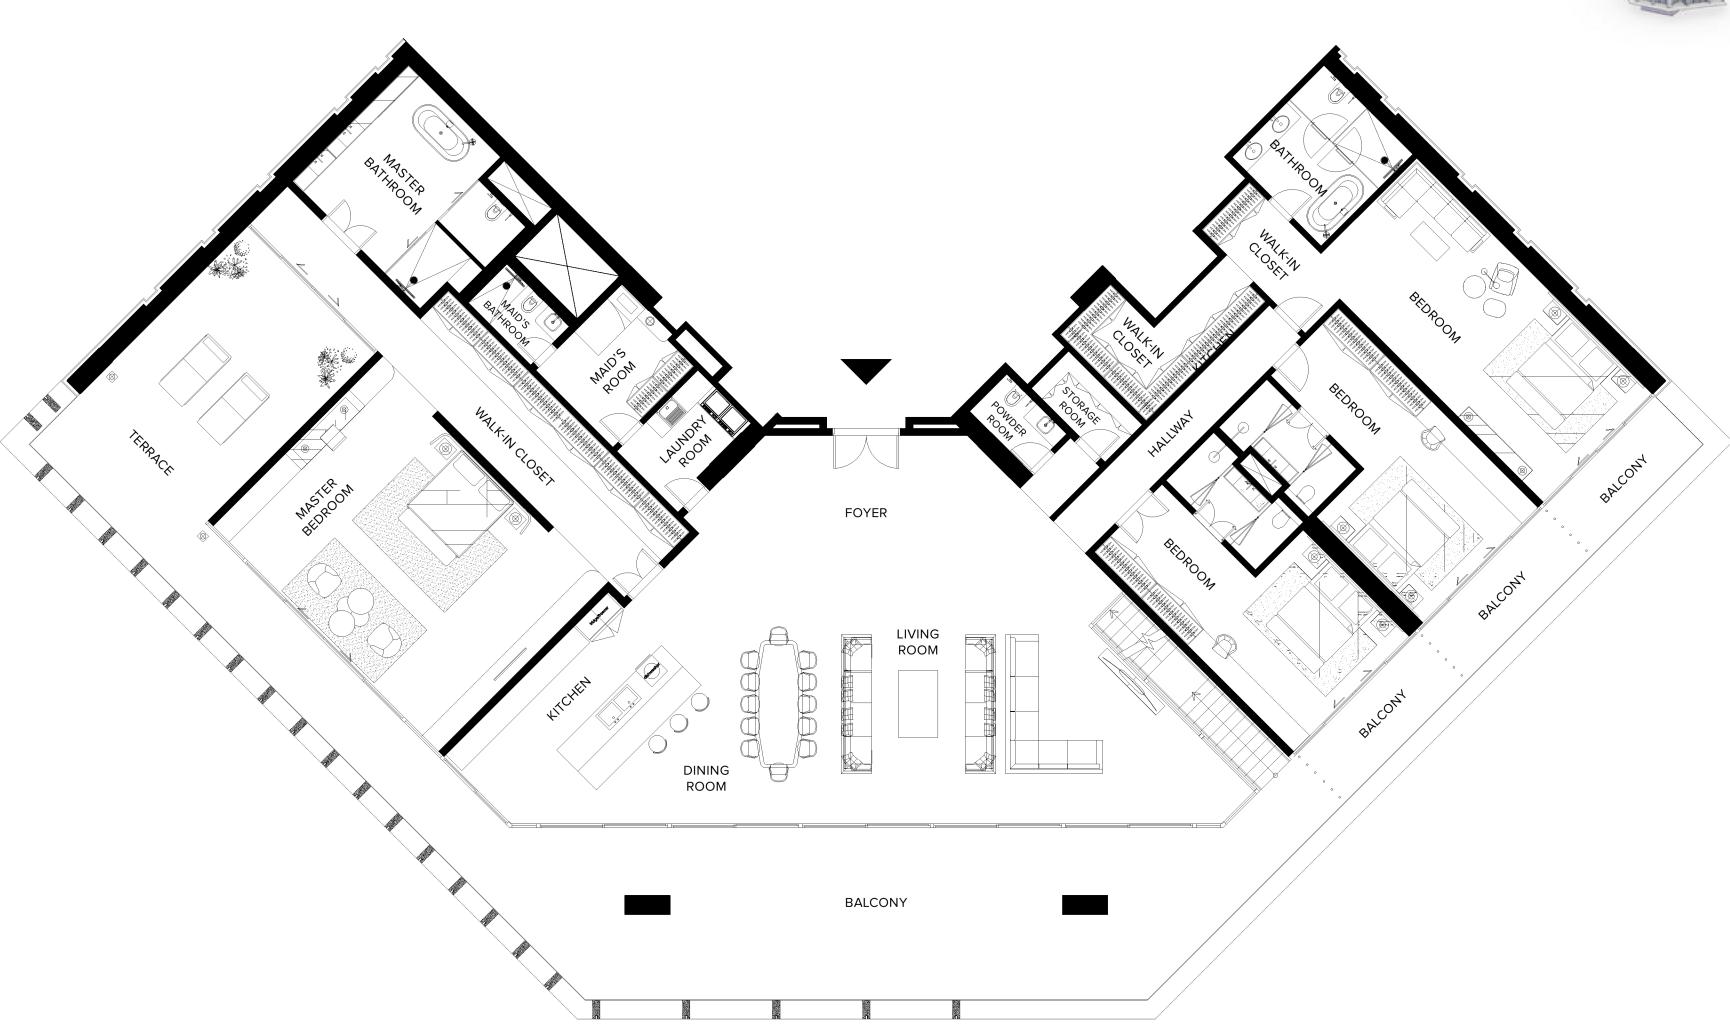

Penthouse 4 BEDROOM + MAID + 4.5 BATHROOMS

WILDLIFE SANCTUARY VIEW

| FLOOR(S)   | 7 <sup>™</sup> FLOOR - PENTHOUSE |
|------------|----------------------------------|
| UNITS      | 701                              |
| INTERIOR   | 473.8 SQ.M / 5,100.0 SQ.FT       |
| EXTERIOR   | 187.7 SQ.M / 2,020.4 SQ.FT       |
| TOTAL AREA | 661.5 SQ.M / 7,120.4 SQ.FT       |