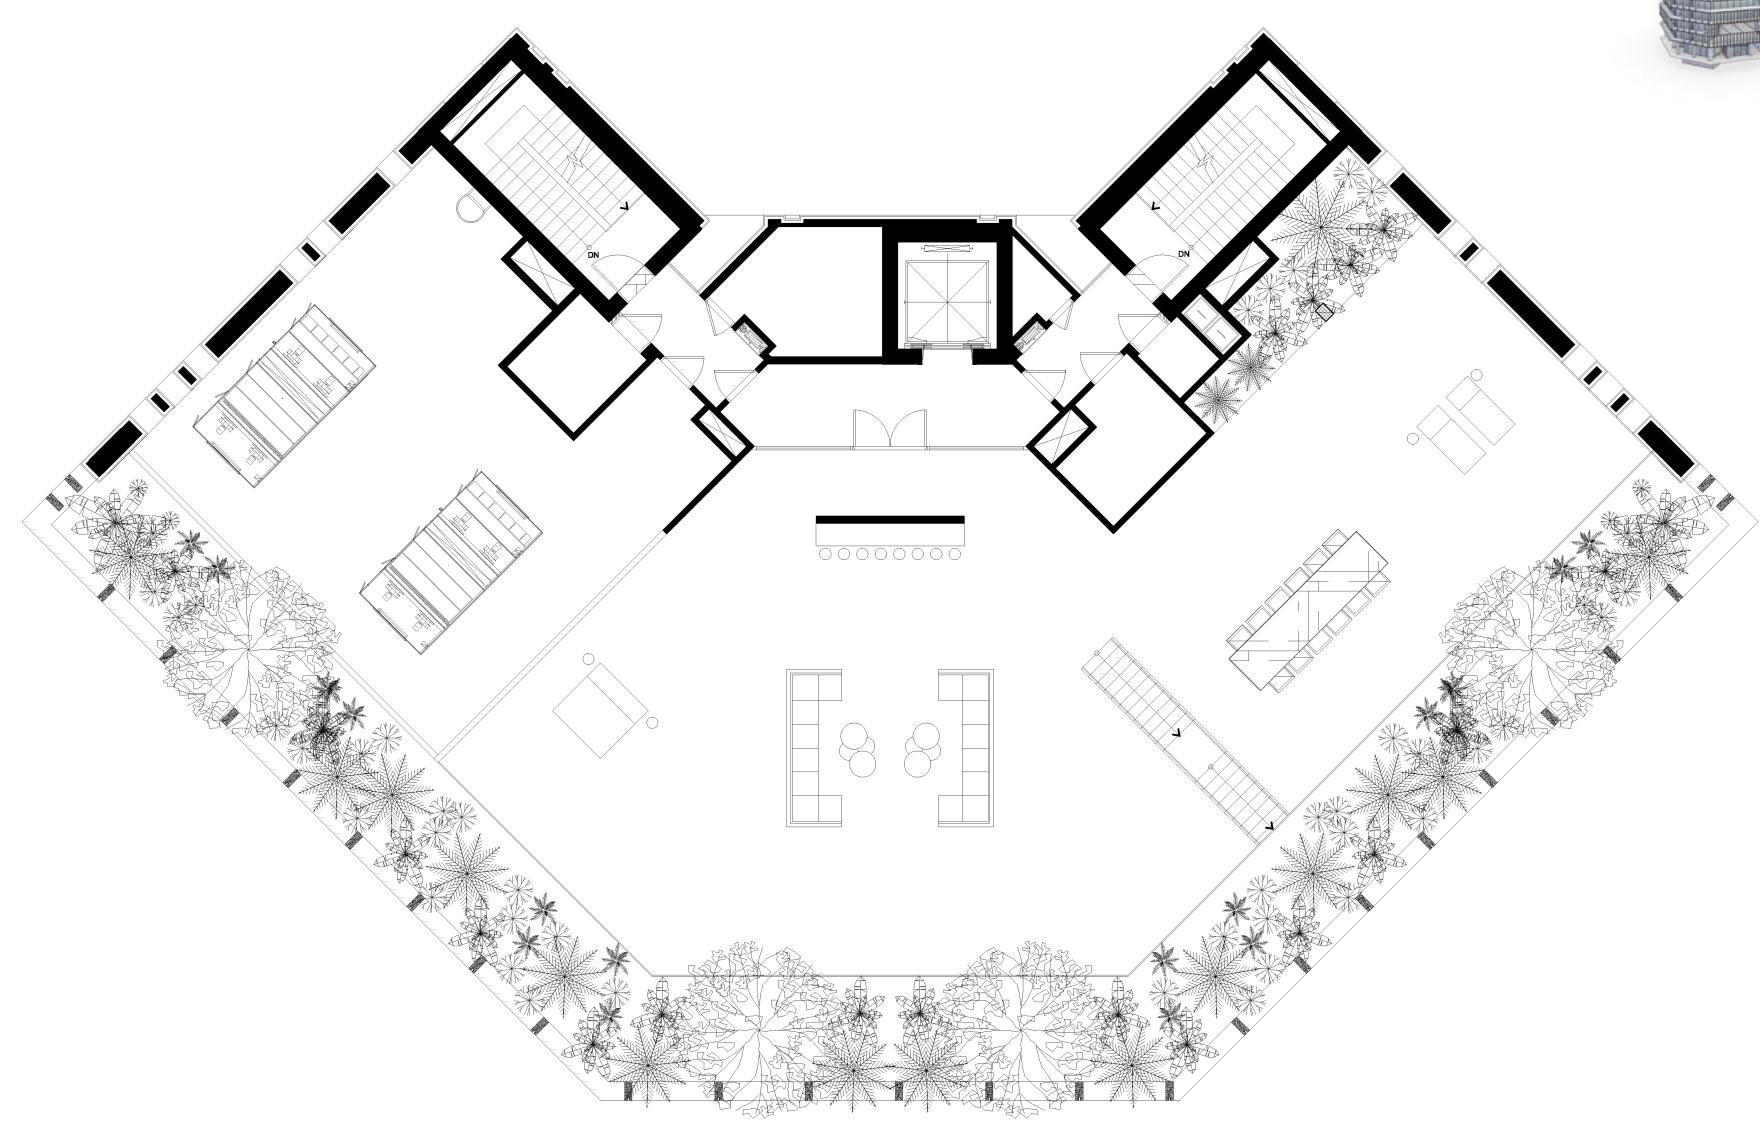

Building Lobby

**RESIDENCE LOBBY** 

70.0 SQ.M / 753.5 SQ.FT 70.0 SQ.M / 753.5 SQ.FT

LIBRARY LOUNGE

**ELEVATORS LOBBY & GALLERY** 

90.0 SQ.M / 968.8 SQ.FT

The Ritz-Carlton Residences, Dubai, Creekside are not owned, developed or sold by The Ritz-Carlton Hotel Company, L.L.C. or its affiliates ("Ritz-Carlton marks under a license from Ritz-Carlton, which has not confirmed the accuracy of any of the statements or representations made herein.

Three Bedroom

WILDLIFE SANCTUARY VIEW

| FLOOR(S)   | 1 <sup>s⊤</sup> FLOOR      |
|------------|----------------------------|
| UNITS      | 101                        |
| INTERIOR   | 353.0 SQ.M / 3,800.0 SQ.FT |
| EXTERIOR   | 285.2 SQ.M / 3,070.0 SQ.FT |
| TOTAL AREA | 638.2 SQ.M / 6,870.0 SQ.FT |
|            |                            |

Three Bedroom

WILDLIFE SANCTUARY VIEW

| FLOOR(S)   | 2 <sup>ND</sup> FLOOR      |
|------------|----------------------------|
| UNITS      | 201                        |
| INTERIOR   | 353.0 SQ.M / 3,800.0 SQ.FT |
| EXTERIOR   | 74.3 SQ.M / 800.0 SQ.FT    |
| TOTAL AREA | 427.3 SQ.M / 4,600.0 SQ.FT |

Three Bedroom

WILDLIFE SANCTUARY VIEW

| FLOOR(S)   | 3 <sup>RD</sup> TO 6 <sup>TH</sup> FLOOR |
|------------|------------------------------------------|
| UNITS      | 301, 401, 501 and 601                    |
| INTERIOR   | 261.0 SQ.M / 2,810.0 SQ.FT               |
| EXTERIOR   | 72.00 SQ.M / 775.0 SQ.FT                 |
| TOTAL AREA | 333.0 SQ.M / 3,585.0 SQ.FT               |