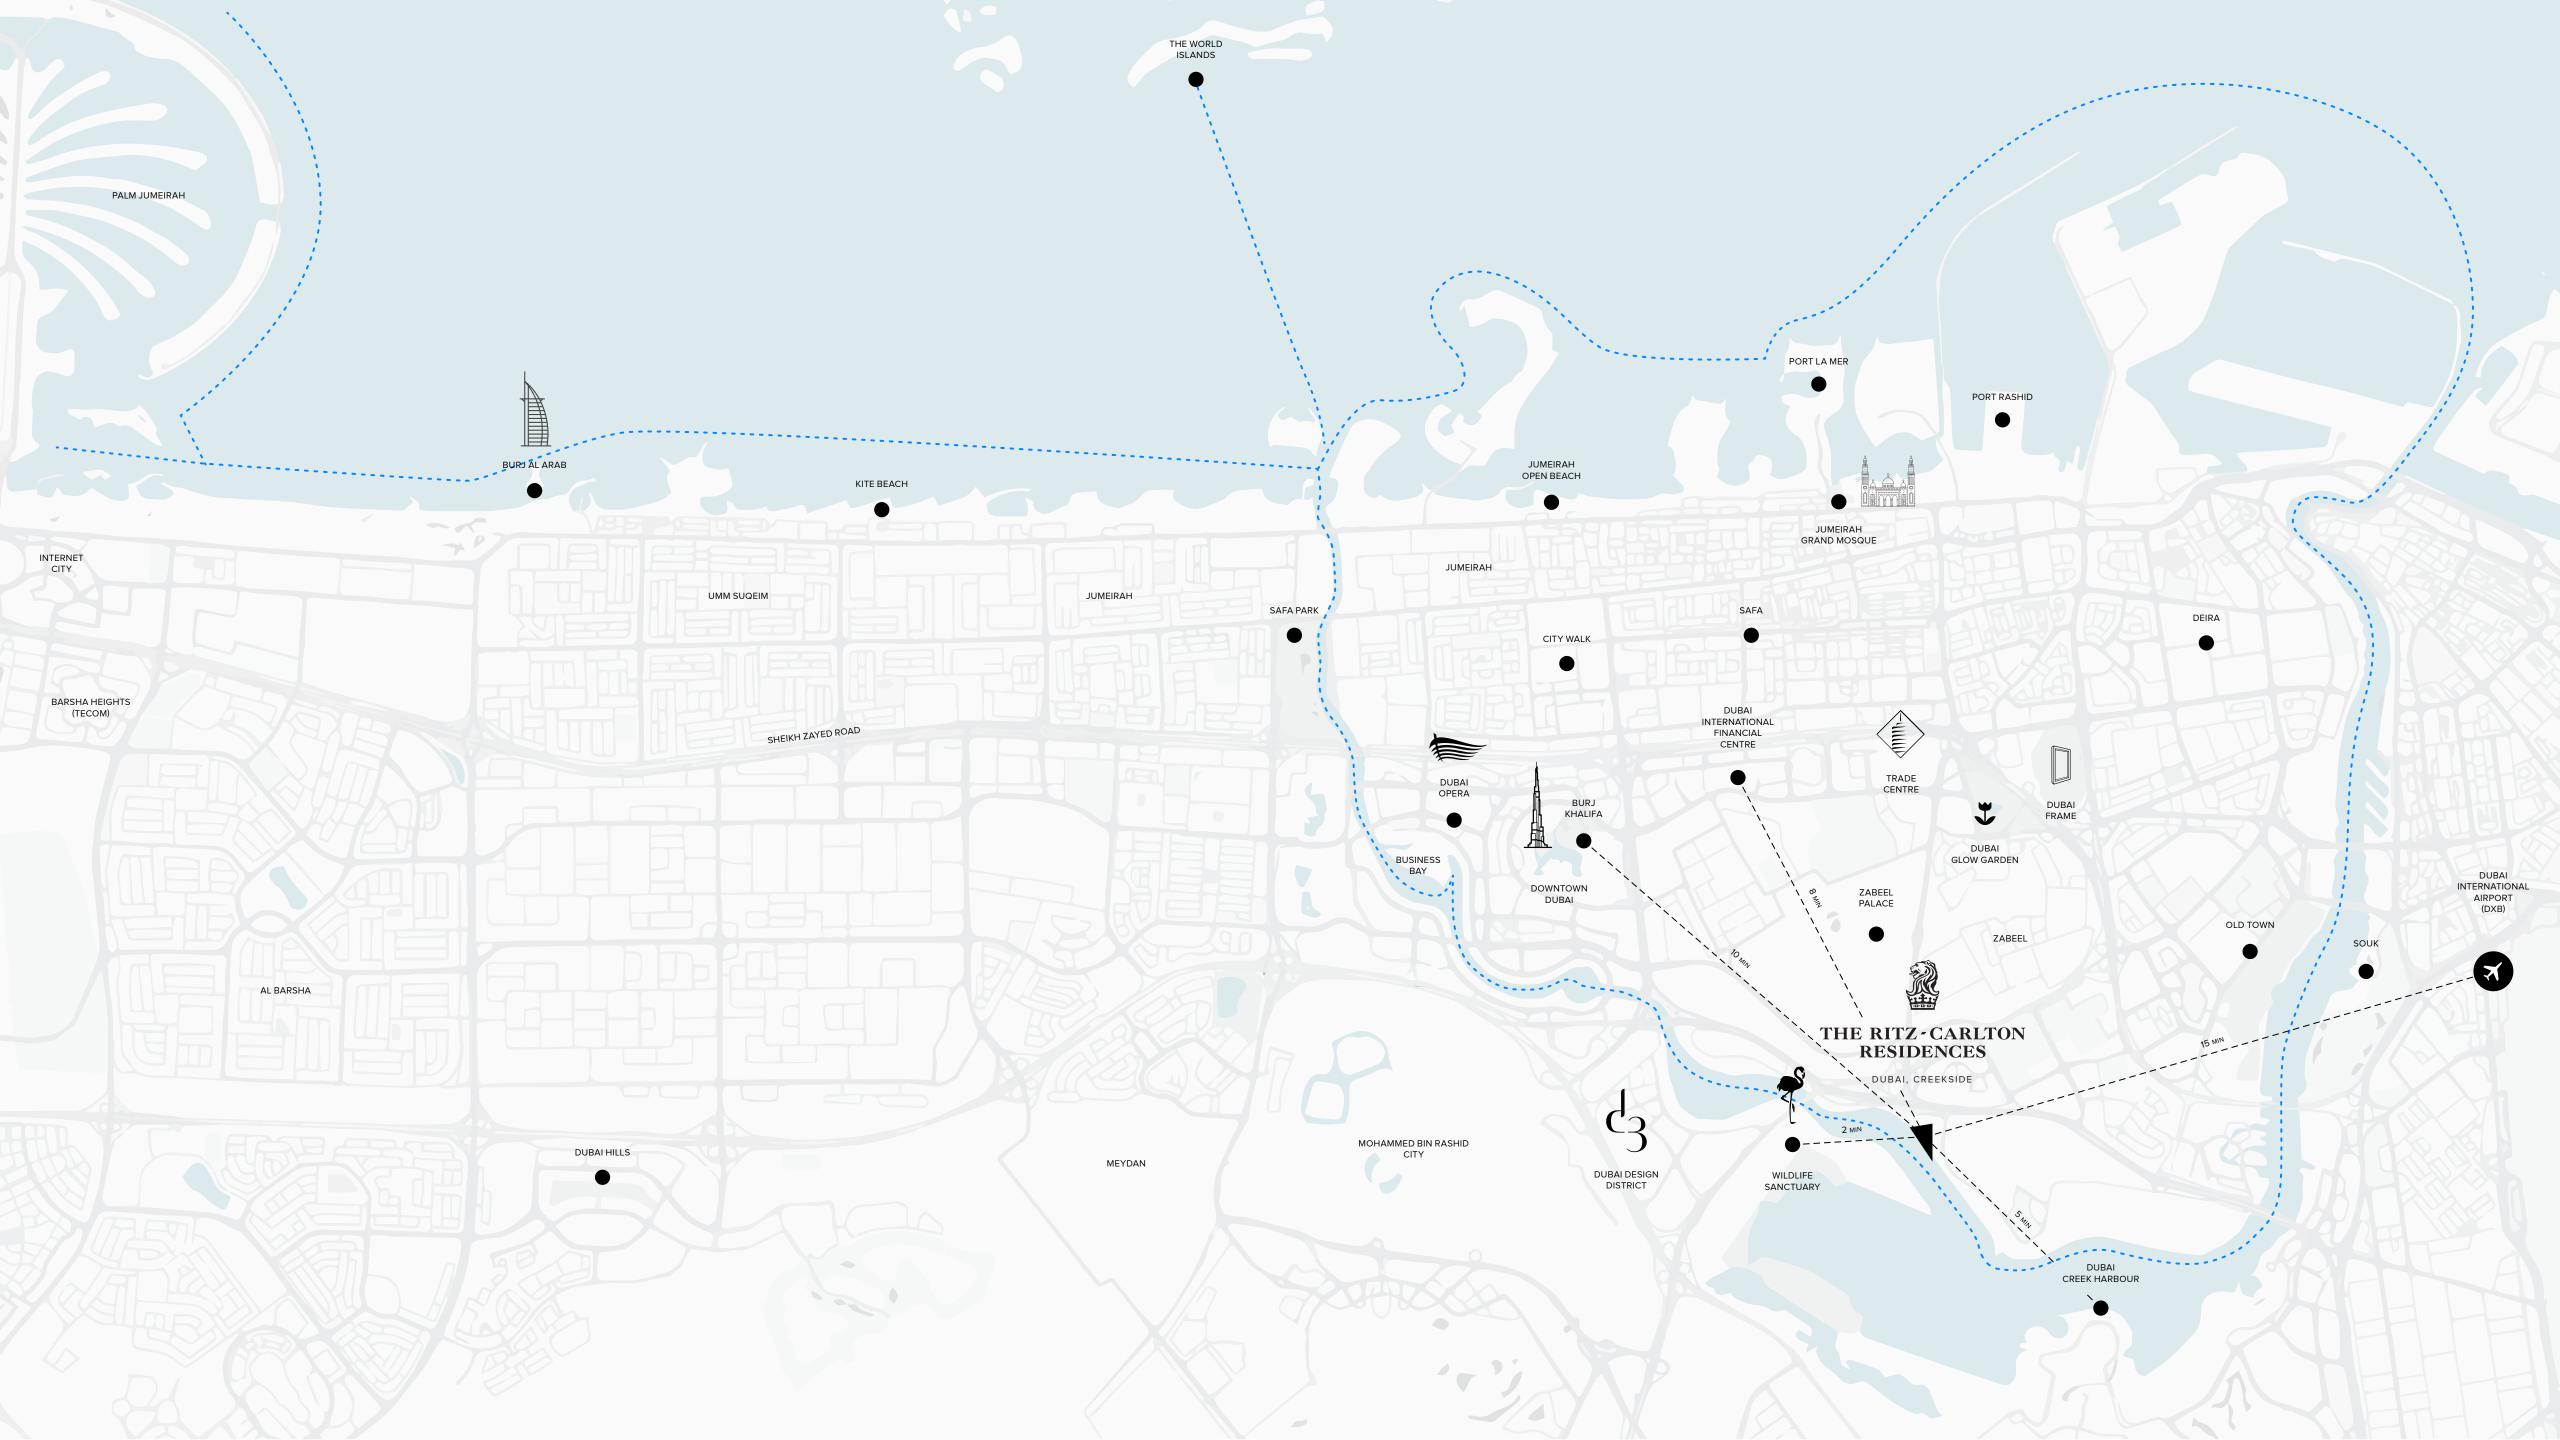

Offering a peaceful refuge from one of the most vibrant and forward thinking cities in the world, you can conveniently reach the vibrant downtown area (4.5 km) within minutes by car, boat or via the boardwalk with its running and biking trail.