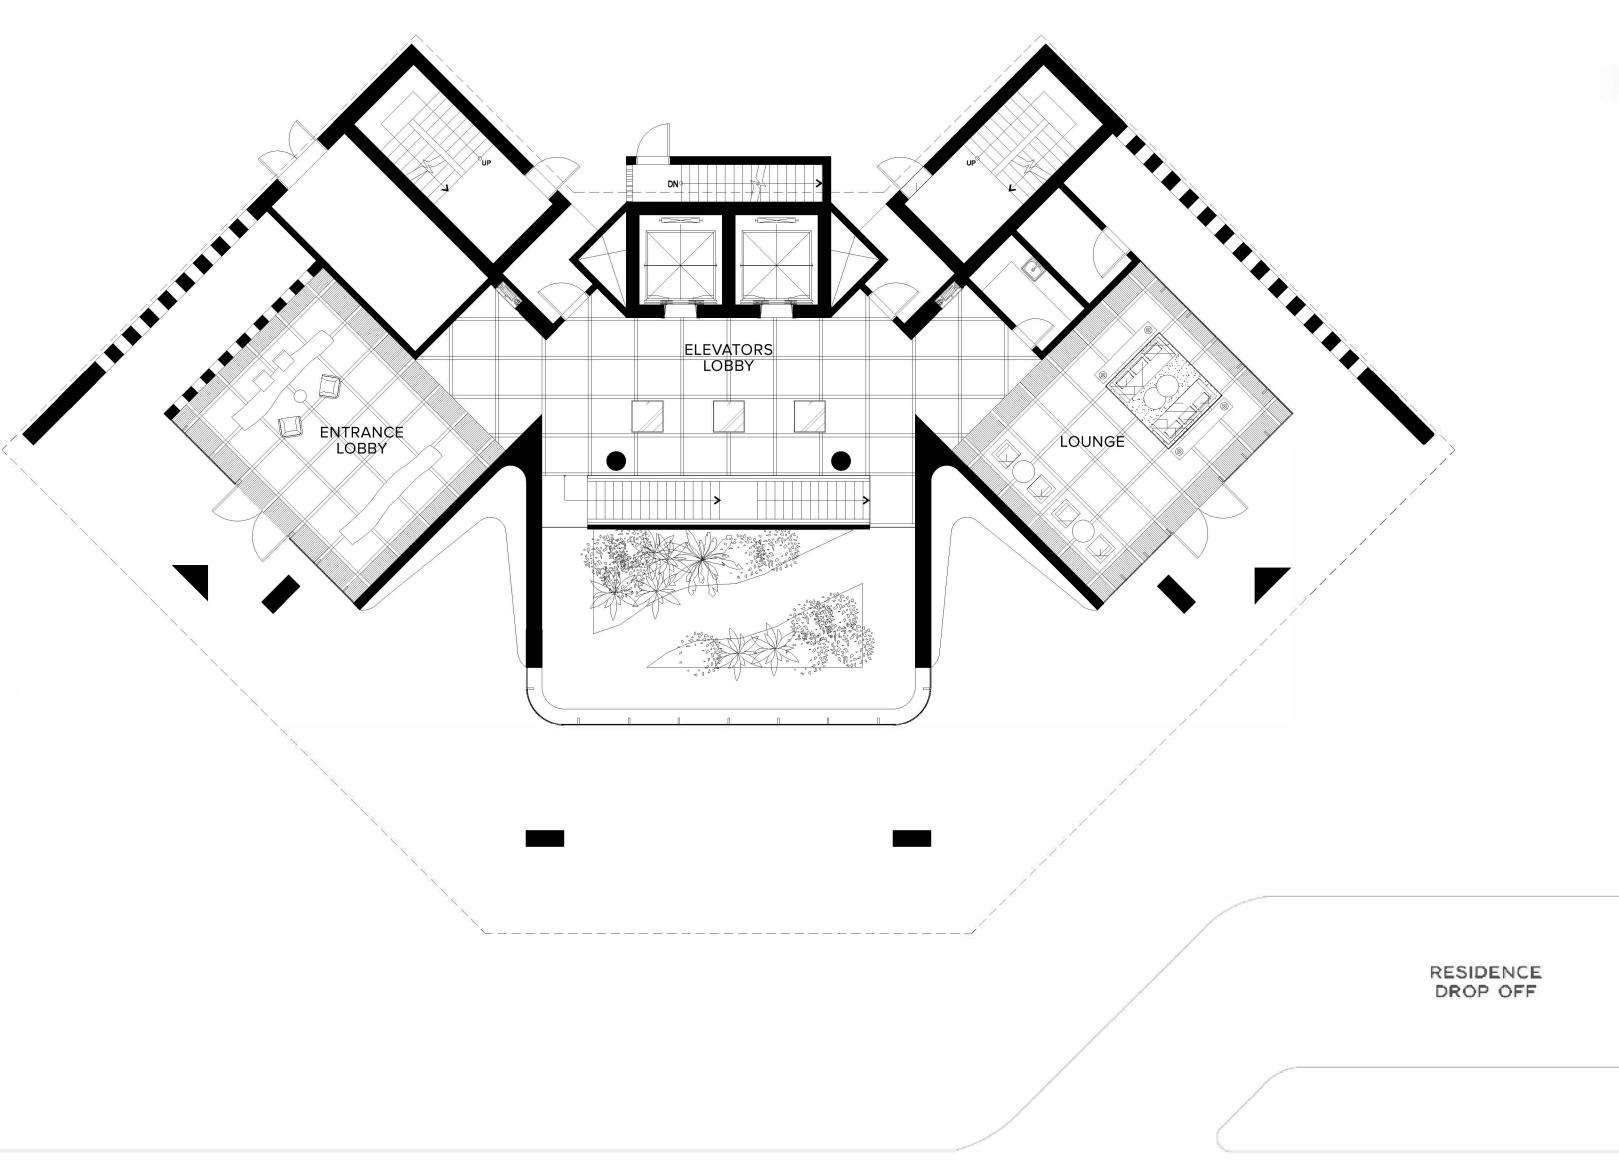

Building Lobby

**RESIDENCE LOBBY** 

70.0 SQ.M / 753.5 SQ.FT 70.0 SQ.M / 753.5 SQ.FT

LIBRARY LOUNGE

**ELEVATORS LOBBY & GALLERY** 

90.0 SQ.M / 968.8 SQ.FT

The Ritz-Carlton Residences, Dubai, Creekside are not owned, developed or sold by The Ritz-Carlton Hotel Company, L.L.C. or its affiliates ("Ritz-Carlton marks under a license from Ritz-Carlton, which has not confirmed the accuracy of any of the statements or representations made herein.

#### THE DOUBLE-HEIGHT LOBBY PARKING ENRICHED BY DIRECT DAYLIGHT AND VEGETATION

THE ENTRANCE AND THE LIBRARY LOUNGE CONCEIVED AS UNIQUE ARCHITECTURAL BOXES