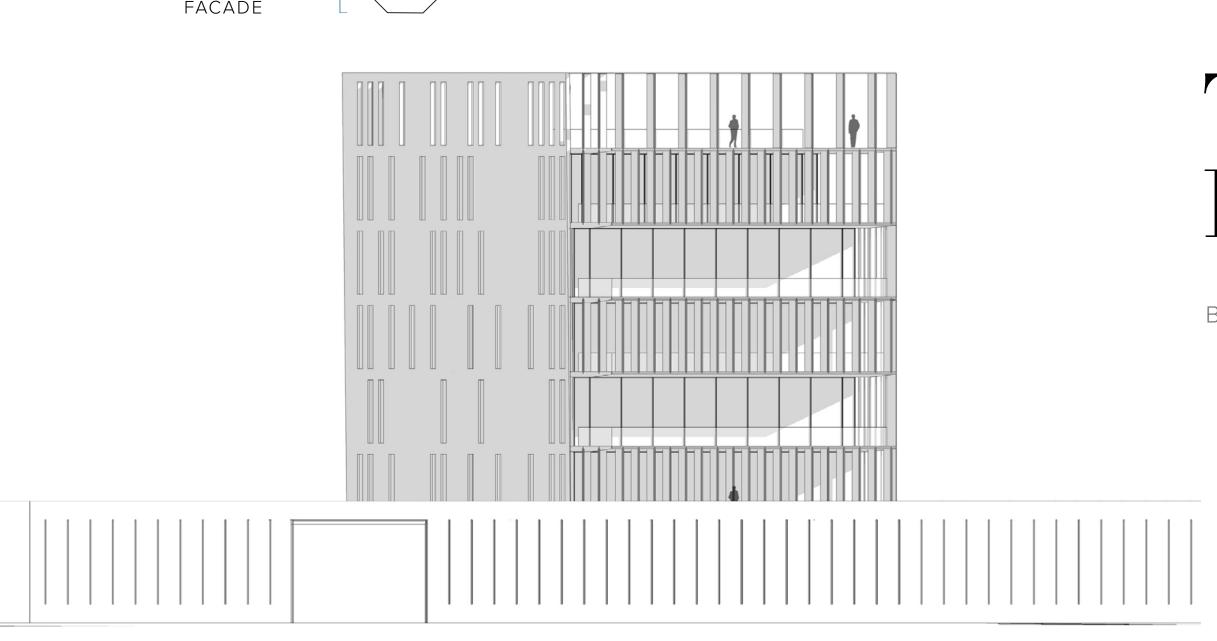

ities in the world, you can conveniently reach the vibrant downtown area (4.5 km) within minutes by car, boat or via the boardwalk with its running and biking trail.





## Inspiration

The Ritz-Carlton, Dubai, Creekside is a unique waterfront project with stunning panoramic views that overlook the Ras Al-Khor Wildlife Sanctuary, and Downtown Dubai.

Architecture and the environment combine seamlessly to create a grounded yet energizing atmosphere throughout the home.

## Concept

BUTTERFLY BUILDINGS





## Architectural Concept

DEDICATED VOLUMES FOR A DEDICATED PROGRAM





#### THE DOUBLE-HEIGHT LOBBY PARKING ENRICHED BY DIRECT DAYLIGHT AND VEGETATION



THE ENTRANCE AND THE LIBRARY LOUNGE CONCEIVED AS UNIQUE ARCHITECTURAL BOXES





## The Facades

THE NORTH FACADE

B1, B2 AND C4





THE WEST FACADE





B1, B2 AND C4







# The Facades

C2 AND C3



THE NORTH FACADE









# The Facades

THE EAST FACADE

C2 AND C3





## The Facades

MOOD BOARD



#### FACADE

DETAILS

BRASS METAL FACADE

SLIDING WINDOW GLASS

- 1. FALSE-CEILING ALUMINUM BRASS FINISH
- 2. SLIDING GLASS FACADE FRAME WHITE ALUMINIUM FINISH
- 3. BRASS FINISH APARTMENTS SEPARATIONS
- 4. GLASS RAILING

PREFABRICATED METAL ELEMENT5. STONE VERTICAL LOUVER6. STONE FINISH SLAB EDGE7. BRASS FINISH SLAB EDGE







## Elevator Lobby

MOOD BOARD





# The Interior

#### SELECTION























#### Fabric

- Romo
- Casamance
- Rubelli
- Sahco
- Dedar
- Lelievre
- Pierre Frey

#### Aluminum

- Reynaers
- Gutmann
- Schueco
- Vitrocsa

#### Indoor Furniture

- Giorgetti
- Molteni
- Poliform
- Flexfo