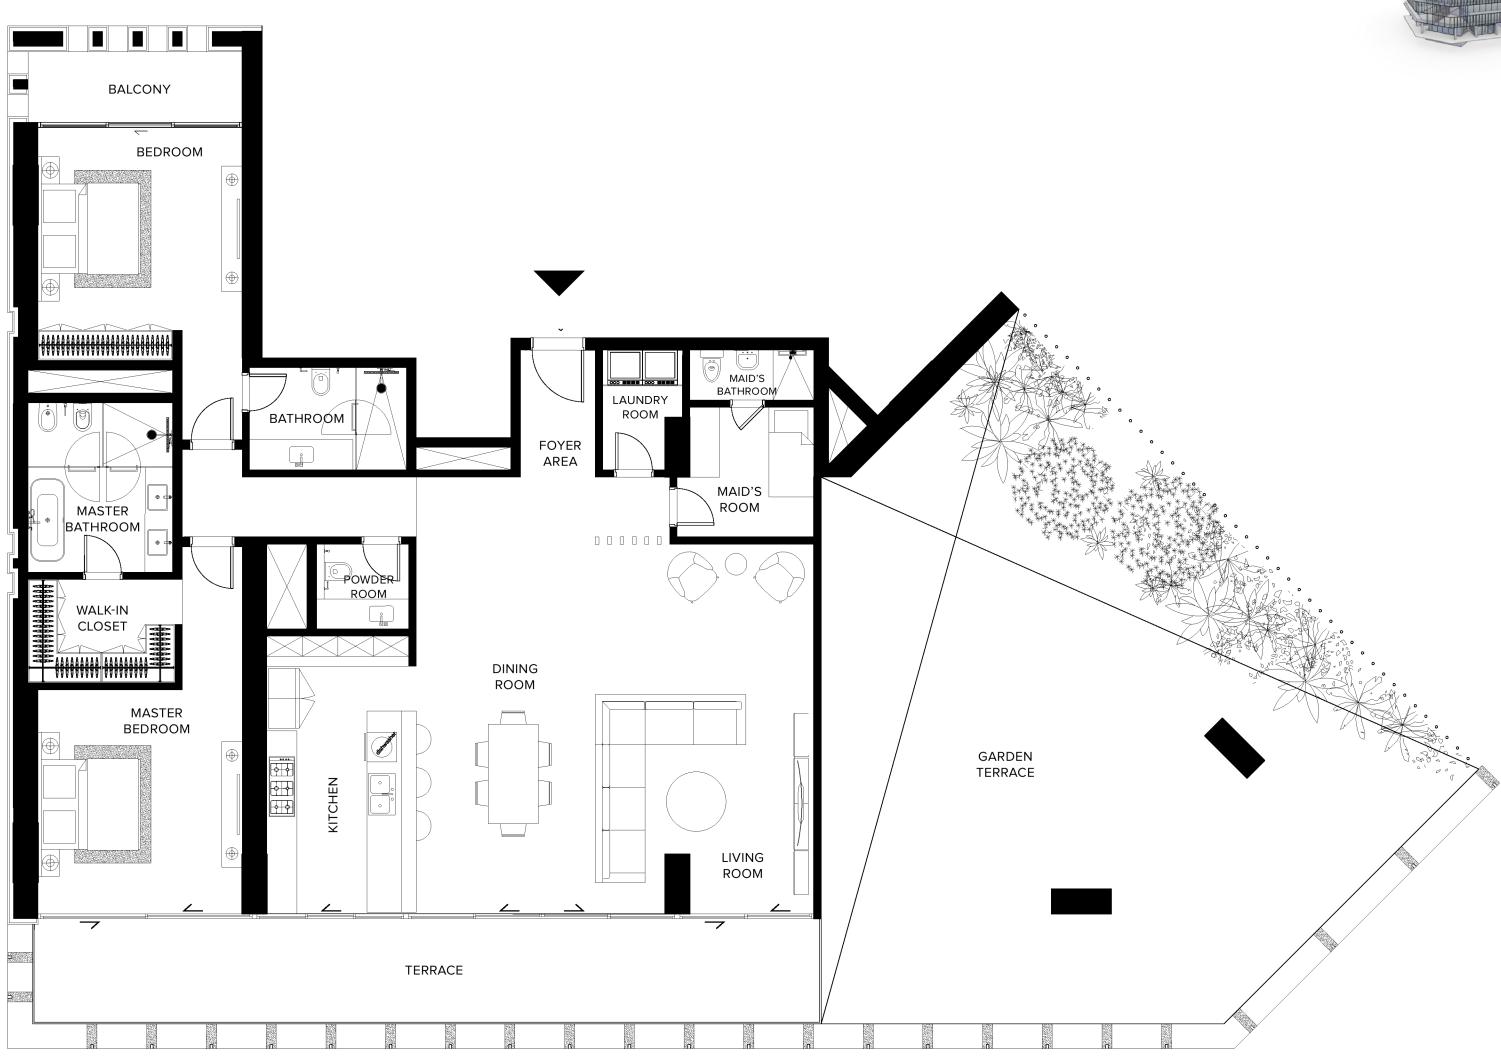

Three Bedroom

WILDLIFE SANCTUARY VIEW

| FLOOR(S)   | 2 <sup>ND</sup> FLOOR      |
|------------|----------------------------|
| UNITS      | 201                        |
| INTERIOR   | 353.0 SQ.M / 3,800.0 SQ.FT |
| EXTERIOR   | 74.3 SQ.M / 800.0 SQ.FT    |
| TOTAL AREA | 427.3 SQ.M / 4,600.0 SQ.FT |

The Ritz-Carlton Residences, Dubai, Creekside are not owned, developed or sold by The Ritz-Carlton Hotel Company, L.L.C. or its affiliates ("Ritz-Carlton marks under a license from Ritz-Carlton, which has not confirmed the accuracy of any of the statements or representations made herein.

All room sizes and floorplan measurements are approximate and may vary per unit. Floorplans and unit features are preliminary and proposed only. Developer reserves the right to modify, revise, change or withdraw any or all of same in its sole and absolute discretion and without prior notice. Depictions MAG OF LIFE of furnishings, finishes, appliances, counters, soffits, floor coverings and other matters of detail, including, without limitation, items of finish and decoration are conceptual only and are not necessarily included in each Unit. Consult your Agreement and the Prospectus for items included with your Unit.