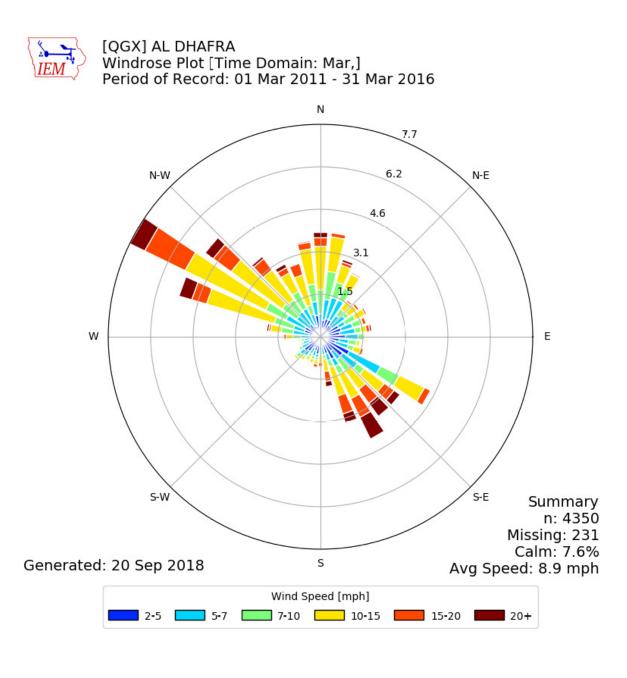

## Wind Study

The wind is coming with most frequency and intensity from the Creek Side situated south from the site. The building volume is following the same direction so the air flows around most of the facades and blows the surface heating away. [QGX] AL DHAFRA Windrose Plot [Time Domain: Jun,] Period of Record: 07 Jun 2010 - 01 Jul 2015

[QGX] AL DHAFRA Windrose Plot [Time Domain: Dec,] Period of Record: 02 Dec 2010 - 01 Jan 2016

[QGX] AL DHAFRA Windrose Plot [Time Domain: Sep,] Period of Record: 01 Sep 2010 - 01 Oct 2015