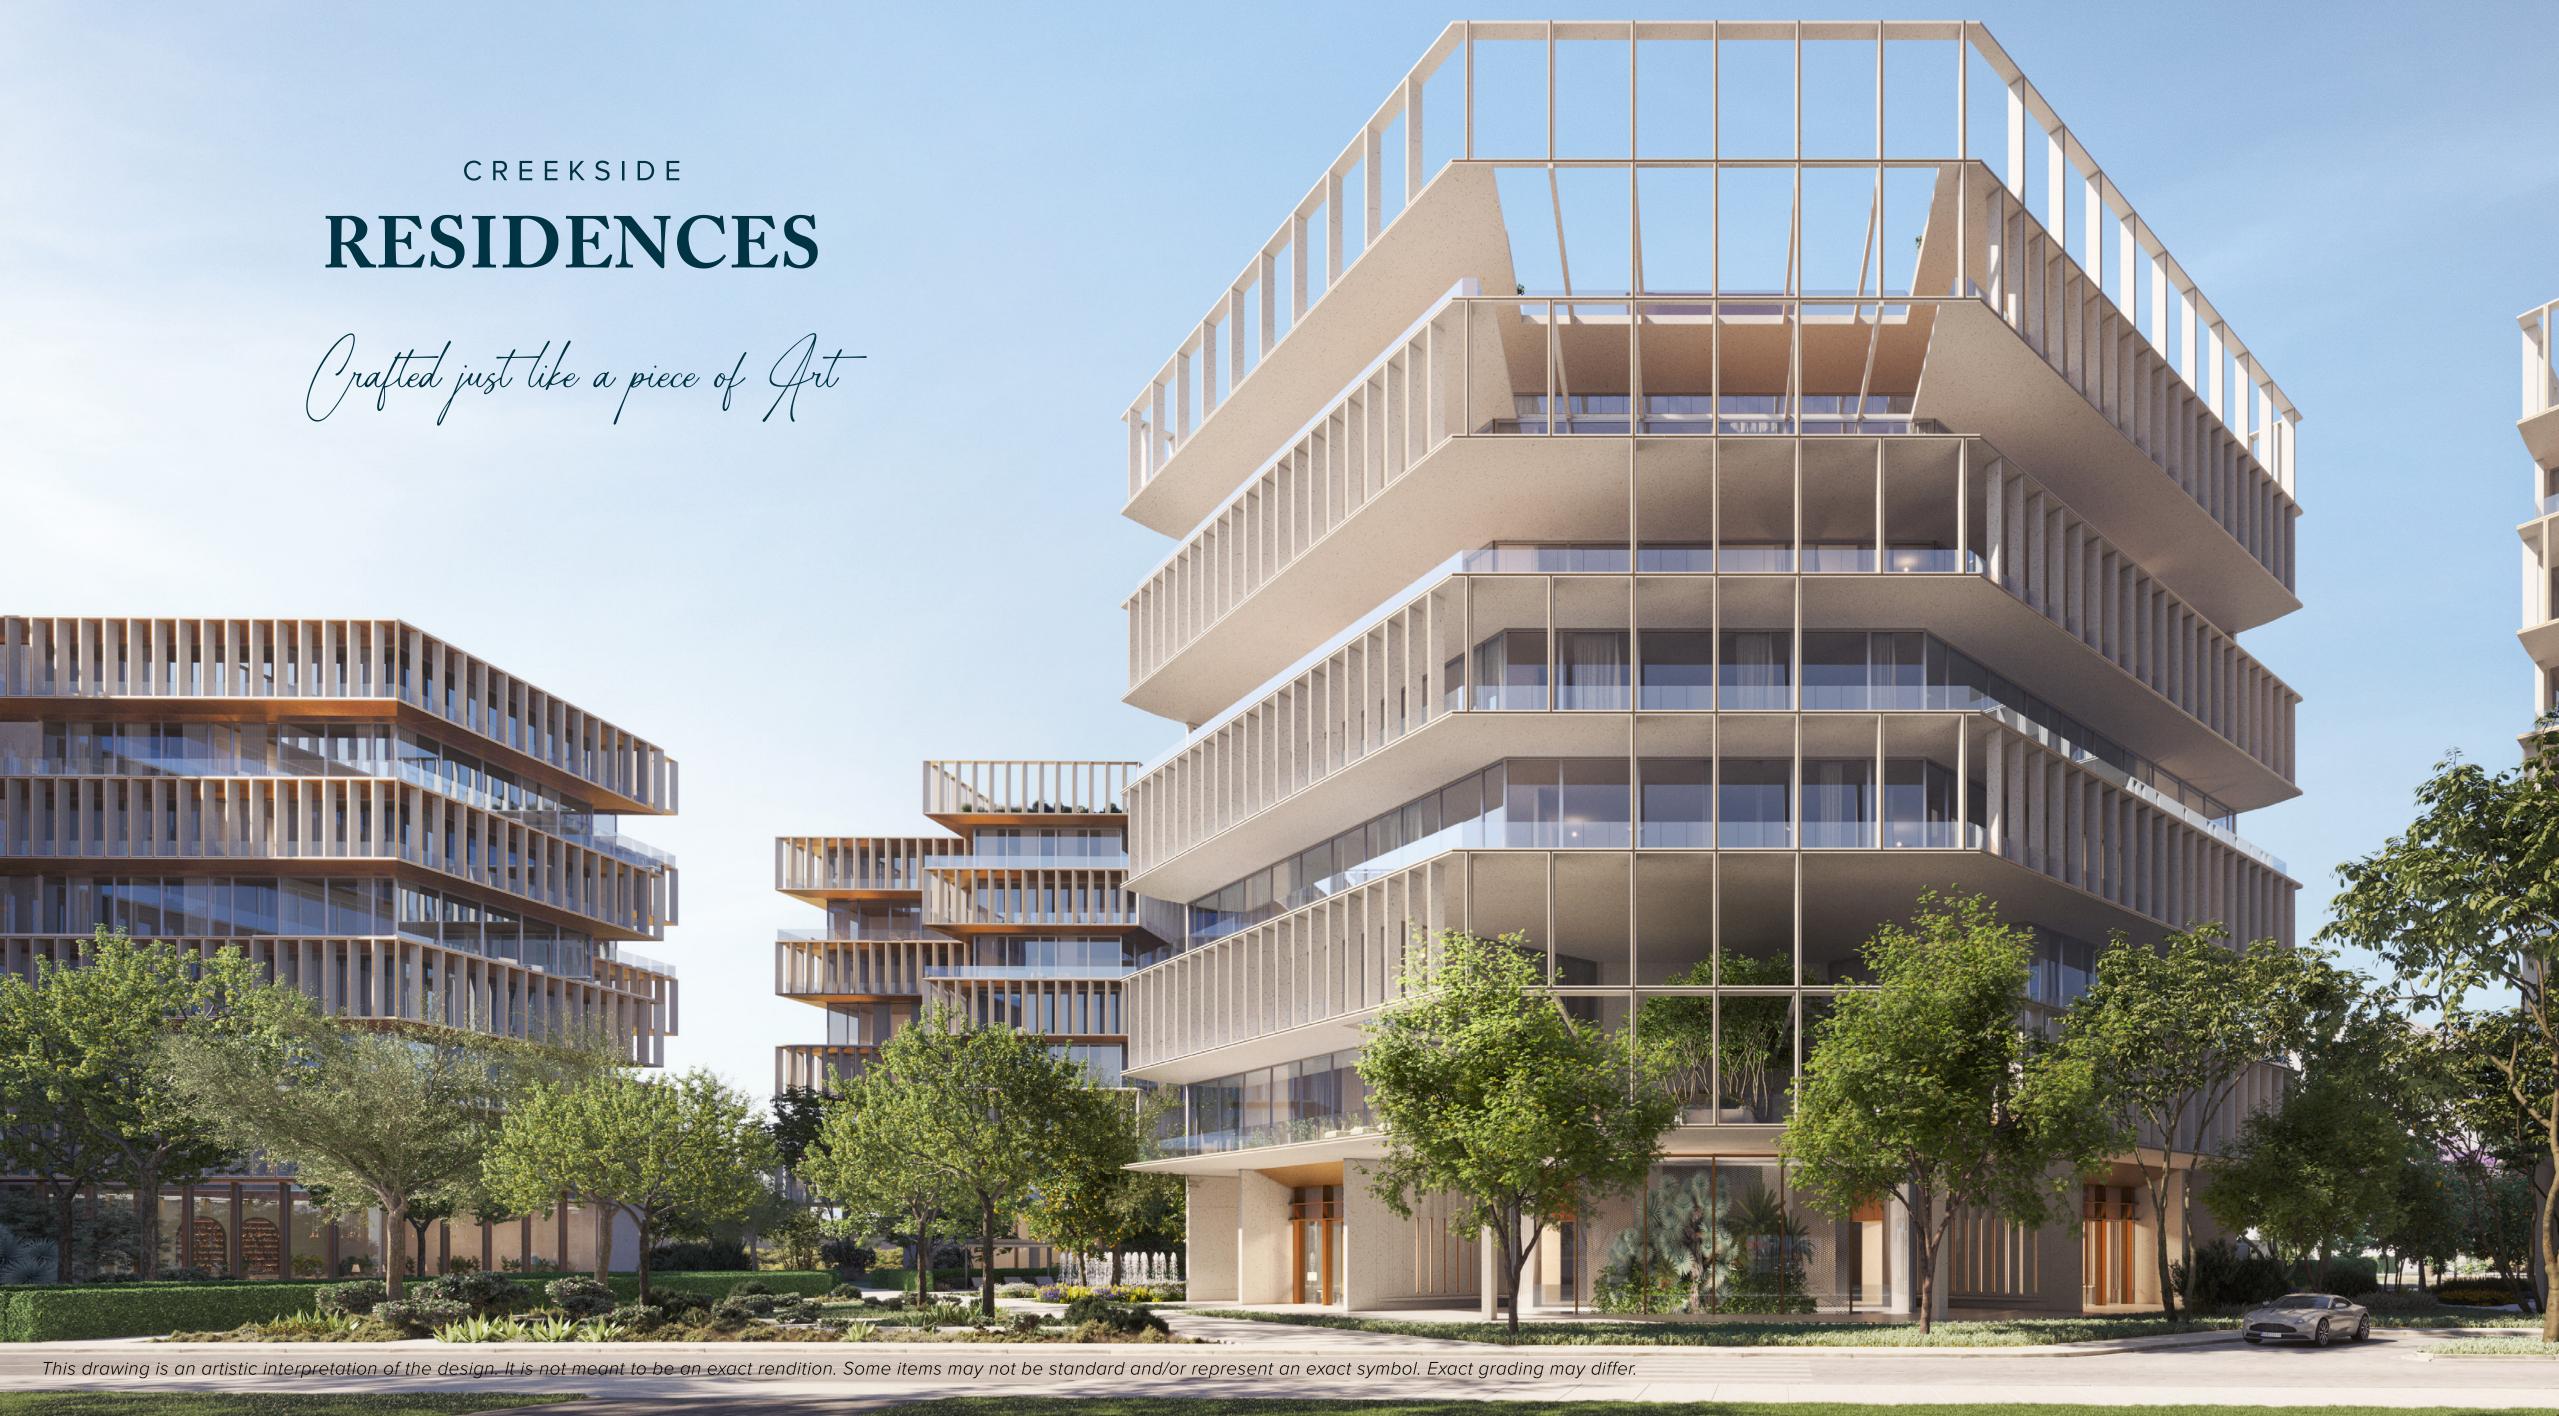

### RESIDENCES

Butterfly Buildings

DUBAI, CREEKSIDE

## Inspiration

The Ritz-Carlton, Dubai, Creekside is a unique waterfront project with stunning panoramic views that overlook the Ras Al-Khor Wildlife Sanctuary, and Downtown Dubai.

Architecture and the environment combine seamlessly to create a grounded yet energizing atmosphere throughout the home.

## Concept

BUTTERFLY BUILDINGS

## Architectural Concept

DEDICATED VOLUMES FOR A DEDICATED PROGRAM

## The Facades

THE NORTH FACADE

B1, B2 AND C4

THE WEST FACADE

B1, B2 AND C4

# The Facades

C2 AND C3

THE NORTH FACADE

# The Facades

THE EAST FACADE

C2 AND C3