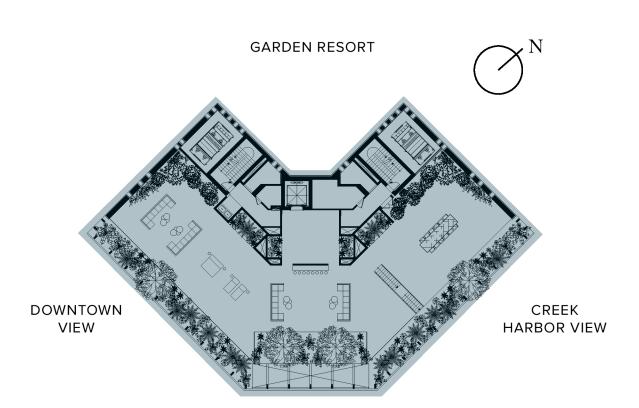

Building Lobby

**RESIDENCE LOBBY** 

70.0 SQ.M / 753.5 SQ.FT 70.0 SQ.M / 753.5 SQ.FT

LIBRARY LOUNGE

**ELEVATORS LOBBY & GALLERY** 

90.0 SQ.M / 968.8 SQ.FT

The Ritz-Carlton Residences, Dubai, Creekside are not owned, developed or sold by The Ritz-Carlton Hotel Company, L.L.C. or its affiliates ("Ritz-Carlton marks under a license from Ritz-Carlton, which has not confirmed the accuracy of any of the statements or representations made herein.

Three Bedroom

WILDLIFE SANCTUARY VIEW

| FLOOR(S)   | 1 <sup>s⊤</sup> FLOOR      |
|------------|----------------------------|
| UNITS      | 101                        |
| INTERIOR   | 353.0 SQ.M / 3,800.0 SQ.FT |
| EXTERIOR   | 285.2 SQ.M / 3,070.0 SQ.FT |
| TOTAL AREA | 638.2 SQ.M / 6,870.0 SQ.FT |
|            |                            |