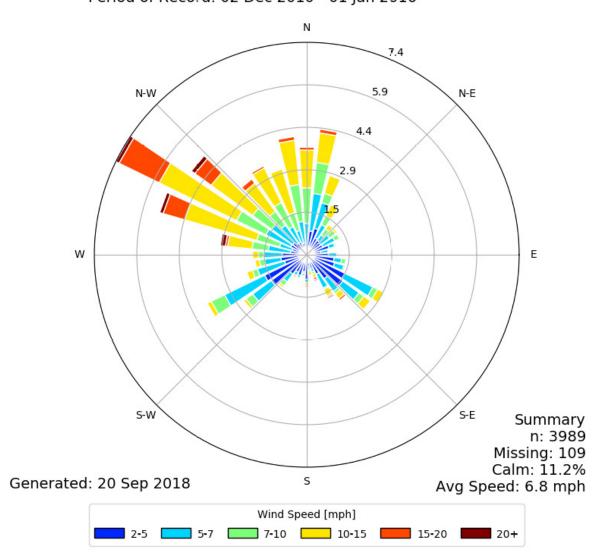

[QGX] AL DHAFRA Windrose Plot [Time Domain: Dec,] Period of Record: 02 Dec 2010 - 01 Jan 2016

[QGX] AL DHAFRA Windrose Plot [Time Domain: Sep,] Period of Record: 01 Sep 2010 - 01 Oct 2015