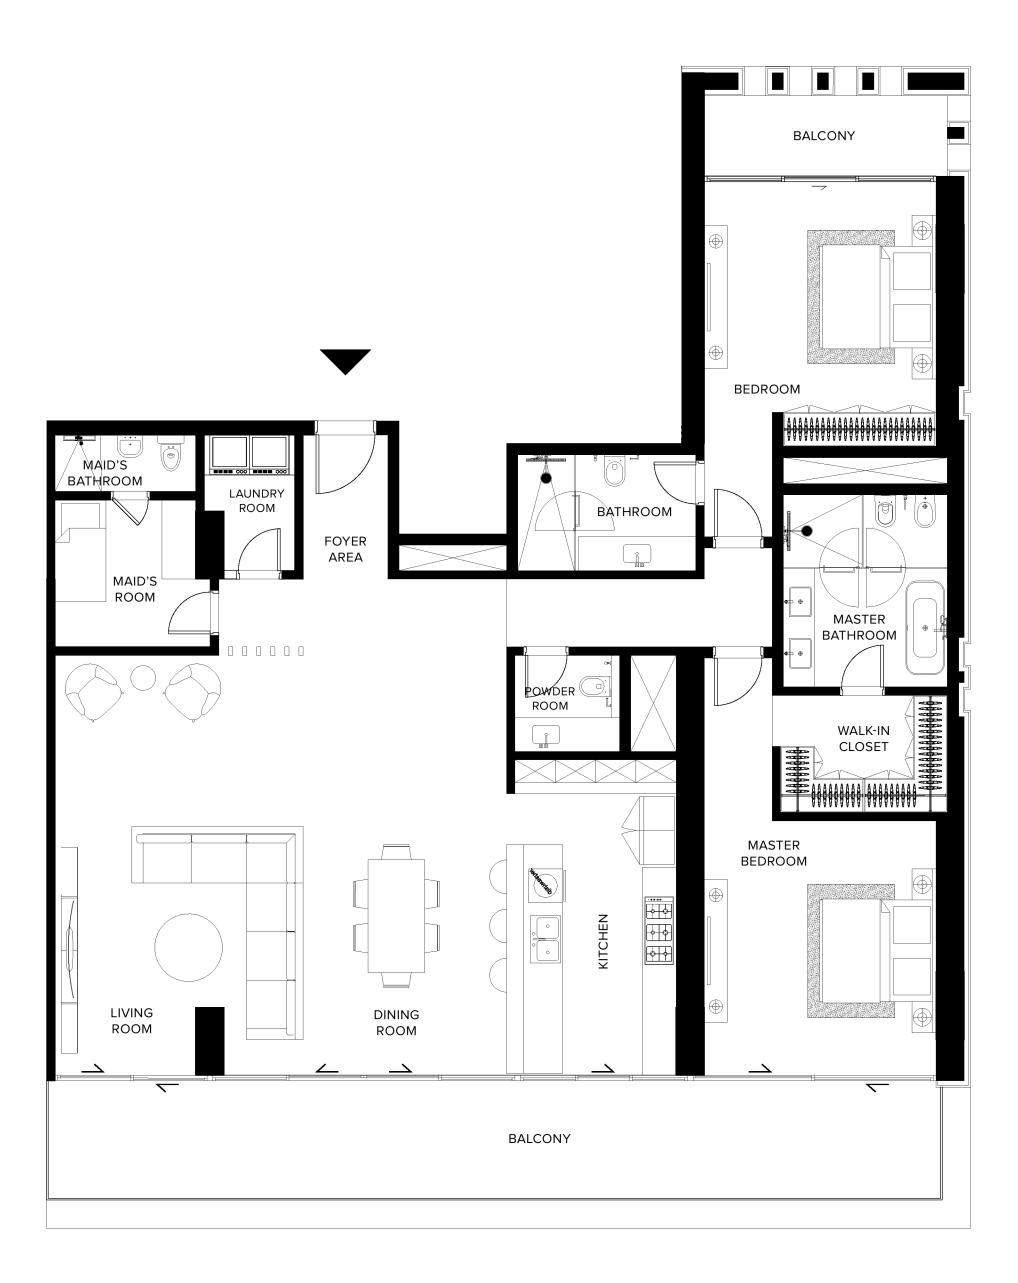

Three Bedroom

WILDLIFE SANCTUARY VIEW

| FLOOR(S)   | 1 <sup>s⊤</sup> FLOOR      |
|------------|----------------------------|
| UNITS      | 101                        |
| INTERIOR   | 353.0 SQ.M / 3,800.0 SQ.FT |
| EXTERIOR   | 285.2 SQ.M / 3,070.0 SQ.FT |
| TOTAL AREA | 638.2 SQ.M / 6,870.0 SQ.FT |
|            |                            |

**DOUBLE STORY GARDEN TERRACE - 8m HEIGHT** 

The Ritz-Carlton Residences, Dubai, Creekside are not owned, developed or sold by The Ritz-Carlton Hotel Company, L.L.C. or its affiliates ("Ritz-Carlton marks under a license from Ritz-Carlton, which has not confirmed the accuracy of any of the statements or representations made herein.