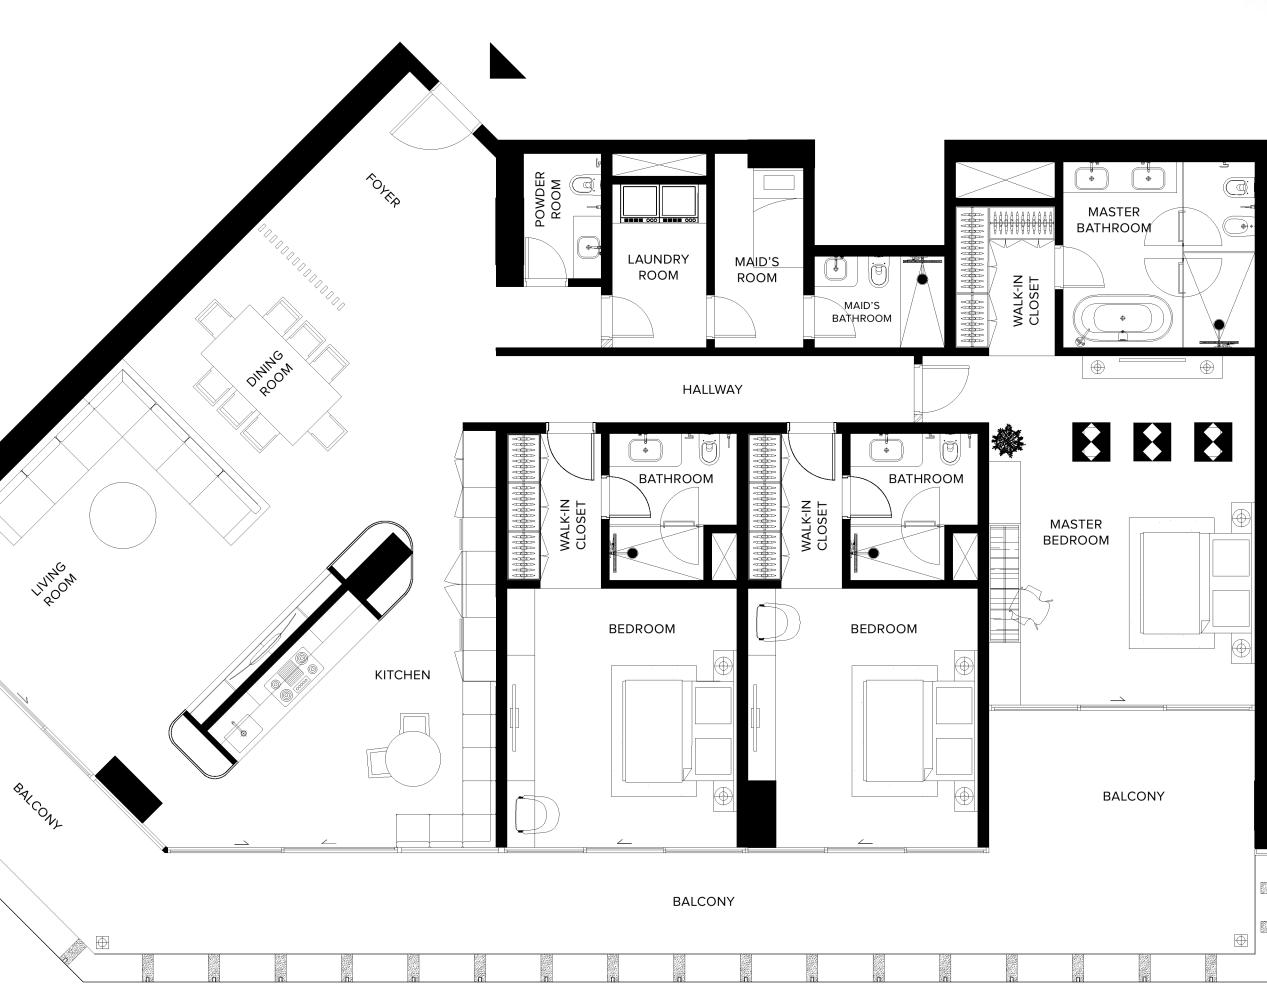

Three Bedroom

WILDLIFE SANCTUARY VIEW

| FLOOR(S)   | 1 <sup>s⊤</sup> FLOOR      |
|------------|----------------------------|
| UNITS      | 101                        |
| INTERIOR   | 353.0 SQ.M / 3,800.0 SQ.FT |
| EXTERIOR   | 285.2 SQ.M / 3,070.0 SQ.FT |
| TOTAL AREA | 638.2 SQ.M / 6,870.0 SQ.FT |
|            |                            |