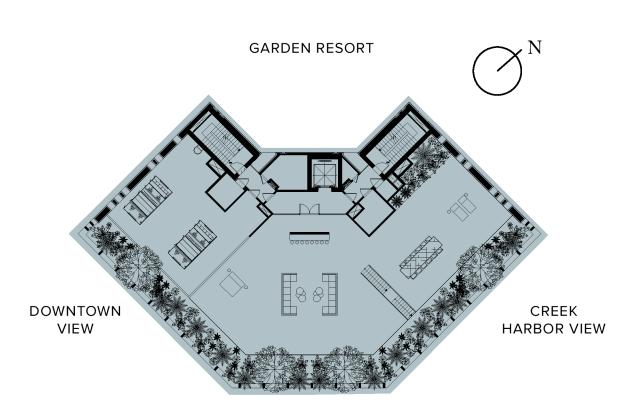

Building Lobby

**RESIDENCE LOBBY** 

70.0 SQ.M / 753.5 SQ.FT 70.0 SQ.M / 753.5 SQ.FT

LIBRARY LOUNGE

**ELEVATORS LOBBY & GALLERY** 

90.0 SQ.M / 968.8 SQ.FT

The Ritz-Carlton Residences, Dubai, Creekside are not owned, developed or sold by The Ritz-Carlton Hotel Company, L.L.C. or its affiliates ("Ritz-Carlton marks under a license from Ritz-Carlton, which has not confirmed the accuracy of any of the statements or representations made herein.