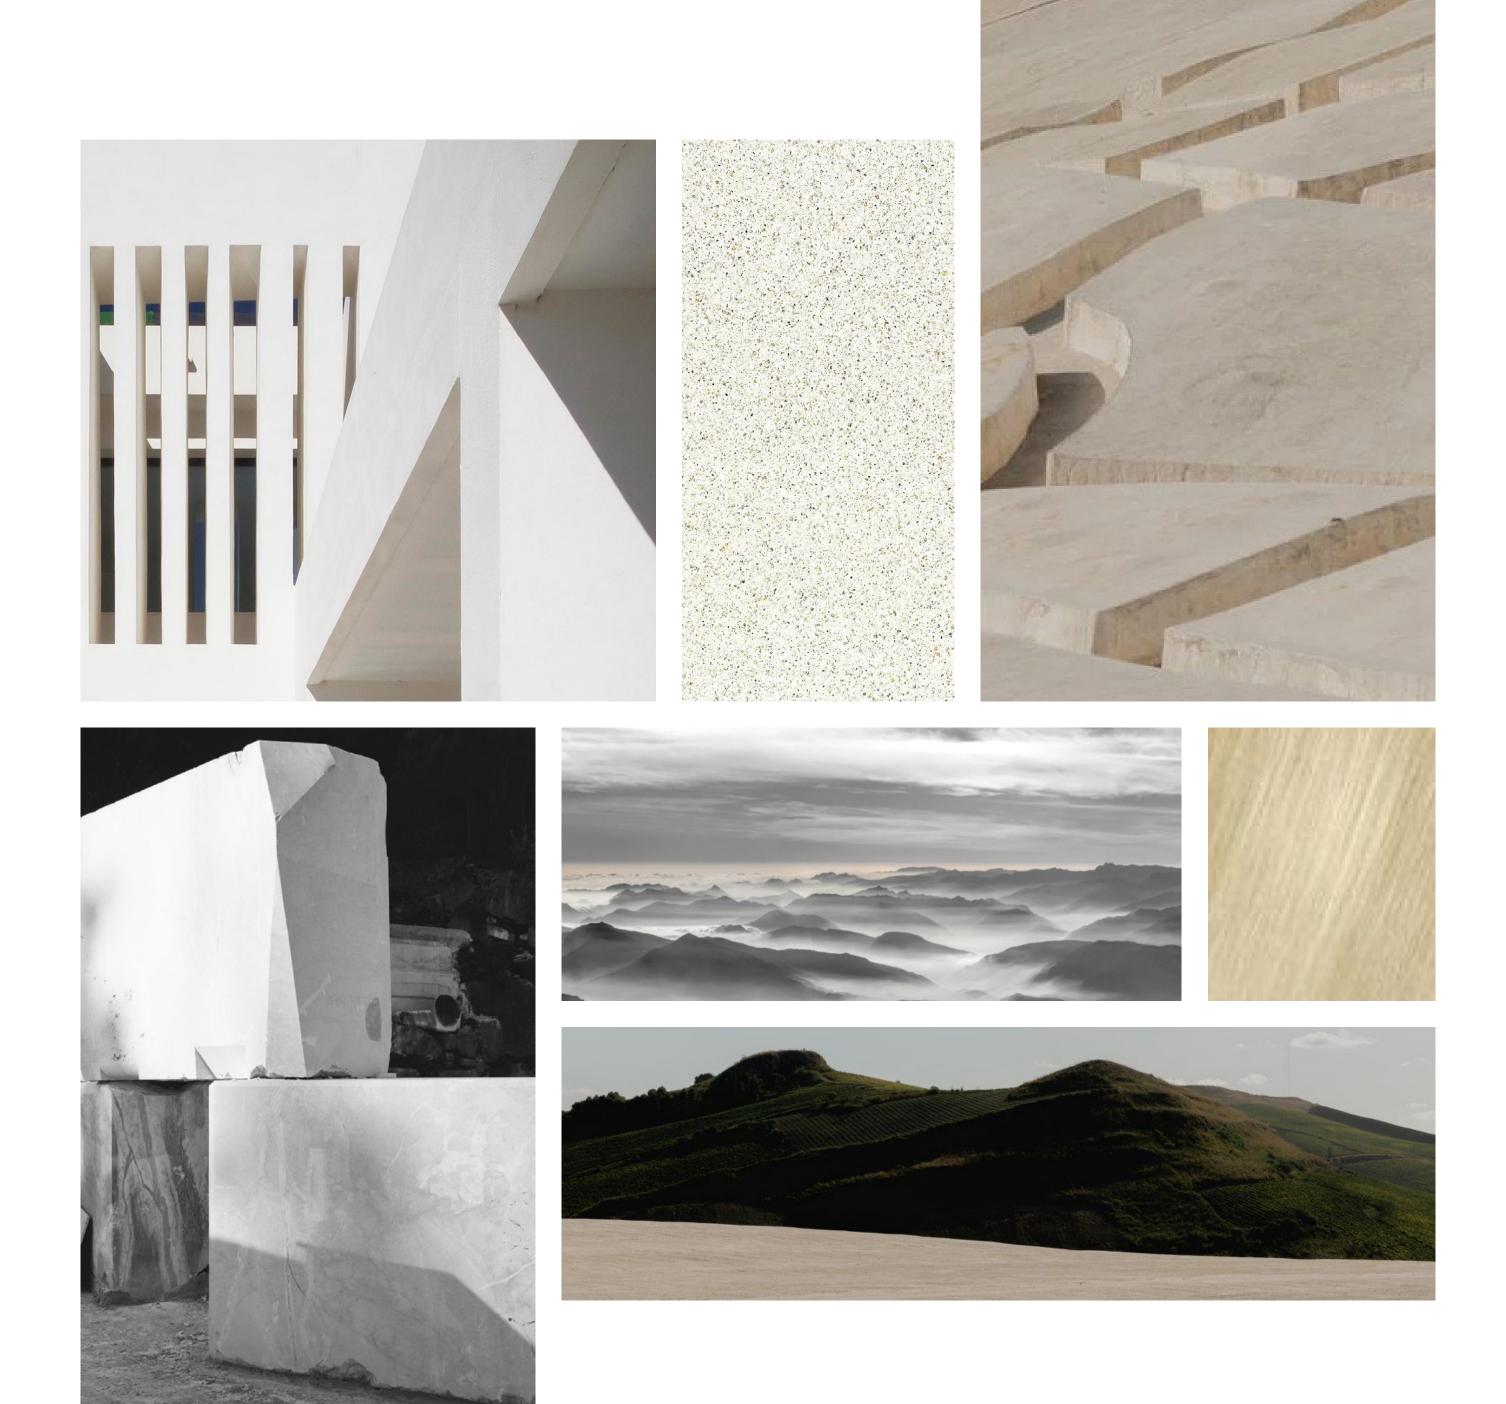

## The Facades

MOOD BOARD

#### FACADE

DETAILS

BRASS METAL FACADE

SLIDING WINDOW GLASS

- 1. FALSE-CEILING ALUMINUM BRASS FINISH
- 2. SLIDING GLASS FACADE FRAME WHITE ALUMINIUM FINISH
- 3. BRASS FINISH APARTMENTS SEPARATIONS
- 4. GLASS RAILING

PREFABRICATED METAL ELEMENT5. STONE VERTICAL LOUVER6. STONE FINISH SLAB EDGE7. BRASS FINISH SLAB EDGE