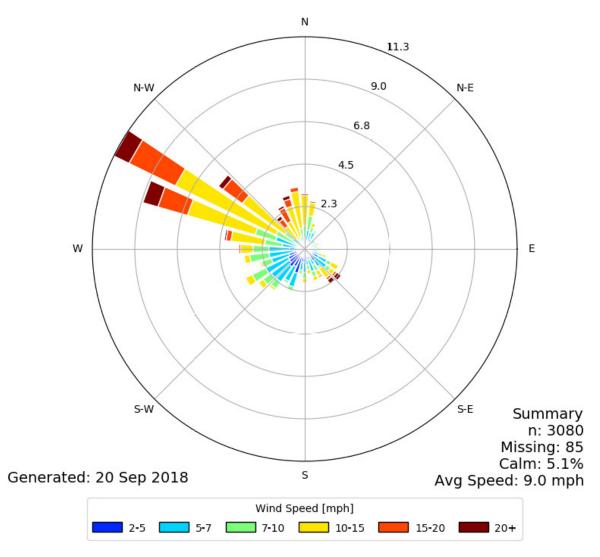

## Wind Study

The wind is coming with most frequency and intensity from the Creek Side situated south from the site. The building volume is following the same direction so the air flows around most of the facades and blows the surface heating away. [QGX] AL DHAFRA Windrose Plot [Time Domain: Jun,] Period of Record: 07 Jun 2010 - 01 Jul 2015