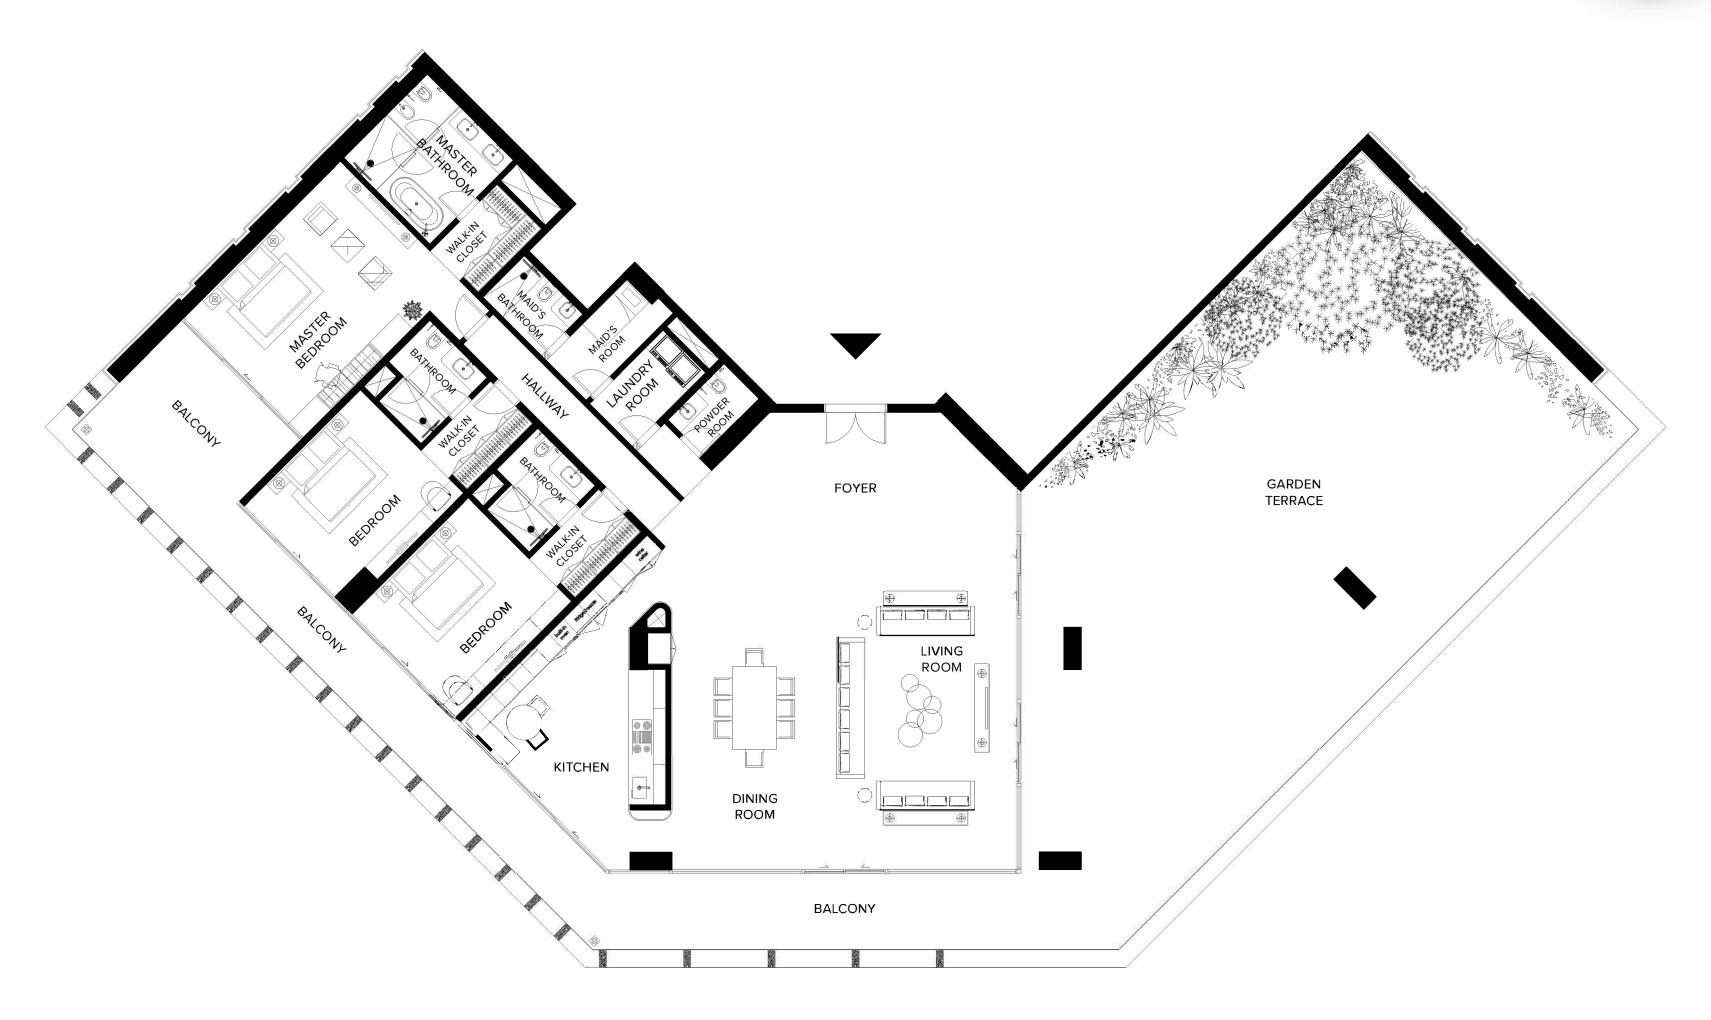

Three Bedroom

WILDLIFE SANCTUARY VIEW

| FLOOR(S)   | 1 <sup>s⊤</sup> FLOOR      |
|------------|----------------------------|
| UNITS      | 101                        |
| INTERIOR   | 353.0 SQ.M / 3,800.0 SQ.FT |
| EXTERIOR   | 285.2 SQ.M / 3,070.0 SQ.FT |
| TOTAL AREA | 638.2 SQ.M / 6,870.0 SQ.FT |
|            |                            |