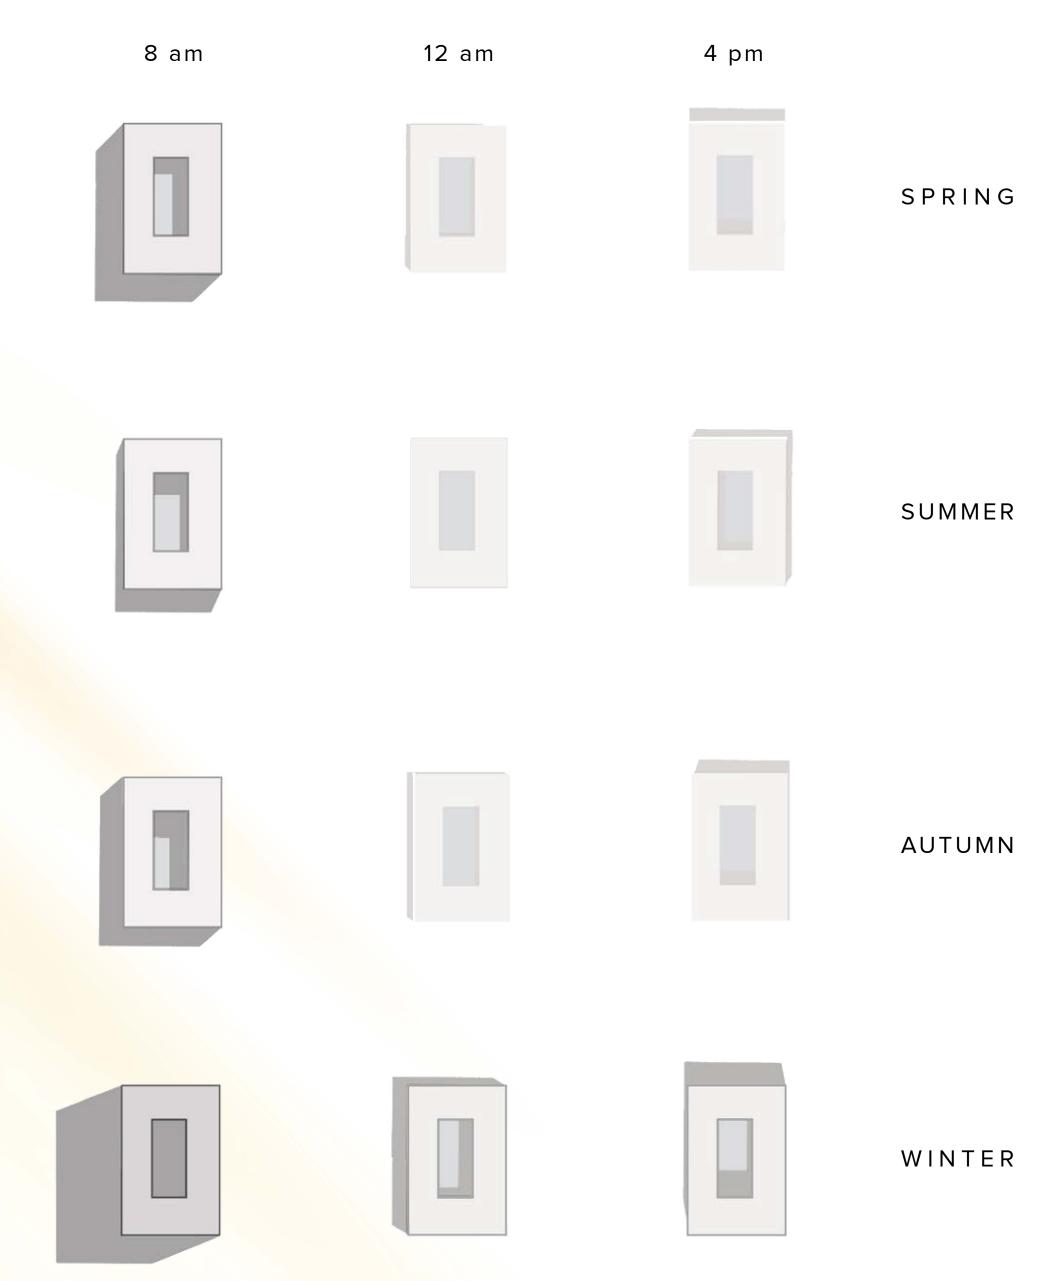

## Sun Study

The sun behavior is carefully analyzed in its path, orientation and height, and the architecture is adjusted in order to allow most natural light without reaching overheating