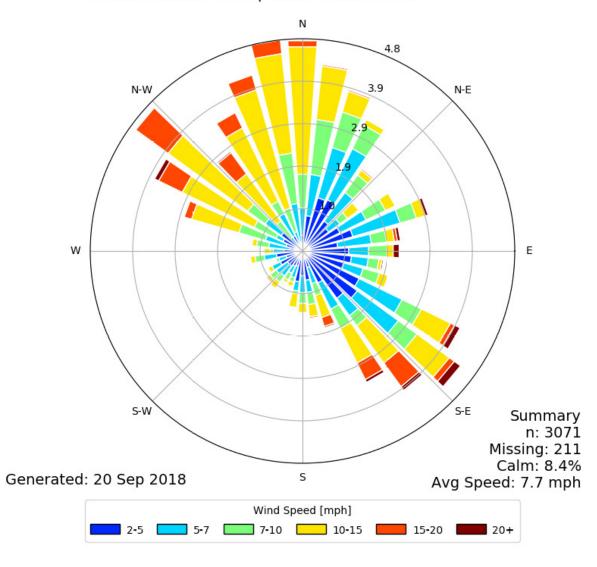

## Wind Study

The wind is coming with most frequency and intensity from the Creek Side situated south from the site. The building volume is following the same direction so the air flows around most of the facades and blows the surface heating away. [QGX] AL DHAFRA Windrose Plot [Time Domain: Jun,] Period of Record: 07 Jun 2010 - 01 Jul 2015