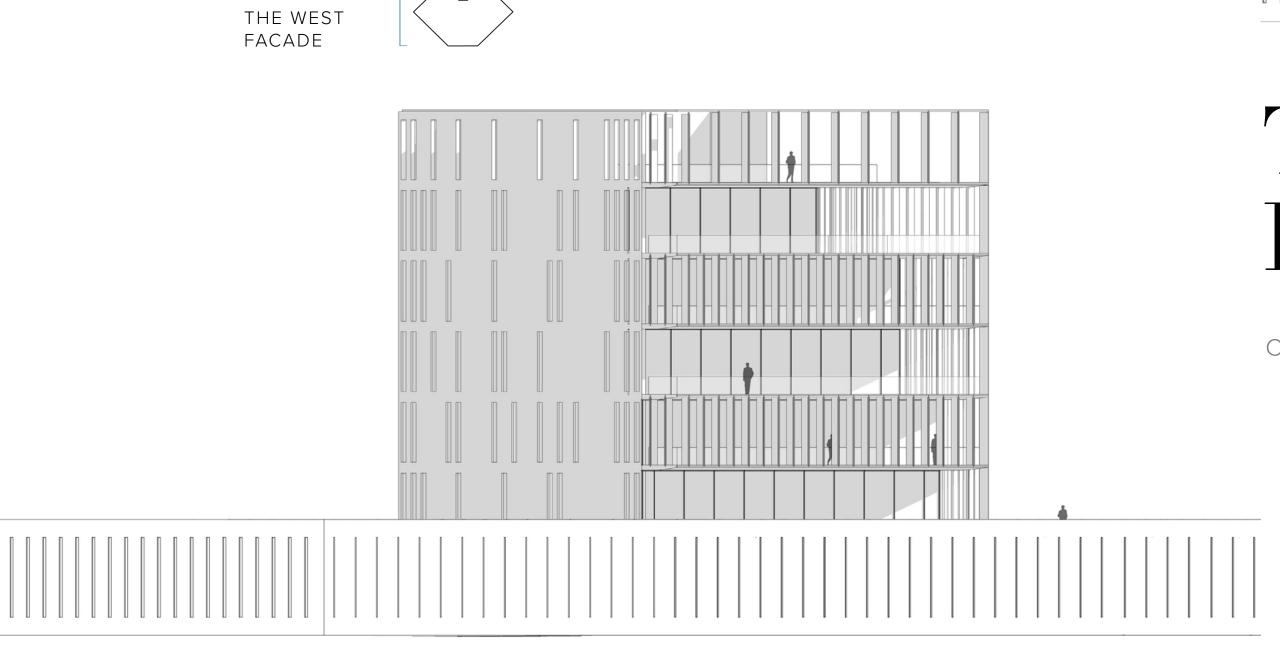

utes by car, boat or via the boardwalk with its running and biking trail.





## Inspiration

The Ritz-Carlton, Dubai, Creekside is a unique waterfront project with stunning panoramic views that overlook the Ras Al-Khor Wildlife Sanctuary, and Downtown Dubai.

Architecture and the environment combine seamlessly to create a grounded yet energizing atmosphere throughout the home.

## Concept

BUTTERFLY BUILDINGS





## Architectural Concept

DEDICATED VOLUMES FOR A DEDICATED PROGRAM





#### THE DOUBLE-HEIGHT LOBBY PARKING ENRICHED BY DIRECT DAYLIGHT AND VEGETATION



THE ENTRANCE AND THE LIBRARY LOUNGE CONCEIVED AS UNIQUE ARCHITECTURAL BOXES





## The Facades

THE NORTH FACADE

B1, B2 AND C4





THE WEST FACADE





B1, B2 AND C4







# The Facades

C2 AND C3



THE NORTH FACADE









# The Facades

THE EAST FACADE

C2 AND C3





## The Facades

MOOD BOARD



#### FACADE

DETAILS

BRASS METAL FACADE

SLIDING WINDOW GLASS

- 1. FALSE-CEILING ALUMINUM BRASS FINISH
- 2. SLIDING GLASS FACADE FRAME WHITE ALUMINIUM FINISH
- 3. BRASS FINISH APARTMENTS SEPARATIONS
- 4. GLASS RAILING

PREFABRICATED METAL ELEMENT5. STONE VERTICAL LOUVER6. STONE FINISH SLAB EDGE7. BRASS FINISH SLAB EDGE







## Elevator Lobby

MOOD BOARD





# The Interior

#### SELECTION























#### Fabric

- Romo
- Casamance
- Rubelli
- Sahco
- Dedar
- Lelievre
- Pierre Frey

#### Aluminum

- Reynaers
- Gutmann
- Schueco
- Vitrocsa

#### Indoor Furniture

- Giorgetti
- Molteni
- Poliform
- Flexform
- Minotti
- B&B Italia
- Maxalto
- Gubi
- Meridiani
- Cassina
- Ceccotti Collezioni
- Hen