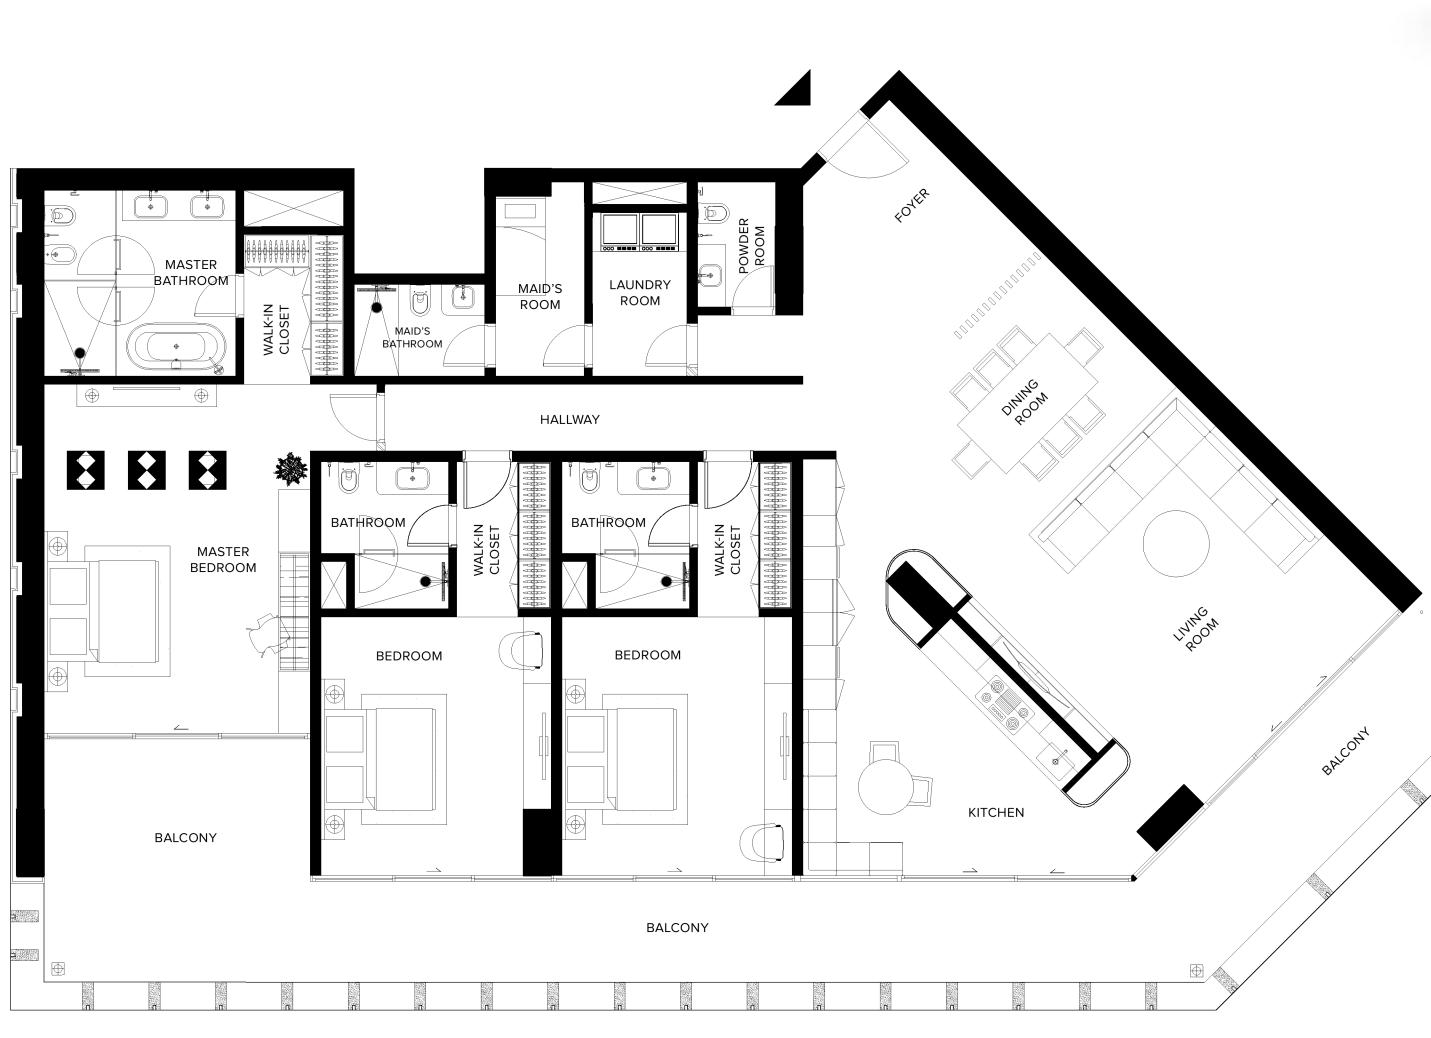

Building Lobby

**RESIDENCE LOBBY** 

70.0 SQ.M / 753.5 SQ.FT 70.0 SQ.M / 753.5 SQ.FT

LIBRARY LOUNGE

**ELEVATORS LOBBY & GALLERY** 

90.0 SQ.M / 968.8 SQ.FT

The Ritz-Carlton Residences, Dubai, Creekside are not owned, developed or sold by The Ritz-Carlton Hotel Company, L.L.C. or its affiliates ("Ritz-Carlton marks under a license from Ritz-Carlton, which has not confirmed the accuracy of any of the statements or representations made herein.