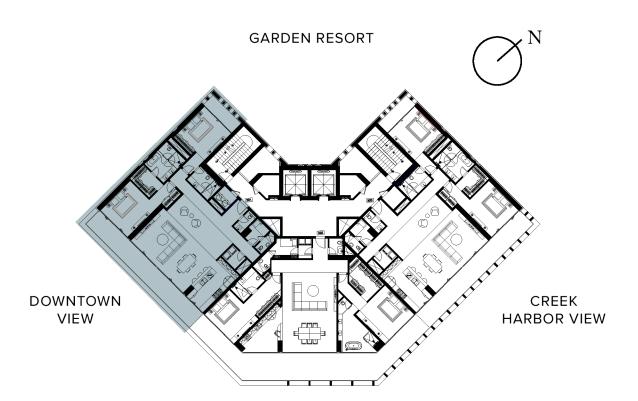

Three Bedroom

WILDLIFE SANCTUARY VIEW

| FLOOR(S)   | 1 <sup>s⊤</sup> FLOOR      |
|------------|----------------------------|
| UNITS      | 101                        |
| INTERIOR   | 353.0 SQ.M / 3,800.0 SQ.FT |
| EXTERIOR   | 285.2 SQ.M / 3,070.0 SQ.FT |
| TOTAL AREA | 638.2 SQ.M / 6,870.0 SQ.FT |
|            |                            |