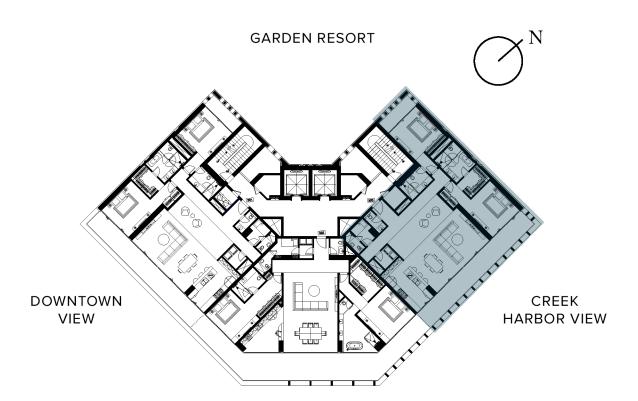

## Waterfront Living

Lapped by the gentle rhythms of turquoise waters, and sitting gracefully on the shores of the Dubai Creek, the Ritz-Carlton Residences offer more than waterfront living. The resort is a landmark of luxury, wellness and craftsmanship.

On the backdrop of the iconic Dubai skyline, the Ritz-Carlton Residences are nestled in the quiet natural beauty of Ras El Khor Nature Reserve, where breath-taking views of mangroves await, along with an air rich with naturally high levels of oxygen. The sanctuary allows you to become infused with wellness on all levels.

Offering a peaceful refuge from one of the most vibrant and forward thinking cities in the world, you can conveniently reach the vibrant downtown area (4.5 km) within minutes by car, boat or via the boardwalk with its running and biking trail.