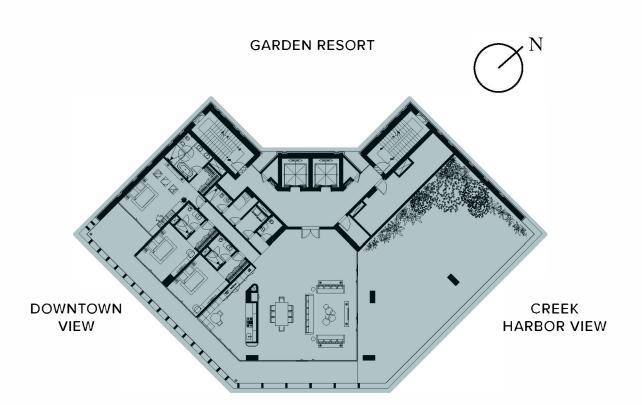

Three Bedroom

WILDLIFE SANCTUARY VIEW

| FLOOR(S)   | 1 <sup>s⊤</sup> FLOOR      |
|------------|----------------------------|
| UNITS      | 101                        |
| INTERIOR   | 353.0 SQ.M / 3,800.0 SQ.FT |
| EXTERIOR   | 285.2 SQ.M / 3,070.0 SQ.FT |
| TOTAL AREA | 638.2 SQ.M / 6,870.0 SQ.FT |
|            |                            |