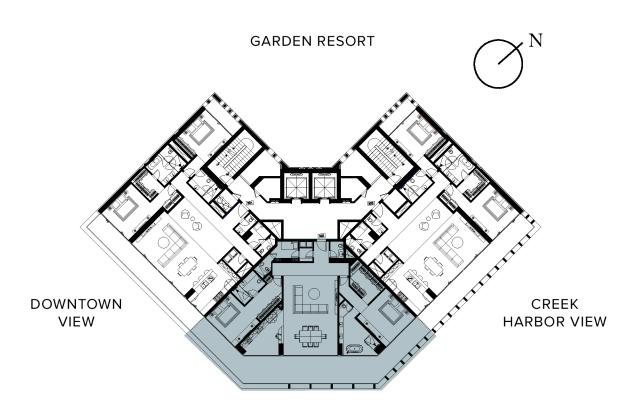

Penthouse 4 BEDROOM + MAID + 4.5 BATHROOMS

WILDLIFE SANCTUARY VIEW

| FLOOR(S)   | 7 <sup>™</sup> FLOOR - PENTHOUSE |
|------------|----------------------------------|
| UNITS      | 701                              |
| INTERIOR   | 473.8 SQ.M / 5,100.0 SQ.FT       |
| EXTERIOR   | 187.7 SQ.M / 2,020.4 SQ.FT       |
| TOTAL AREA | 661.5 SQ.M / 7,120.4 SQ.FT       |

The Ritz-Carlton Residences, Dubai, Creekside are not owned, developed or sold by The Ritz-Carlton marks under a license from Ritz-Carlton, which has not confirmed the accuracy of any of the statements or representations made herein. All room sizes and floorplan measurements are approximate and may vary per unit. Floorplans and unit features are preliminary and proposed only. Developer reserves the right to modify, revise, change or withdraw any or all of same in its sole and absolute discretion and without prior notice. Depictions An room sizes and noorplan medsurements are approximate and may range for items included with your Agreement and the Prospectus for items included with your Unit.