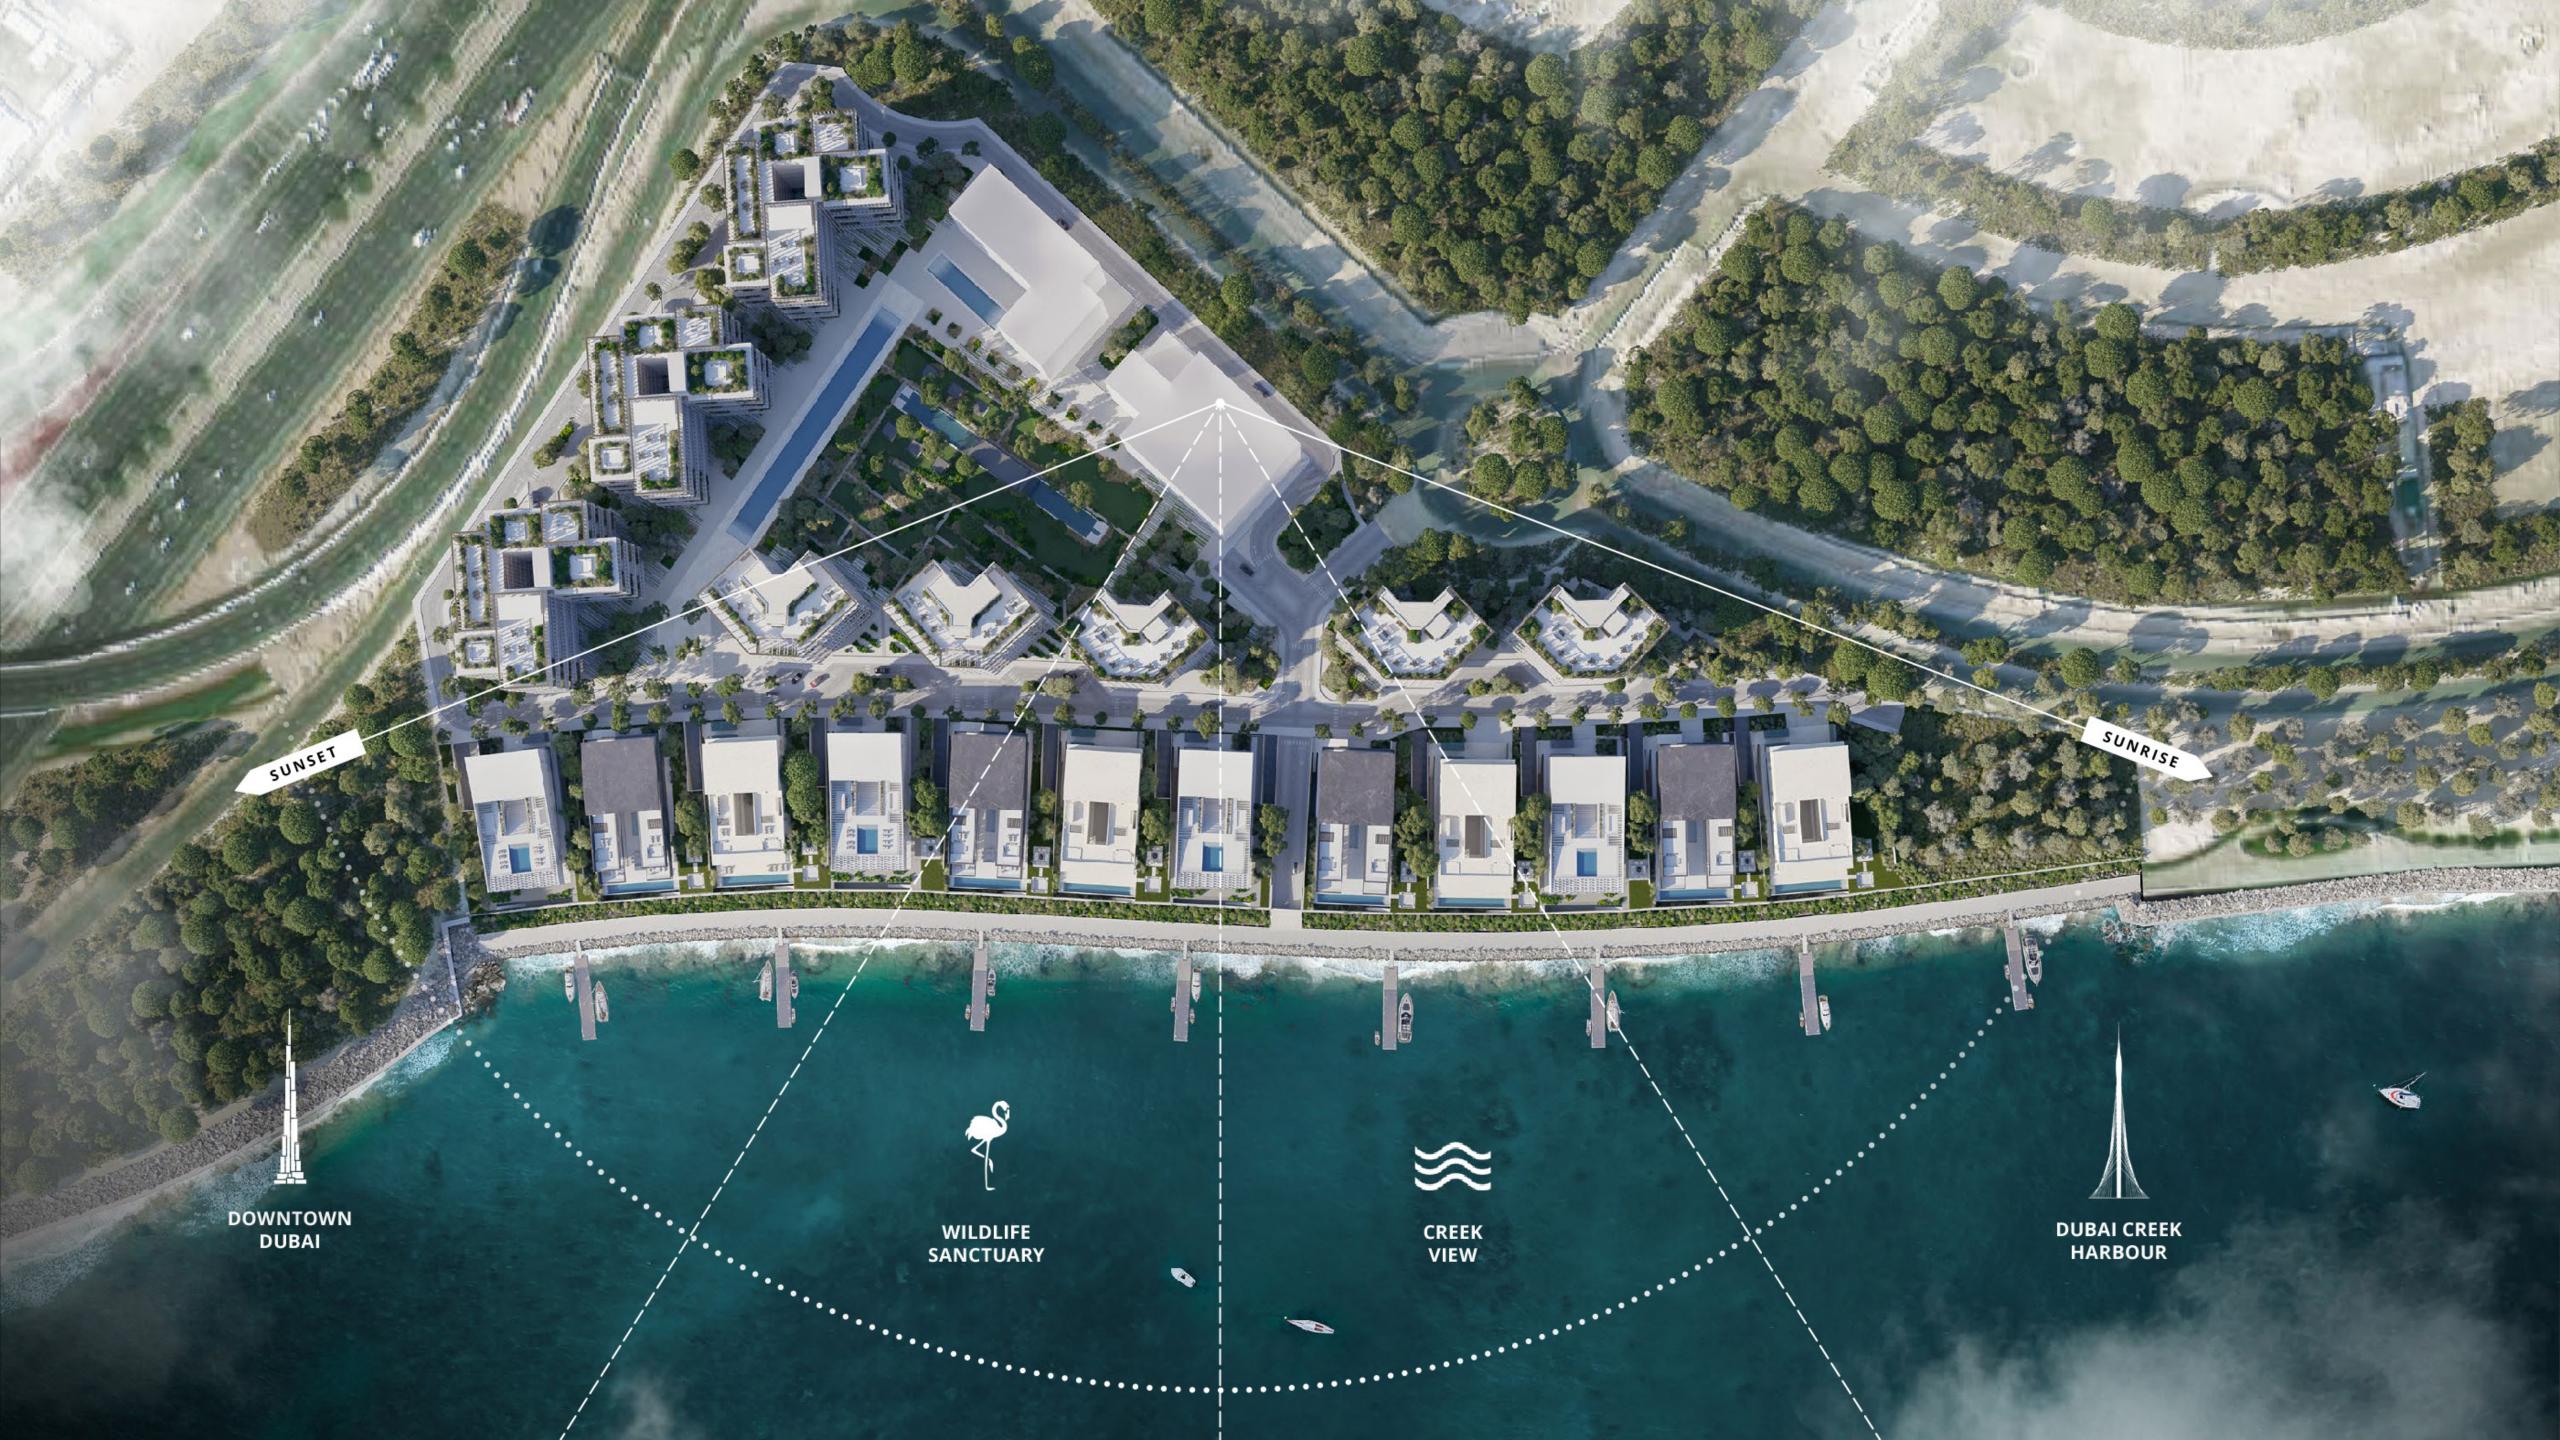

## Waterfront Living

Lapped by the gentle rhythms of turquoise waters, and sitting gracefully on the shores of the Dubai Creek, the Ritz-Carlton Residences offer more than waterfront living. The resort is a landmark of luxury, wellness and craftsmanship.

On the backdrop of the iconic Dubai skyline, the Ritz-Carlton Residences are nestled in the quiet natural beauty of Ras El Khor Nature Reserve, where breath-taking views of mangroves await, along with an air rich with naturally high levels of oxygen. The sanctuary allows you to become infused with wellness on all levels.

Offering a peaceful refuge from one of the most vibrant and forward thinking cities in the world, you can conveniently reach the vibrant downtown area (4.5 km) within minutes by car, boat or via the boardwalk with its running and biking trail.