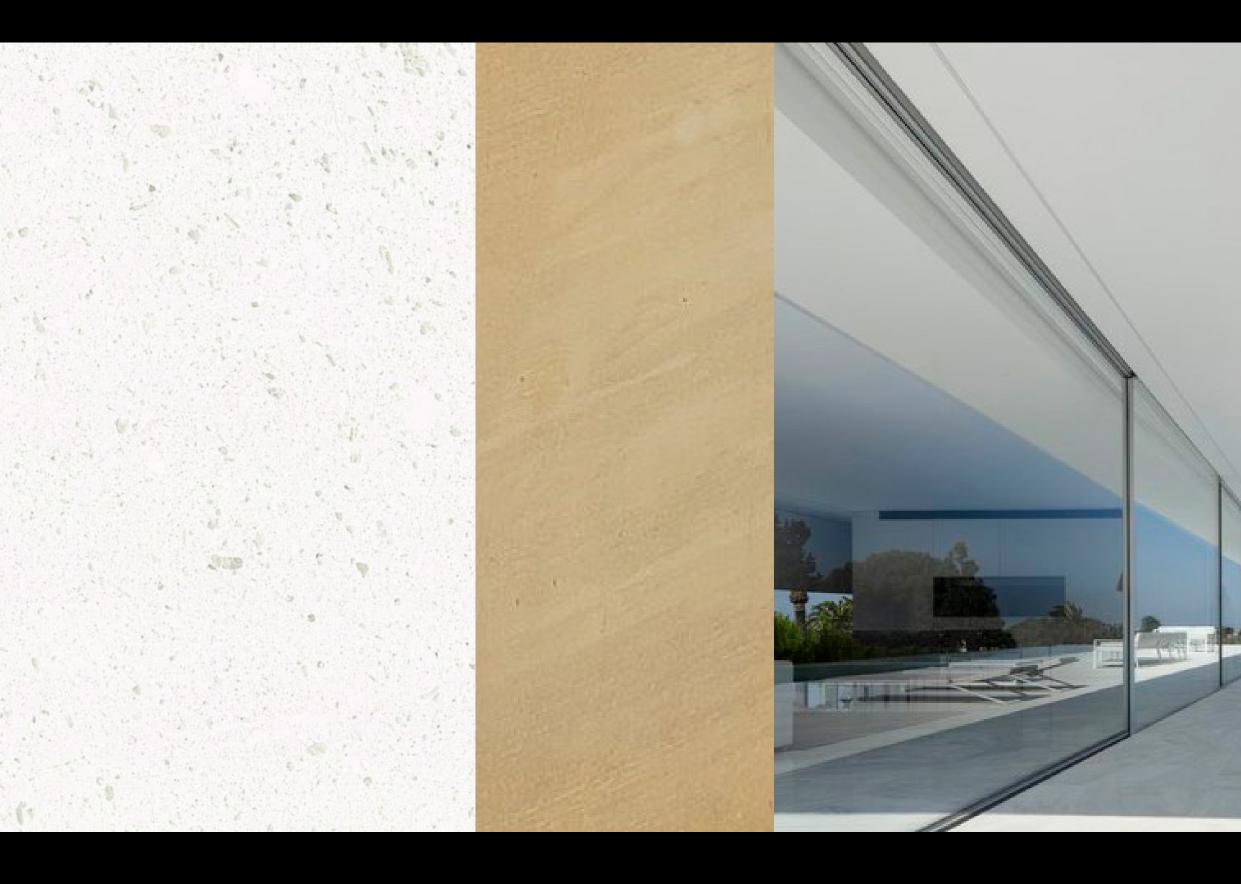

## The Facades

MOOD BOARD

#### FACADE

DETAILS

BRASS METAL FACADE

SLIDING WINDOW GLASS

- 1. FALSE-CEILING ALUMINUM BRASS FINISH
- 2. SLIDING GLASS FACADE FRAME WHITE ALUMINIUM FINISH
- 3. BRASS FINISH APARTMENTS SEPARATIONS
- 4. GLASS RAILING

PREFABRICATED METAL ELEMENT5. STONE VERTICAL LOUVER6. STONE FINISH SLAB EDGE7. BRASS FINISH SLAB EDGE