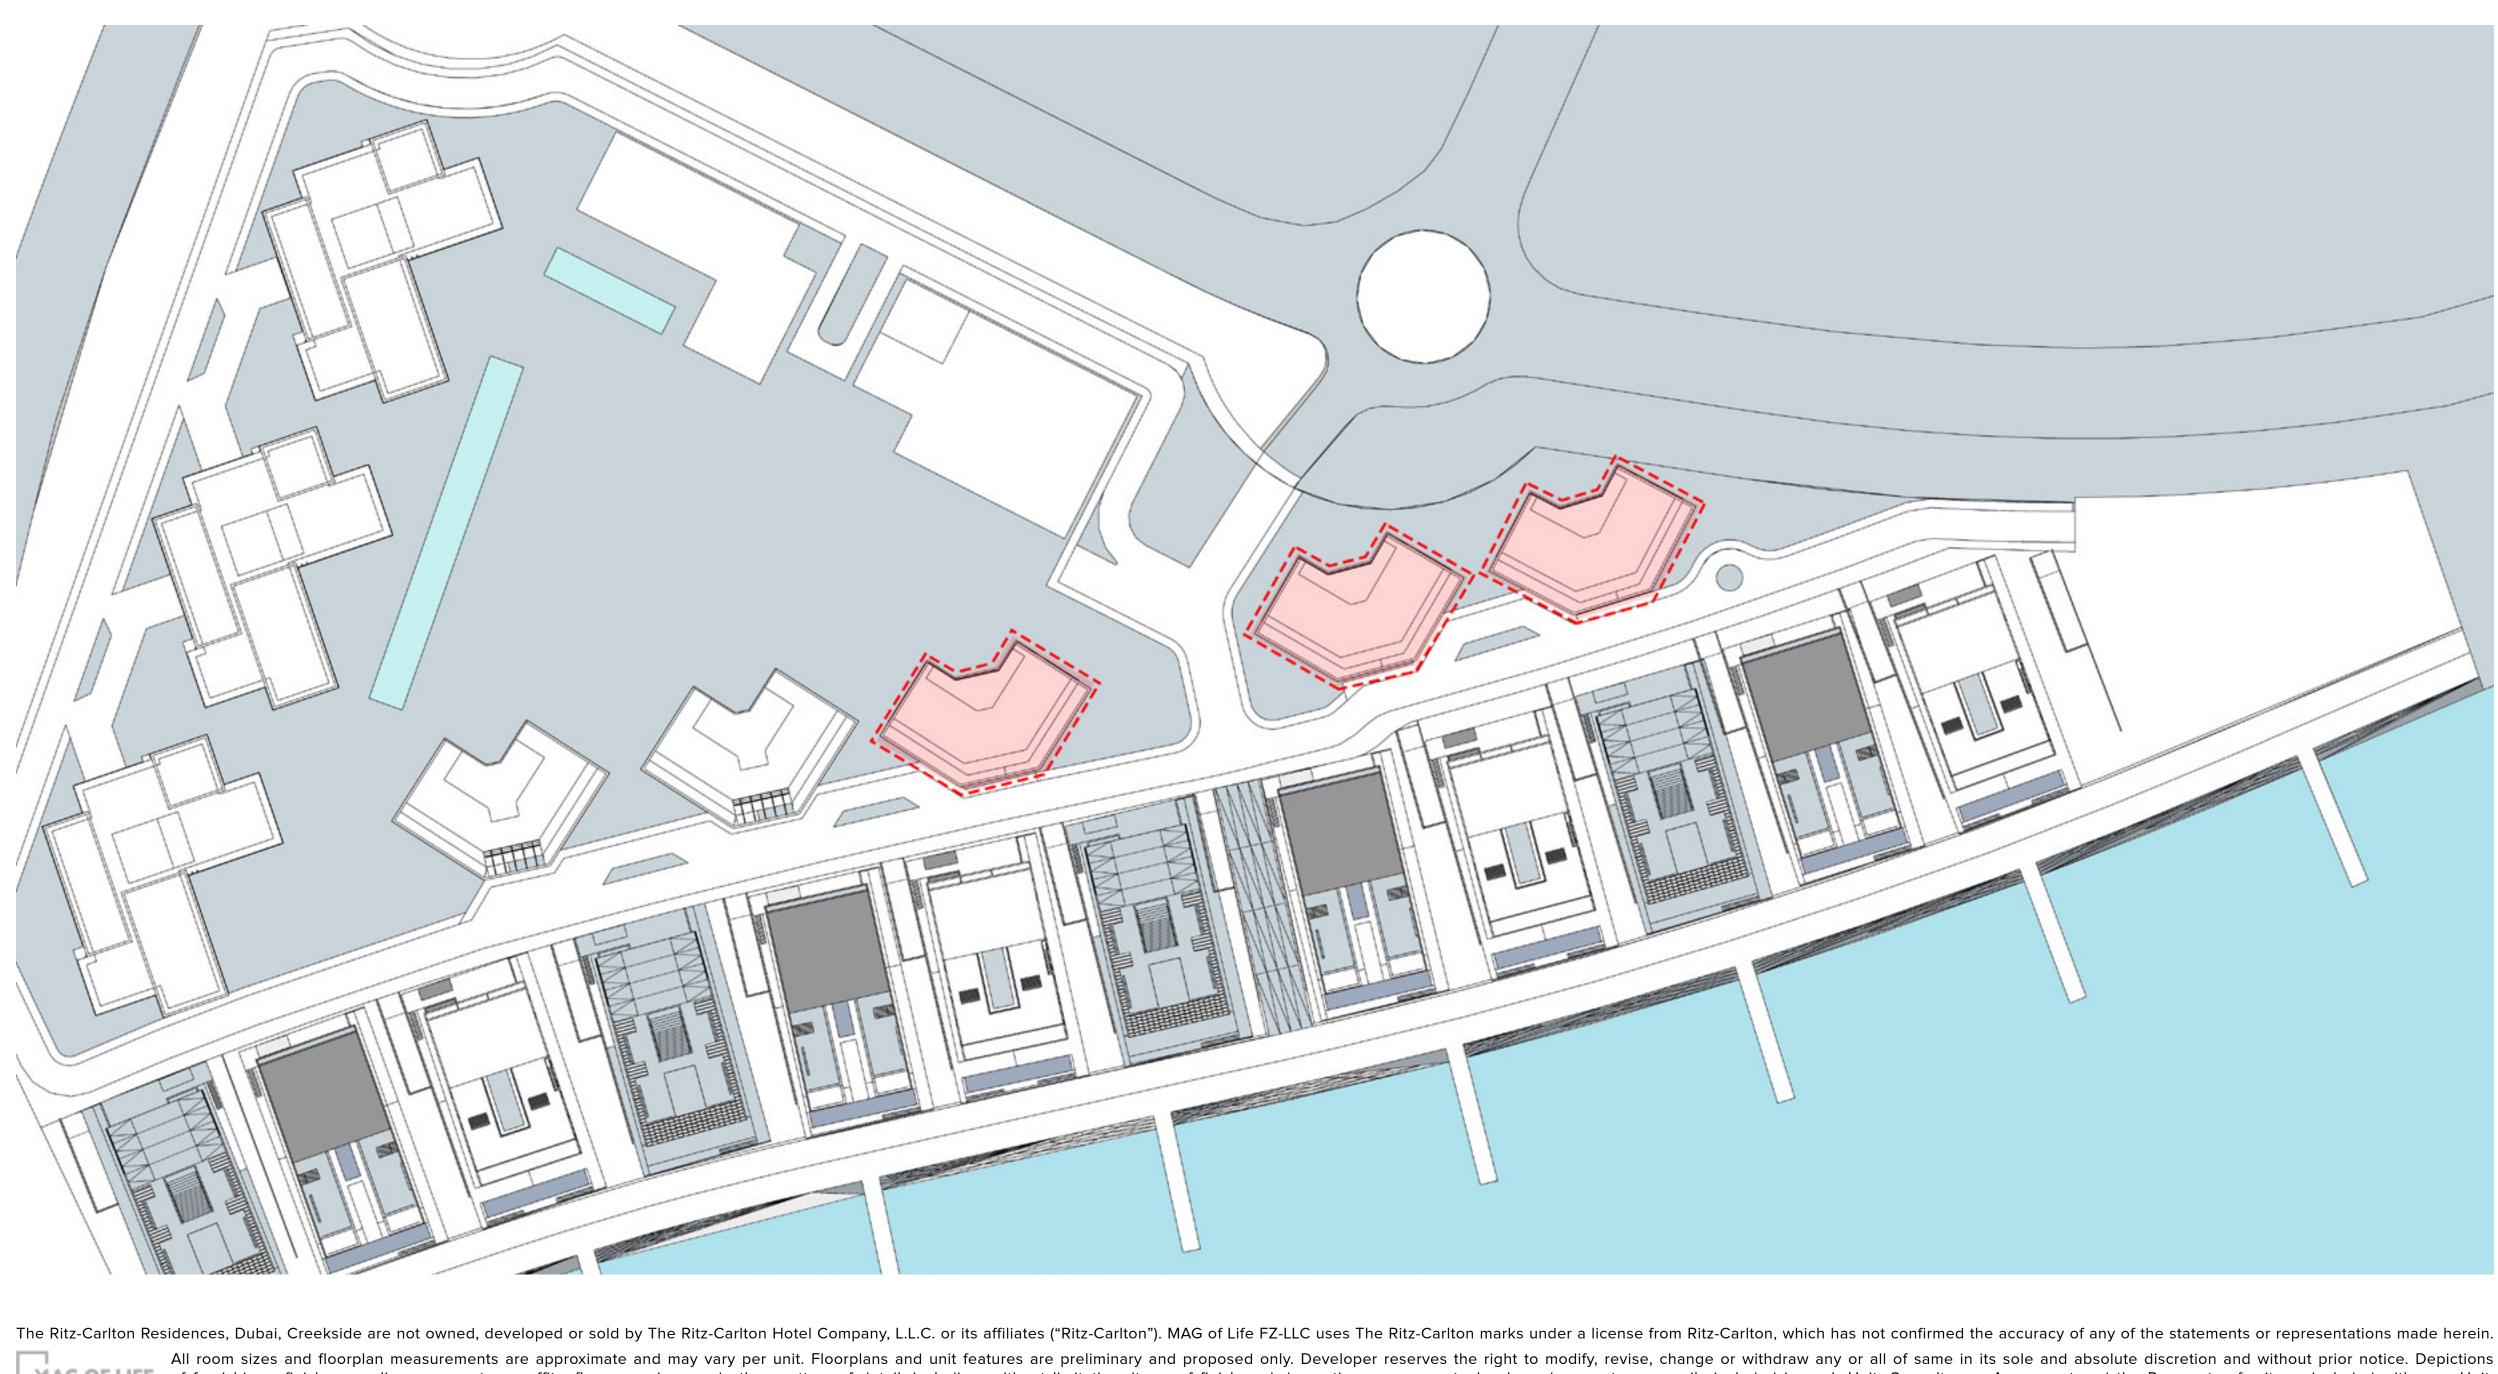

### RESIDENCES

Butterfly Buildings

DUBAI, CREEKSIDE

## By the numbers

GENERAL

BUILDINGS

BUILDING LEVELS

|                           | 1 <sup>st</sup> FLOOR                                 |                           | 2 <sup>ND</sup> FLOOR                                 | 3 <sup>RD</sup> T         | O 6TH FLOOR                                           | 7 <sup>™</sup> FLO        | OR - PENTHOUSE                                    |
|---------------------------|-------------------------------------------------------|---------------------------|-------------------------------------------------------|---------------------------|-------------------------------------------------------|---------------------------|---------------------------------------------------|
| NO. OF UNITS<br>UNIT AREA | 3 (ONE UNIT / BUILDING)<br>605.7 SQ.M / 6,520.0 SQ.FT | NO. OF UNITS<br>UNIT AREA | 3 (ONE UNIT / BUILDING)<br>394.8 SQ.M / 4,250.0 SQ.FT | NO. OF UNITS<br>UNIT AREA | 24 (8 UNITS / BUILDING)<br>333.0 SQ.M / 3,585.0 SQ.FT | NO. OF UNITS<br>UNIT AREA | 3 (ONE UNIT / BUILD<br>1,018.5 SQ.M / 10,963.1 SC |
|                           |                                                       |                           |                                                       |                           |                                                       |                           |                                                   |

## By the numbers

GENERAL

BUILDINGS

BUILDING LEVELS

| 1 <sup>s⊤</sup> FLOOR     |                                                      | 2 <sup>ND</sup> FLOOR     |                                                      | 3 <sup>RD</sup> TO 6 <sup>TH</sup> FLOOR   |                                                       | 7 <sup>TH</sup> FLOOR - PENTHOUSE |                                                    |
|---------------------------|------------------------------------------------------|---------------------------|------------------------------------------------------|--------------------------------------------|-------------------------------------------------------|-----------------------------------|----------------------------------------------------|
| NO. OF UNITS<br>UNIT AREA | 4 (2 UNITS / BUILDING)<br>357.0 SQ.M / 3,843.0 SQ.FT | NO. OF UNITS<br>UNIT AREA | 4 (2 UNITS / BUILDING)<br>232.1 SQ.M / 2,498.3 SQ.FT | <b>TYPE 1</b><br>NO. OF UNITS<br>UNIT AREA | 16 (8 UNITS / BUILDING)<br>232.1 SQ.M / 2,498.3 SQ.FT | NO. OF UNITS<br>UNIT AREA         | 2 (ONE UNIT / BUILDI<br>1,289.0 SQ.M / 13,874.9 SC |
| WITH DOUBLE STOR          | WITH DOUBLE STORY GARDEN TERRACE - 8m HEIGHT         |                           |                                                      | <b>TYPE 2</b><br>NO. OF UNITS<br>UNIT AREA | 8 (4 UNITS / BUILDING)<br>272.5 SQ.M / 2,933.2 SQ.FT  | WITH FUI                          | L FLOOR ROOF GARDEN                                |