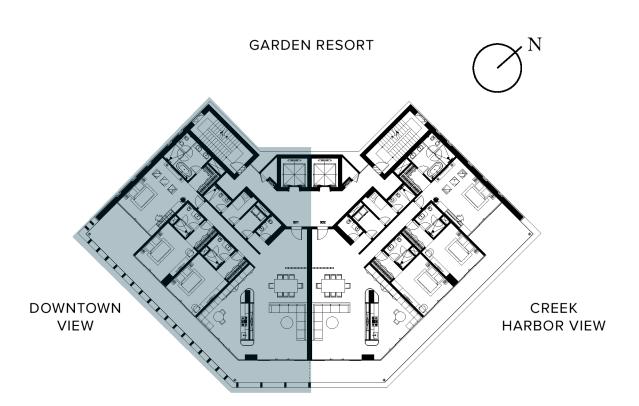

## By the numbers

GENERAL

BUILDINGS

BUILDING LEVELS

|                           | 1 <sup>st</sup> FLOOR                                 |                           | 2 <sup>ND</sup> FLOOR                                 | 3 <sup>RD</sup> T         | O 6TH FLOOR                                           | 7 <sup>™</sup> FLO        | OR - PENTHOUSE                                    |
|---------------------------|-------------------------------------------------------|---------------------------|-------------------------------------------------------|---------------------------|-------------------------------------------------------|---------------------------|---------------------------------------------------|
| NO. OF UNITS<br>UNIT AREA | 3 (ONE UNIT / BUILDING)<br>605.7 SQ.M / 6,520.0 SQ.FT | NO. OF UNITS<br>UNIT AREA | 3 (ONE UNIT / BUILDING)<br>394.8 SQ.M / 4,250.0 SQ.FT | NO. OF UNITS<br>UNIT AREA | 24 (8 UNITS / BUILDING)<br>333.0 SQ.M / 3,585.0 SQ.FT | NO. OF UNITS<br>UNIT AREA | 3 (ONE UNIT / BUILD<br>1,018.5 SQ.M / 10,963.1 SC |
|                           |                                                       |                           |                                                       |                           |                                                       |                           |                                                   |

## By the numbers

GENERAL

BUILDINGS

BUILDING LEVELS

| 1 <sup>s⊤</sup> FLOOR     |                                                      | 2 <sup>ND</sup> FLOOR     |                                                      | 3 <sup>RD</sup> TO 6 <sup>TH</sup> FLOOR   |                                                       | 7 <sup>TH</sup> FLOOR - PENTHOUSE |                                                    |
|---------------------------|------------------------------------------------------|---------------------------|------------------------------------------------------|--------------------------------------------|-------------------------------------------------------|-----------------------------------|----------------------------------------------------|
| NO. OF UNITS<br>UNIT AREA | 4 (2 UNITS / BUILDING)<br>357.0 SQ.M / 3,843.0 SQ.FT | NO. OF UNITS<br>UNIT AREA | 4 (2 UNITS / BUILDING)<br>232.1 SQ.M / 2,498.3 SQ.FT | <b>TYPE 1</b><br>NO. OF UNITS<br>UNIT AREA | 16 (8 UNITS / BUILDING)<br>232.1 SQ.M / 2,498.3 SQ.FT | NO. OF UNITS<br>UNIT AREA         | 2 (ONE UNIT / BUILDI<br>1,289.0 SQ.M / 13,874.9 SC |
| WITH DOUBLE STOR          | WITH DOUBLE STORY GARDEN TERRACE - 8m HEIGHT         |                           |                                                      | <b>TYPE 2</b><br>NO. OF UNITS<br>UNIT AREA | 8 (4 UNITS / BUILDING)<br>272.5 SQ.M / 2,933.2 SQ.FT  | WITH FUI                          | L FLOOR ROOF GARDEN                                |