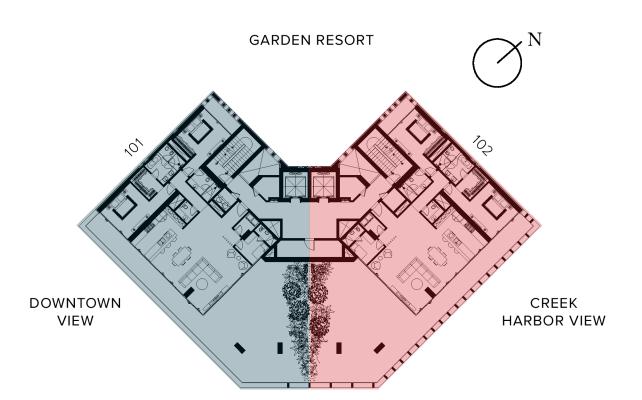

WILDLIFE SANCTUARY VIEW

| FLOOR(S)   | 1 <sup>st</sup> FLOOR      |
|------------|----------------------------|
| UNITS      | 101 and 102                |
| INTERIOR   | 200.0 SQ.M / 2,153.0 SQ.FT |
| EXTERIOR   | 157.0 SQ.M / 1,690.0 SQ.FT |
| TOTAL AREA | 357.0 SQ.M / 3,843.0 SQ.FT |
|            |                            |

WILDLIFE SANCTUARY VIEW

| FLOOR(S)   | 2 <sup>ND</sup> FLOOR      |
|------------|----------------------------|
| UNITS      | 201 and 202                |
| INTERIOR   | 200.0 SQ.M / 2,152.8 SQ.FT |
| EXTERIOR   | 32.1 SQ.M / 345.5 SQ.FT    |
| TOTAL AREA | 232.1 SQ.M / 2,498.3 SQ.FT |