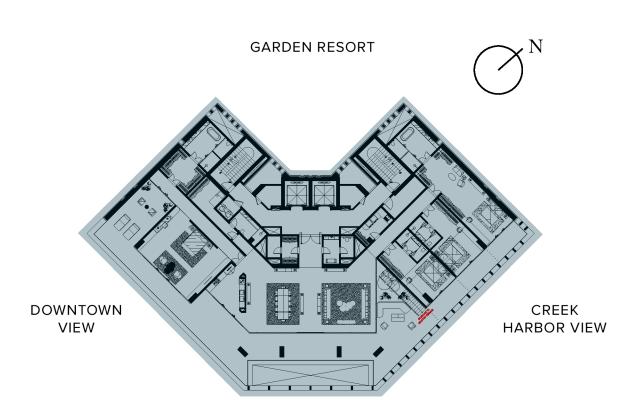

## Waterfront Living

Lapped by the gentle rhythms of turquoise waters, and sitting gracefully on the shores of the Dubai Creek, the Ritz-Carlton Residences offer more than waterfront living. The resort is a landmark of luxury, wellness and craftsmanship.

On the backdrop of the iconic Dubai skyline, the Ritz-Carlton Residences are nestled in the quiet natural beauty of Ras El Khor Nature Reserve, where breath-taking views of mangroves await, along with an air rich with naturally high levels of oxygen. The sanctuary allows you to become infused with wellness on all levels.

Offering a peaceful refuge from one of the most vibrant and forward thinking cities in the world, you can conveniently reach the vibrant downtown area (4.5 km) within minutes by car, boat or via the boardwalk with its running and biking trail.