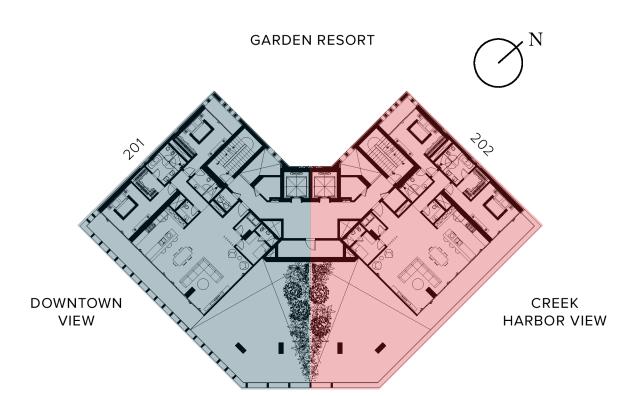

WILDLIFE SANCTUARY VIEW

| FLOOR(S)   | 2 <sup>ND</sup> FLOOR      |
|------------|----------------------------|
| UNITS      | 201 and 202                |
| INTERIOR   | 200.0 SQ.M / 2,152.8 SQ.FT |
| EXTERIOR   | 32.1 SQ.M / 345.5 SQ.FT    |
| TOTAL AREA | 232.1 SQ.M / 2,498.3 SQ.FT |

The Ritz-Carlton Residences, Dubai, Creekside are not owned, developed or sold by The Ritz-Carlton marks under a license from Ritz-Carlton, which has not confirmed the accuracy of any of the statements or representations made herein.

All room sizes and floorplan measurements are approximate and may vary per unit. Floorplans and unit features are preliminary and proposed only. Developer reserves the right to modify, revise, change or withdraw any or all of same in its sole and absolute discretion and without prior notice. Depictions in room sizes and noorplan medsurements are approximate and may range for items included with your Agreement and the Prospectus for items included with your Unit.