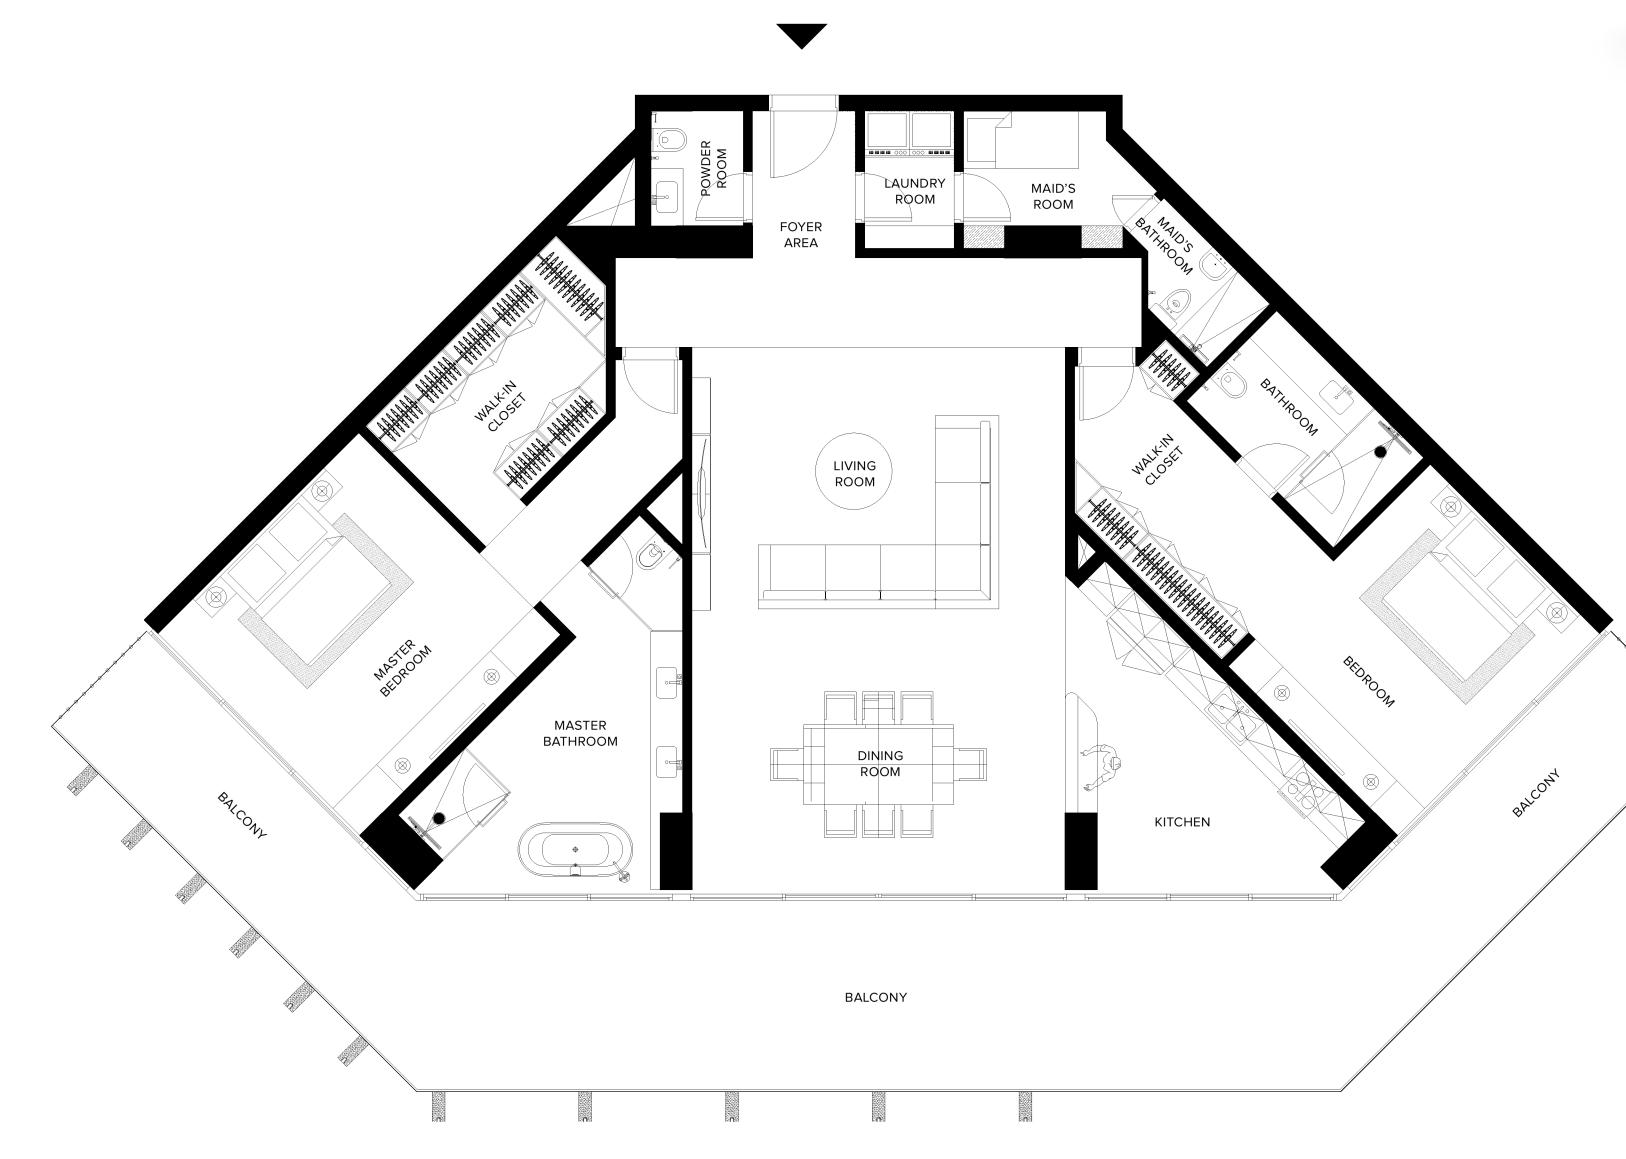

Three Bedroom

WILDLIFE SANCTUARY VIEW

| FLOOR(S)   | 1 <sup>s⊤</sup> FLOOR      |
|------------|----------------------------|
| UNITS      | 101                        |
| INTERIOR   | 353.0 SQ.M / 3,800.0 SQ.FT |
| EXTERIOR   | 285.2 SQ.M / 3,070.0 SQ.FT |
| TOTAL AREA | 638.2 SQ.M / 6,870.0 SQ.FT |
|            |                            |

**DOUBLE STORY GARDEN TERRACE - 8m HEIGHT** 

The Ritz-Carlton Residences, Dubai, Creekside are not owned, developed or sold by The Ritz-Carlton Hotel Company, L.L.C. or its affiliates ("Ritz-Carlton marks under a license from Ritz-Carlton, which has not confirmed the accuracy of any of the statements or representations made herein.

All room sizes and floorplan measurements are approximate and may vary per unit. Floorplans and unit features are preliminary and proposed only. Developer reserves the right to modify, revise, change or withdraw any or all of same in its sole and absolute discretion and without prior notice. Depictions MAG OF LIFE of furnishings, finishes, appliances, counters, soffits, floor coverings and other matters of detail, including, without limitation, items of finish and decoration are conceptual only and are not necessarily included in each Unit. Consult your Agreement and the Prospectus for items included with your Unit.

Three Bedroom

WILDLIFE SANCTUARY VIEW

| FLOOR(S)   | 2 <sup>ND</sup> FLOOR      |
|------------|----------------------------|
| UNITS      | 201                        |
| INTERIOR   | 353.0 SQ.M / 3,800.0 SQ.FT |
| EXTERIOR   | 74.3 SQ.M / 800.0 SQ.FT    |
| TOTAL AREA | 427.3 SQ.M / 4,600.0 SQ.FT |