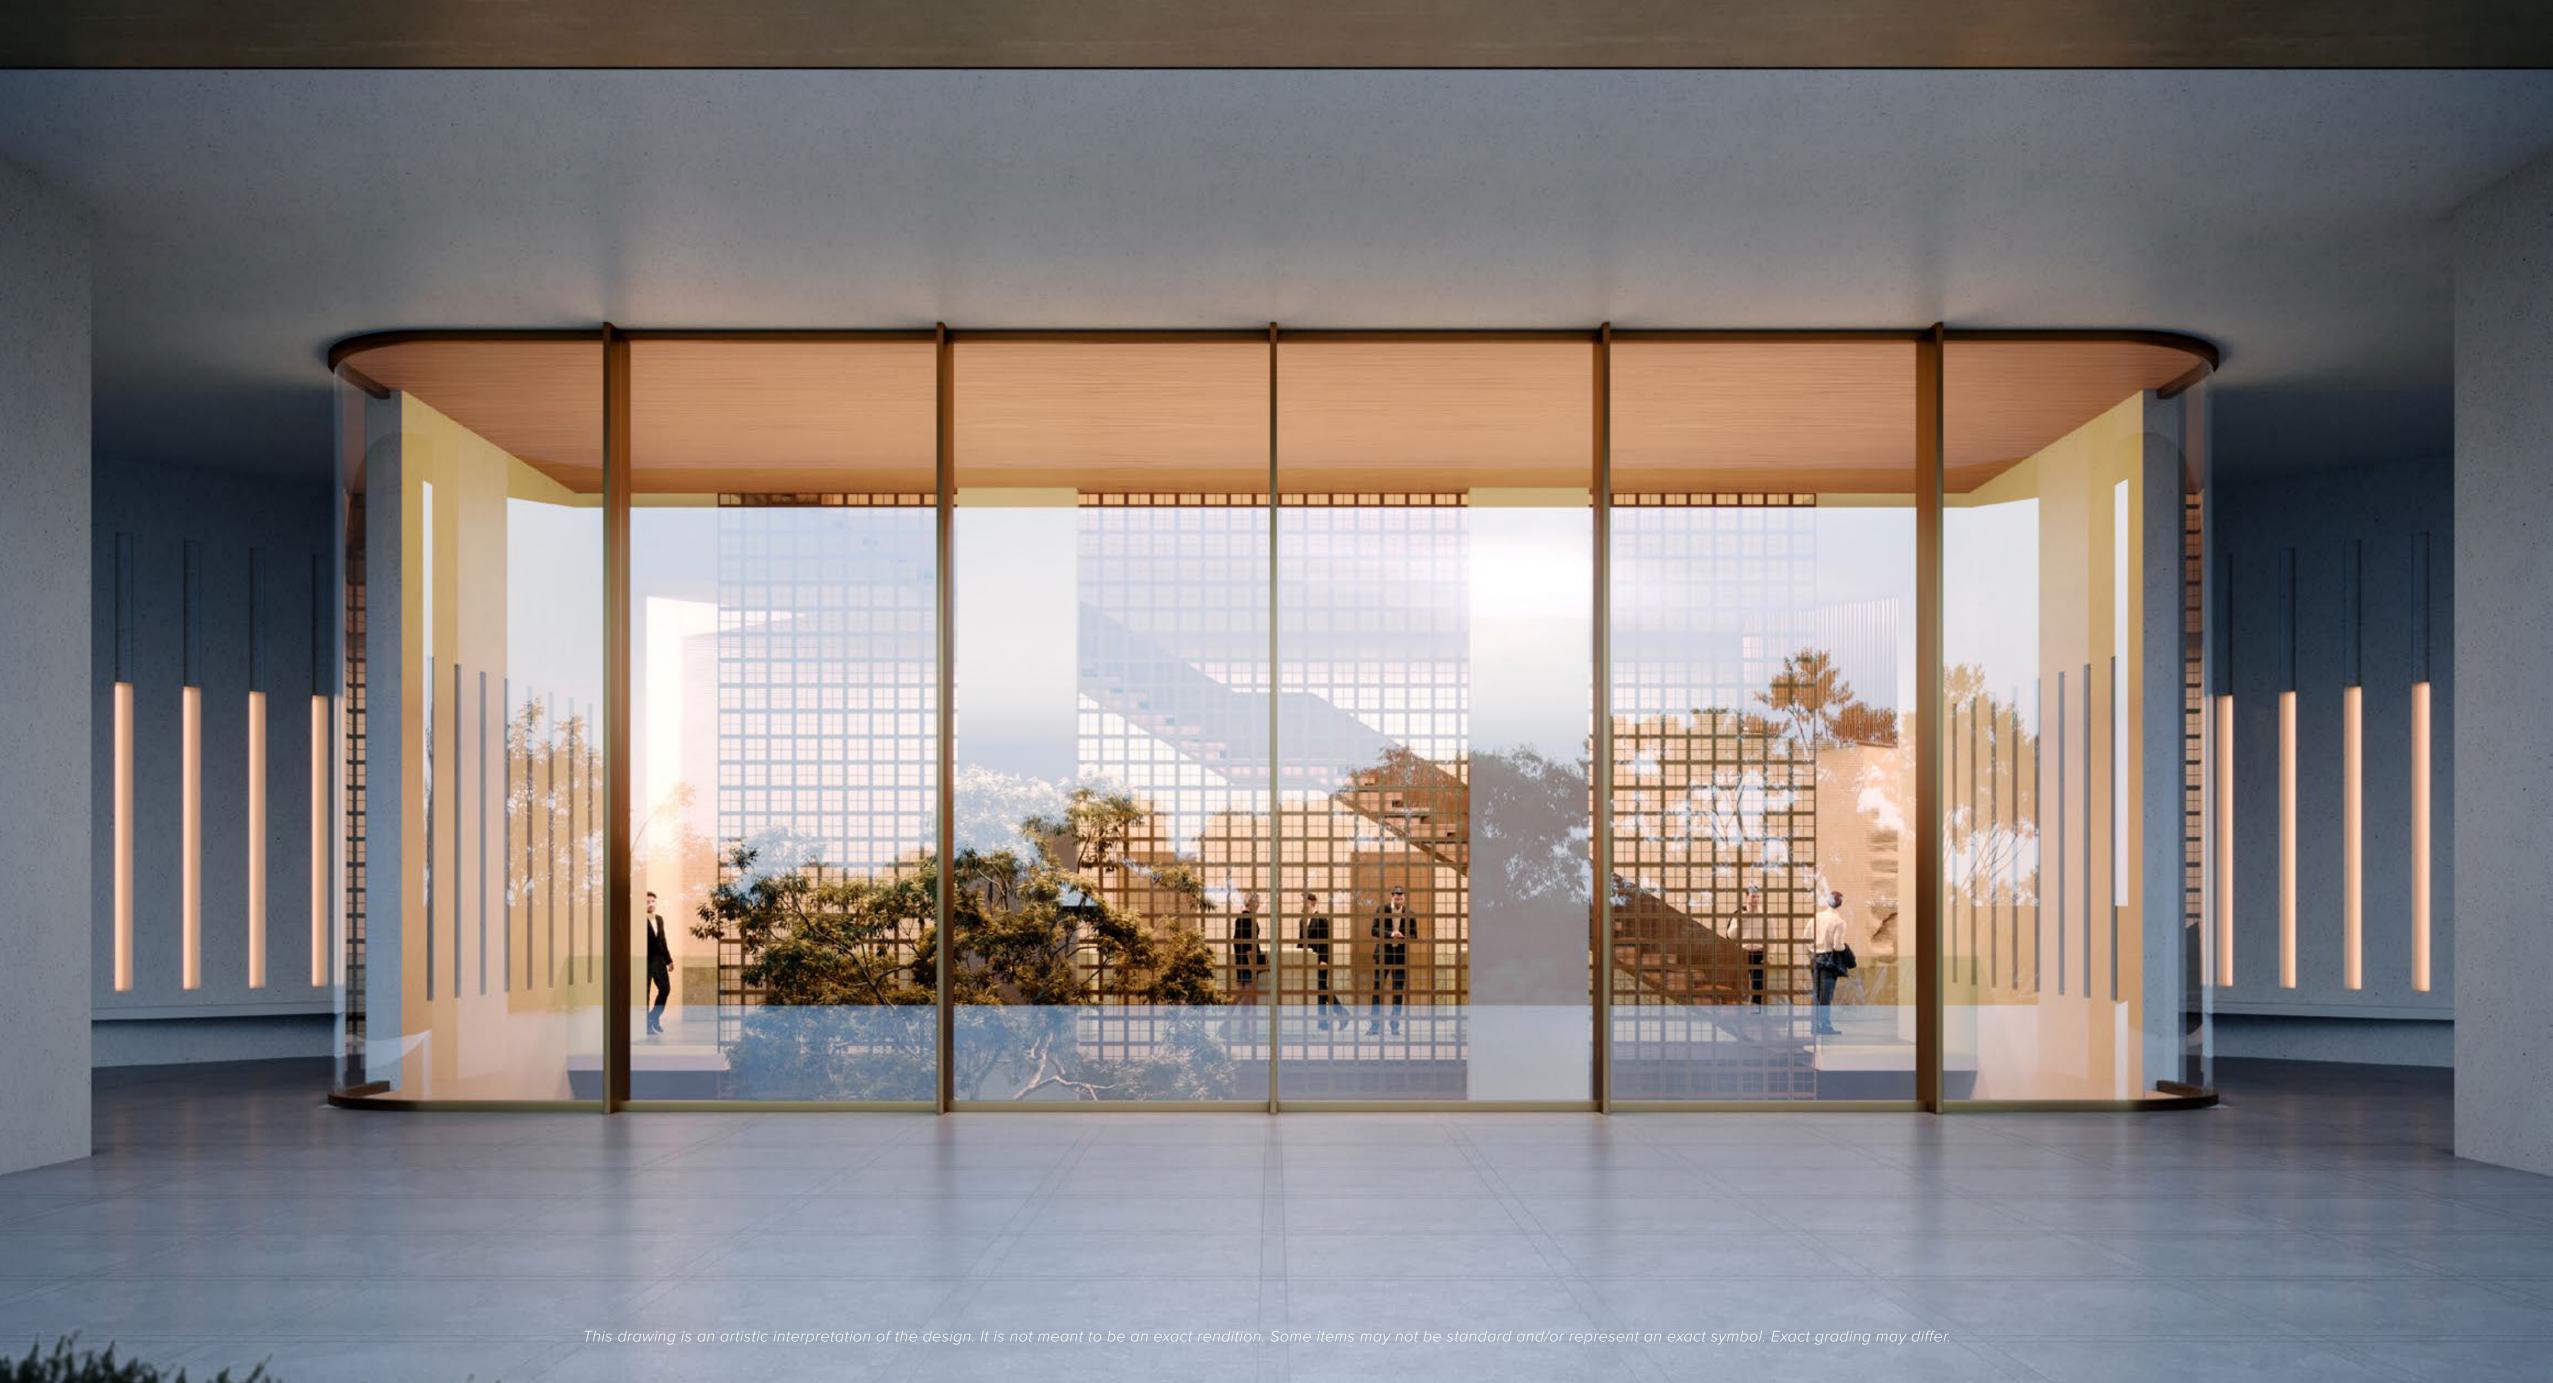

#### THE DOUBLE-HEIGHT LOBBY PARKING ENRICHED BY DIRECT DAYLIGHT AND VEGETATION

THE ENTRANCE AND THE LIBRARY LOUNGE CONCEIVED AS UNIQUE ARCHITECTURAL BOXES

Building Lobby

**RESIDENCE LOBBY** 

70.0 SQ.M / 753.5 SQ.FT 70.0 SQ.M / 753.5 SQ.FT

LIBRARY LOUNGE

**ELEVATORS LOBBY & GALLERY** 

90.0 SQ.M / 968.8 SQ.FT

The Ritz-Carlton Residences, Dubai, Creekside are not owned, developed or sold by The Ritz-Carlton Hotel Company, L.L.C. or its affiliates ("Ritz-Carlton marks under a license from Ritz-Carlton, which has not confirmed the accuracy of any of the statements or representations made herein.