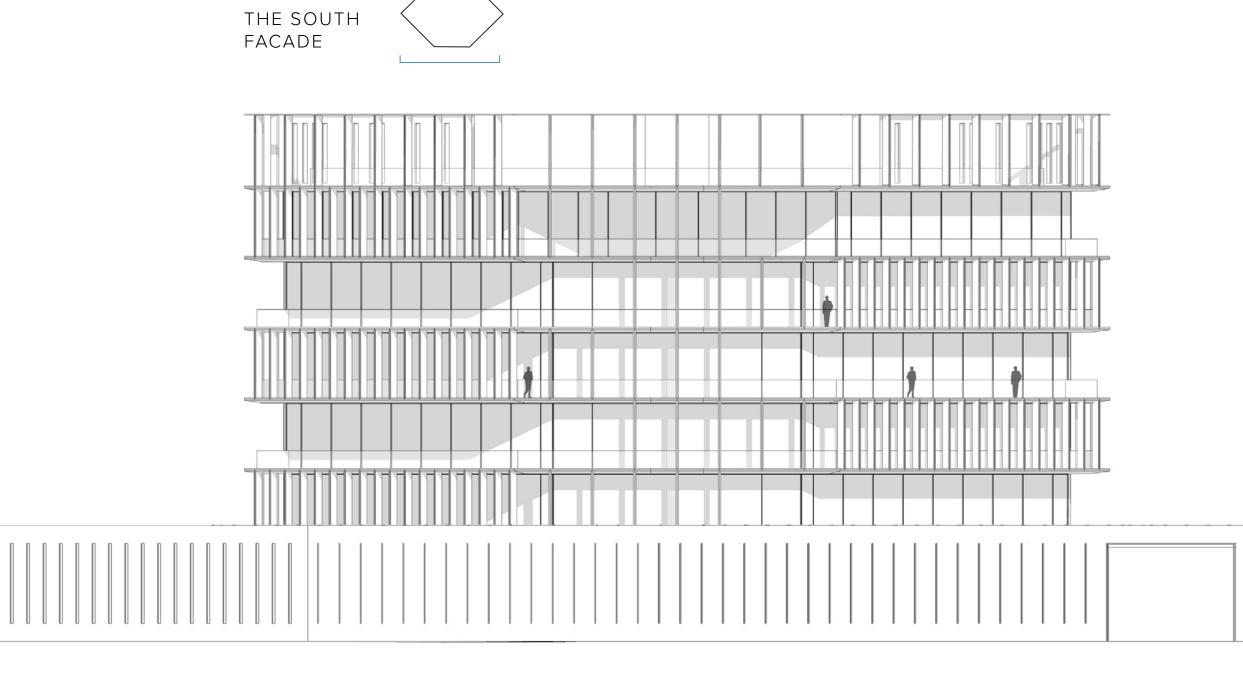

uge from one of the most vibrant and forward thinking cities in the world, you can conveniently reach the vibrant downtown area (4.5 km) within minutes by car, boat or via the boardwalk with its running and biking trail.





## Inspiration

The Ritz-Carlton, Dubai, Creekside is a unique waterfront project with stunning panoramic views that overlook the Ras Al-Khor Wildlife Sanctuary, and Downtown Dubai.

Architecture and the environment combine seamlessly to create a grounded yet energizing atmosphere throughout the home.

## Concept

BUTTERFLY BUILDINGS





## Architectural Concept

DEDICATED VOLUMES FOR A DEDICATED PROGRAM





#### THE DOUBLE-HEIGHT LOBBY PARKING ENRICHED BY DIRECT DAYLIGHT AND VEGETATION



THE ENTRANCE AND THE LIBRARY LOUNGE CONCEIVED AS UNIQUE ARCHITECTURAL BOXES





## The Facades

THE NORTH FACADE

B1, B2 AND C4





THE WEST FACADE





B1, B2 AND C4







# The Facades

C2 AND C3



THE NORTH FACADE









# The Facades

THE EAST FACADE

C2 AND C3





## The Facades

MOOD BOARD



#### FACADE

DETAILS

BRASS METAL FACADE

SLIDING WINDOW GLASS

- 1. FALSE-CEILING ALUMINUM BRASS FINISH
- 2. SLIDING GLASS FACADE FRAME WHITE ALUMINIUM FINISH
- 3. BRASS FINISH APARTMENTS SEPARATIONS
- 4. GLASS RAILING

PREFABRICATED METAL ELEMENT5. STONE VERTICAL LOUVER6. STONE FINISH SLAB EDGE7. BRASS FINISH SLAB EDGE







## Elevator Lobby

MOOD BOARD





# The Interior

#### SELECTION























#### Fabric

- Romo
- Casamance
- Rubelli
- Sahco
- Dedar
- Lelievre
- Pierre Frey

#### Aluminum

- Reynaers
- Gutmann
- Schueco
- Vitrocsa

#### Indo