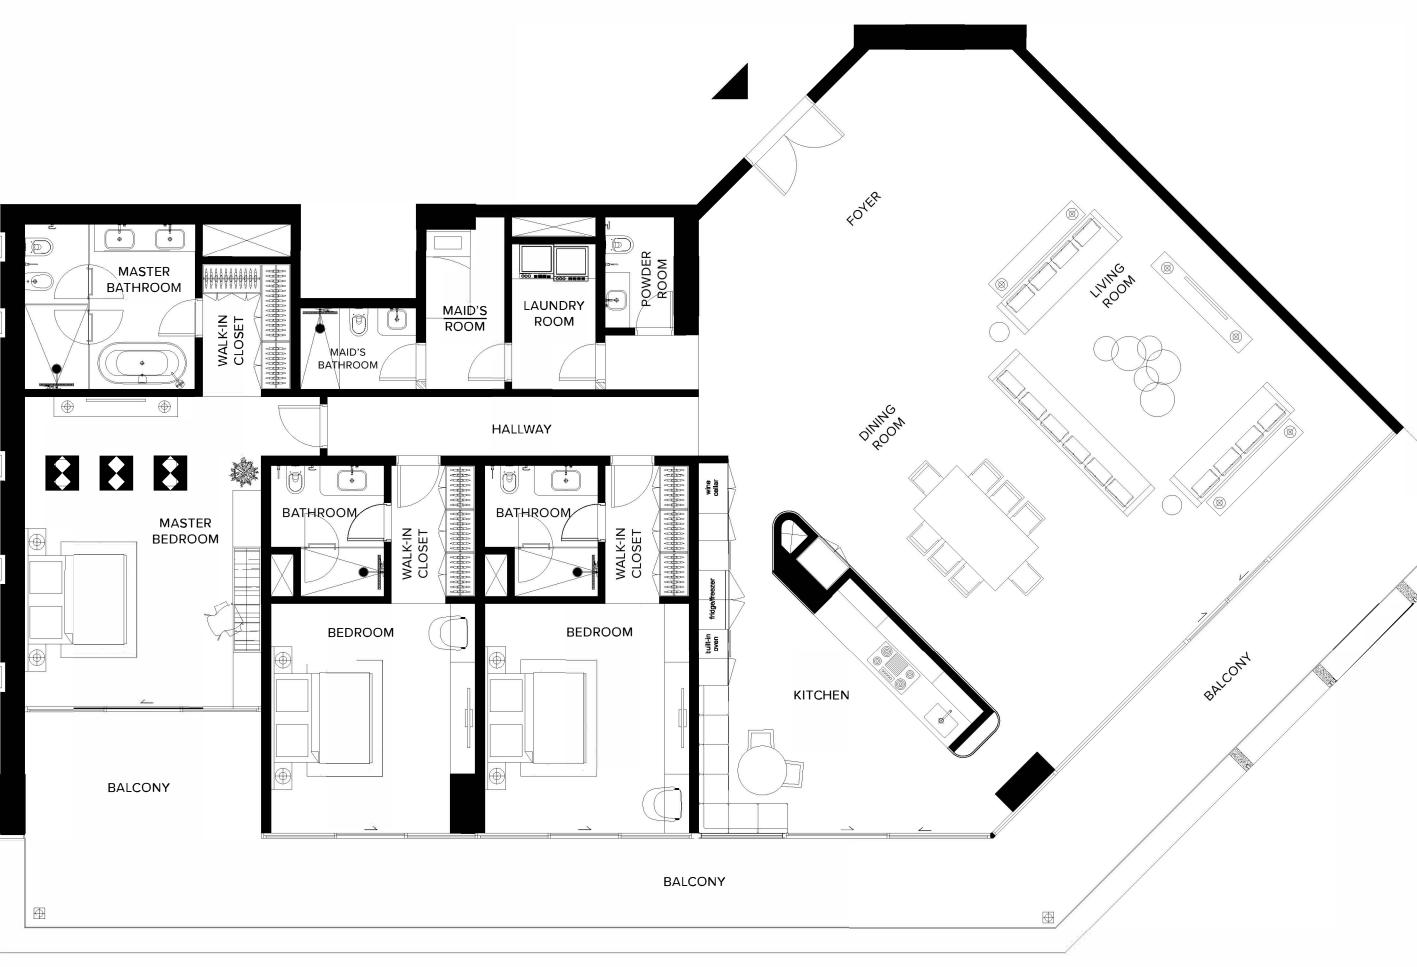

Three Bedroom

WILDLIFE SANCTUARY VIEW

| FLOOR(S)   | 1 <sup>s⊤</sup> FLOOR      |
|------------|----------------------------|
| UNITS      | 101                        |
| INTERIOR   | 353.0 SQ.M / 3,800.0 SQ.FT |
| EXTERIOR   | 285.2 SQ.M / 3,070.0 SQ.FT |
| TOTAL AREA | 638.2 SQ.M / 6,870.0 SQ.FT |
|            |                            |