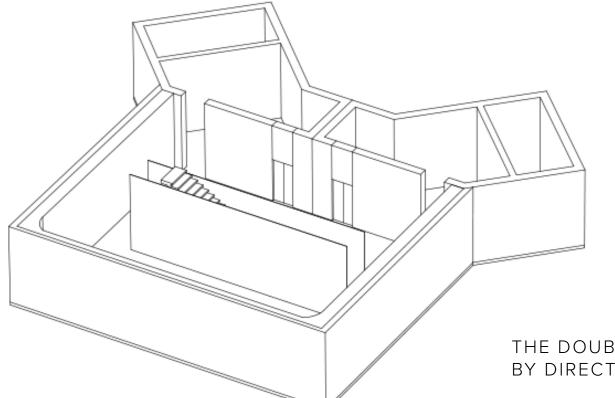

#### THE DOUBLE-HEIGHT LOBBY PARKING ENRICHED BY DIRECT DAYLIGHT AND VEGETATION

THE ENTRANCE AND THE LIBRARY LOUNGE CONCEIVED AS UNIQUE ARCHITECTURAL BOXES