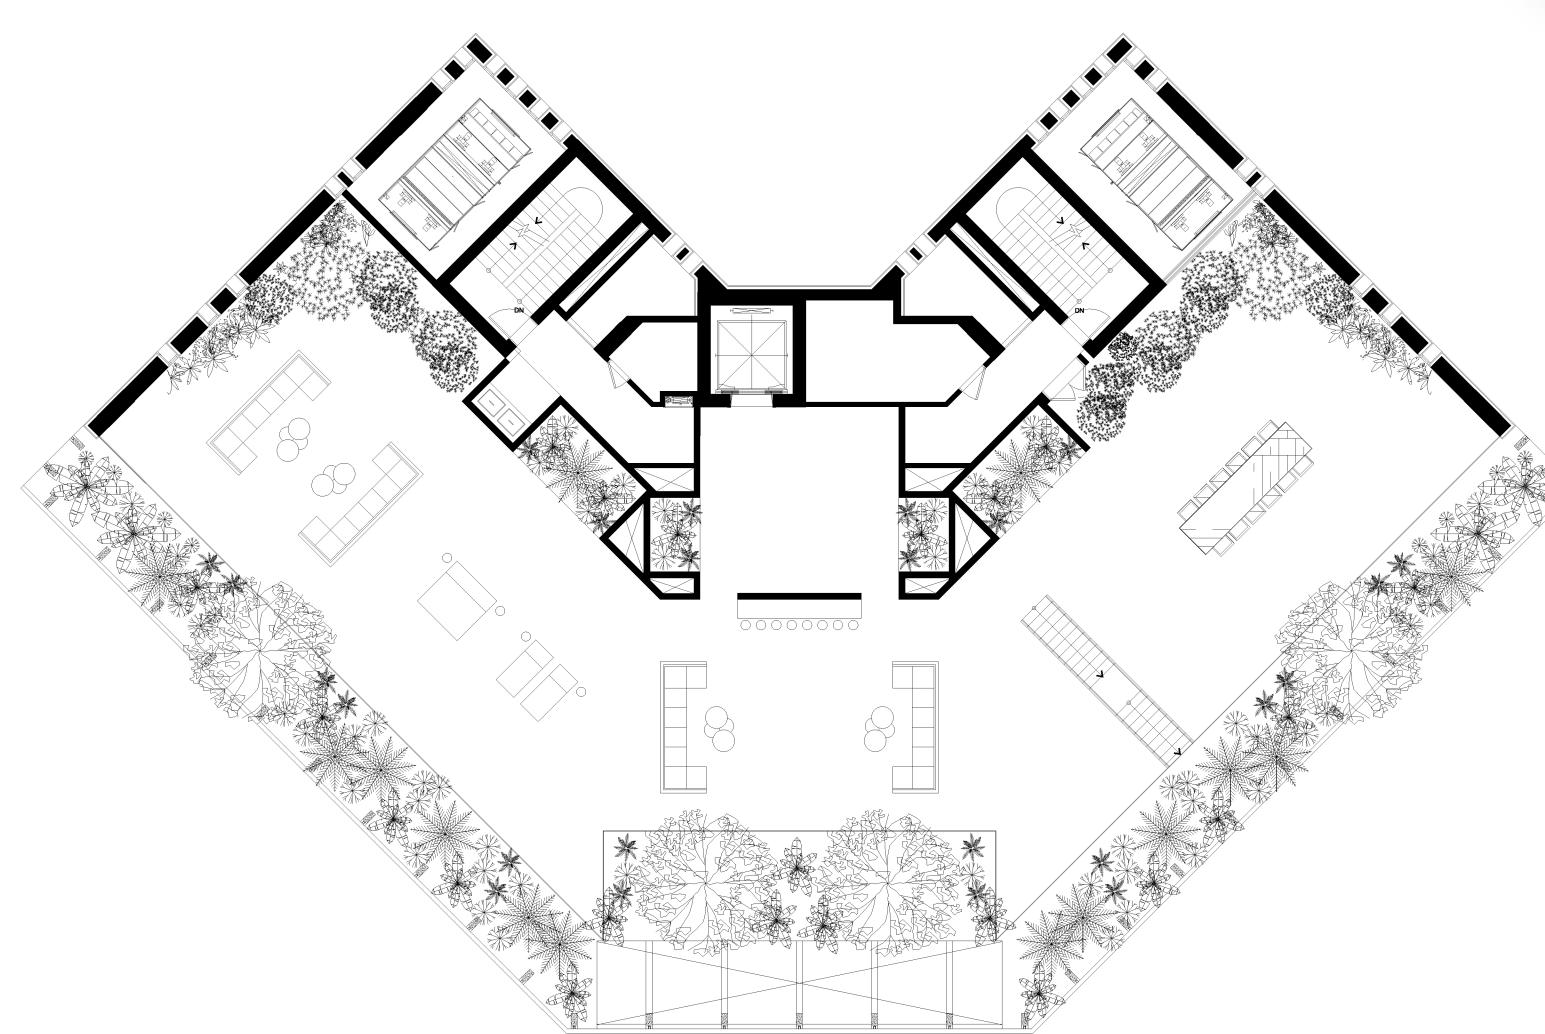

WILDLIFE SANCTUARY VIEW

| FLOOR(S)   | 1 <sup>st</sup> FLOOR      |
|------------|----------------------------|
| UNITS      | 101 and 102                |
| INTERIOR   | 200.0 SQ.M / 2,153.0 SQ.FT |
| EXTERIOR   | 157.0 SQ.M / 1,690.0 SQ.FT |
| TOTAL AREA | 357.0 SQ.M / 3,843.0 SQ.FT |
|            |                            |

WILDLIFE SANCTUARY VIEW

| FLOOR(S)   | 2 <sup>ND</sup> FLOOR      |
|------------|----------------------------|
| UNITS      | 201 and 202                |
| INTERIOR   | 200.0 SQ.M / 2,152.8 SQ.FT |
| EXTERIOR   | 32.1 SQ.M / 345.5 SQ.FT    |
| TOTAL AREA | 232.1 SQ.M / 2,498.3 SQ.FT |

Two Bedroom

WILDLIFE SANCTUARY VIEW

| FLOOR(S)   | 3 <sup>RD</sup> TO 6 <sup>TH</sup> FLOOR |
|------------|------------------------------------------|
| UNITS      | 301, 401, 501 and 601                    |
| INTERIOR   | 200.0 SQ.M / 2,152.8 SQ.FT               |
| EXTERIOR   | 32.1 SQ.M / 345.5 SQ.FT                  |
| TOTAL AREA | 232.1 SQ.M / 2,498.3 SQ.FT               |

Two Bedroom

WILDLIFE SANCTUARY VIEW

| FLOOR(S)   | 3 <sup>RD</sup> TO 6 <sup>TH</sup> FLOOR |
|------------|------------------------------------------|
| UNITS      | 302, 402, 502 and 602                    |
| INTERIOR   | 200.0 SQ.M / 2,152.8 SQ.FT               |
| EXTERIOR   | 72.5 SQ.M / 780.4 SQ.FT                  |
| TOTAL AREA | 272.5 SQ.M / 2,933.2 SQ.FT               |

Two Bedroom

WILDLIFE SANCTUARY VIEW

| FLOOR(S)   | 3 <sup>RD</sup> TO 6 <sup>TH</sup> FLOOR |
|------------|------------------------------------------|
| UNITS      | 303, 403, 503 and 603                    |
| INTERIOR   | 200.0 SQ.M / 2,152.8 SQ.FT               |
| EXTERIOR   | 32.1 SQ.M / 345.5 SQ.FT                  |
| TOTAL AREA | 232.1 SQ.M / 2,498.3 SQ.FT               |