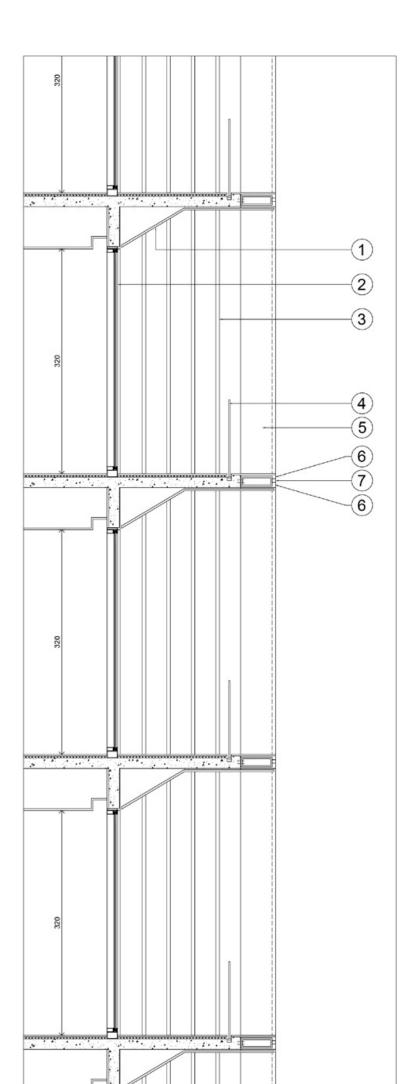

#### FACADE

DETAILS

BRASS METAL FACADE

SLIDING WINDOW GLASS

- 1. FALSE-CEILING ALUMINUM BRASS FINISH
- 2. SLIDING GLASS FACADE FRAME WHITE ALUMINIUM FINISH
- 3. BRASS FINISH APARTMENTS SEPARATIONS
- 4. GLASS RAILING

PREFABRICATED METAL ELEMENT5. STONE VERTICAL LOUVER6. STONE FINISH SLAB EDGE7. BRASS FINISH SLAB EDGE