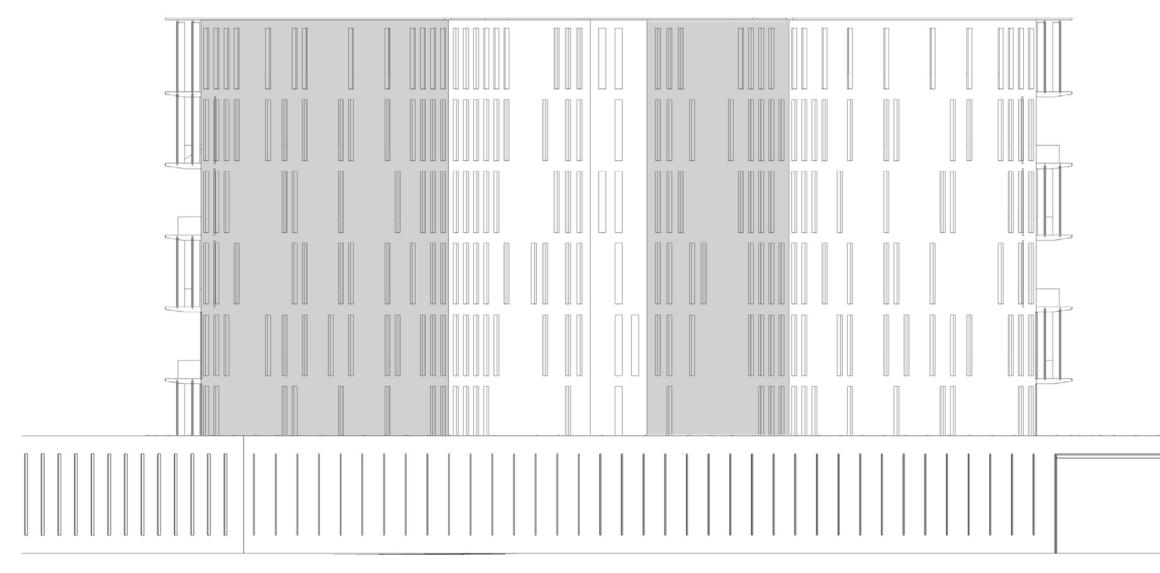

## The Facades

THE NORTH FACADE

B1, B2 AND C4

THE WEST FACADE

B1, B2 AND C4

# The Facades

C2 AND C3

THE NORTH FACADE