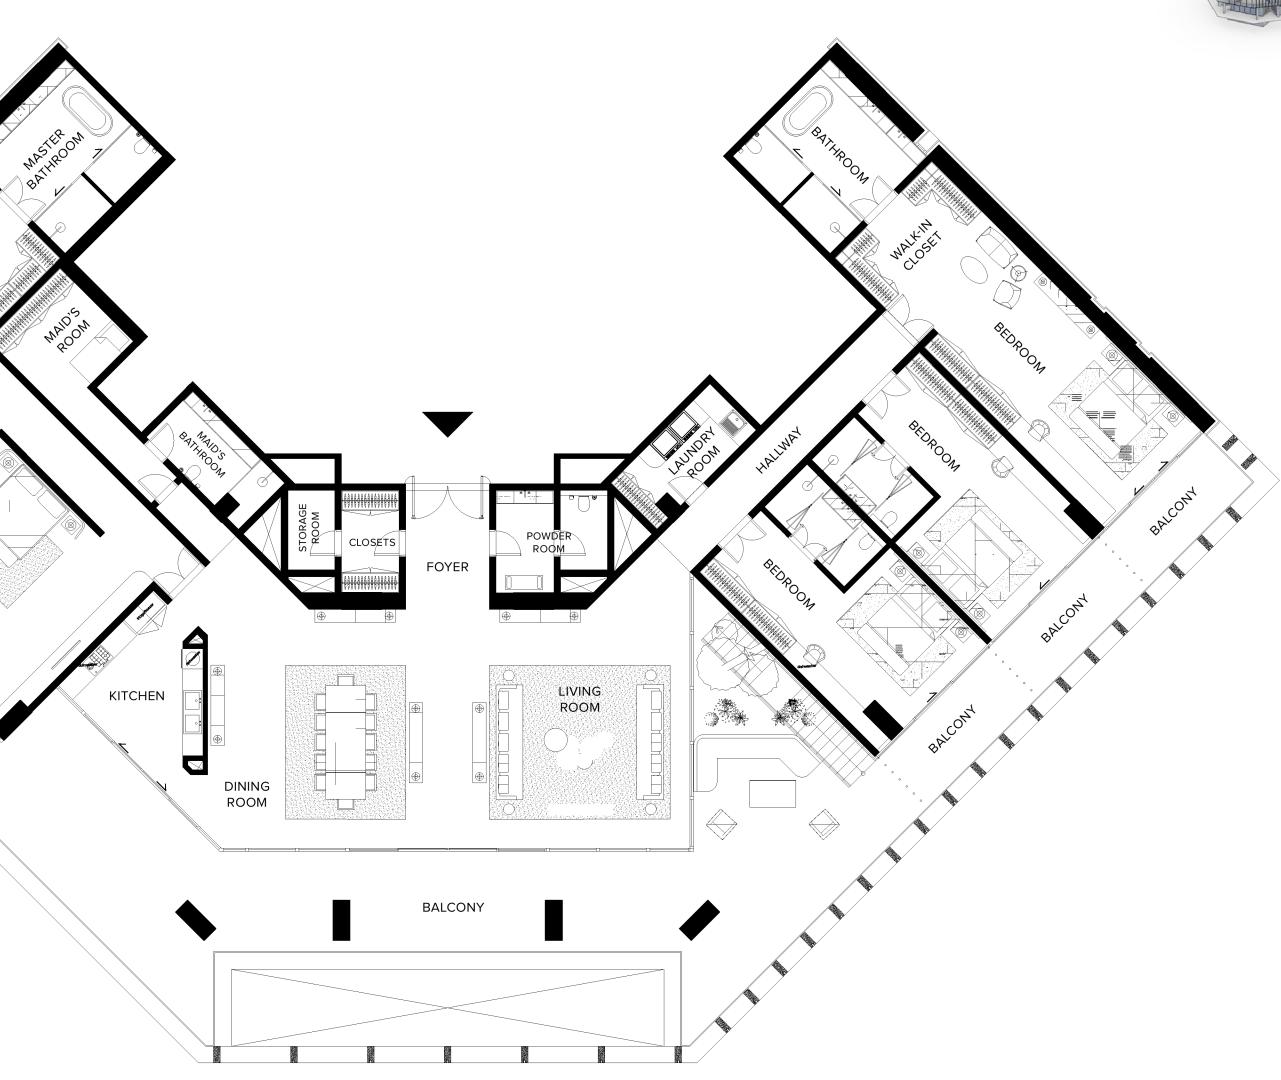

Penthouse 4 BEDROOM + MAID + 4.5 BATHROOMS

WILDLIFE SANCTUARY VIEW

| FLOOR(S)   | 7 <sup>™</sup> FLOOR - PENTHOUSE |
|------------|----------------------------------|
| UNITS      | 701                              |
| INTERIOR   | 473.8 SQ.M / 5,100.0 SQ.FT       |
| EXTERIOR   | 187.7 SQ.M / 2,020.4 SQ.FT       |
| TOTAL AREA | 661.5 SQ.M / 7,120.4 SQ.FT       |

The Ritz-Carlton Residences, Dubai, Creekside are not owned, developed or sold by The Ritz-Carlton marks under a license from Ritz-Carlton, which has not confirmed the accuracy of any of the statements or representations made herein. All room sizes and floorplan measurements are approximate and may vary per unit. Floorplans and unit features are preliminary and proposed only. Developer reserves the right to modify, revise, change or withdraw any or all of same in its sole and absolute discretion and without prior notice. Depictions An room sizes and noorplan medsurements are approximate and may range for items included with your Agreement and the Prospectus for items included with your Unit.

Penthouse

WILDLIFE SANCTUARY VIEW

| FLOOR(S) | ROOF                       |
|----------|----------------------------|
| EXTERIOR | 357.0 SQ.M / 3,842.7 SQ.FT |

The Ritz-Carlton Residences, Dubai, Creekside are not owned, developed or sold by The Ritz-Carlton marks under a license from Ritz-Carlton, which has not confirmed the accuracy of any of the statements or representations made herein. All room sizes and floorplan measurements are approximate and may vary per unit. Floorplans and unit features are preliminary and proposed only. Developer reserves the right to modify, revise, change or withdraw any or all of same in its sole and absolute discretion and without prior notice. Depictions An room sizes and noorplan medsurements are approximate and reasonable are presented are presented are presented are approximate and medsurements are approximate and noorplan medsurements are approximate and reasonable are presented are pre