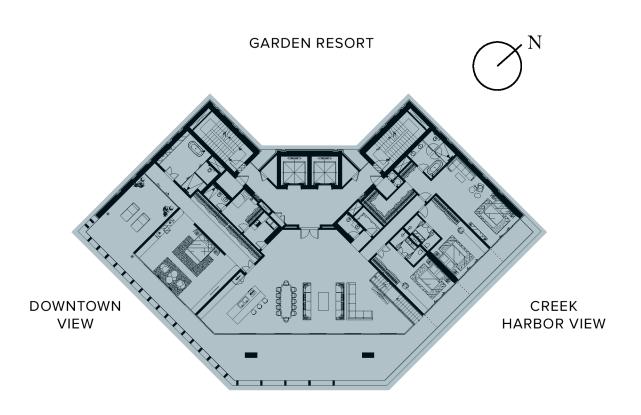

Three Bedroom

WILDLIFE SANCTUARY VIEW

| FLOOR(S)   | 1 <sup>s⊤</sup> FLOOR      |
|------------|----------------------------|
| UNITS      | 101                        |
| INTERIOR   | 353.0 SQ.M / 3,800.0 SQ.FT |
| EXTERIOR   | 285.2 SQ.M / 3,070.0 SQ.FT |
| TOTAL AREA | 638.2 SQ.M / 6,870.0 SQ.FT |
|            |                            |