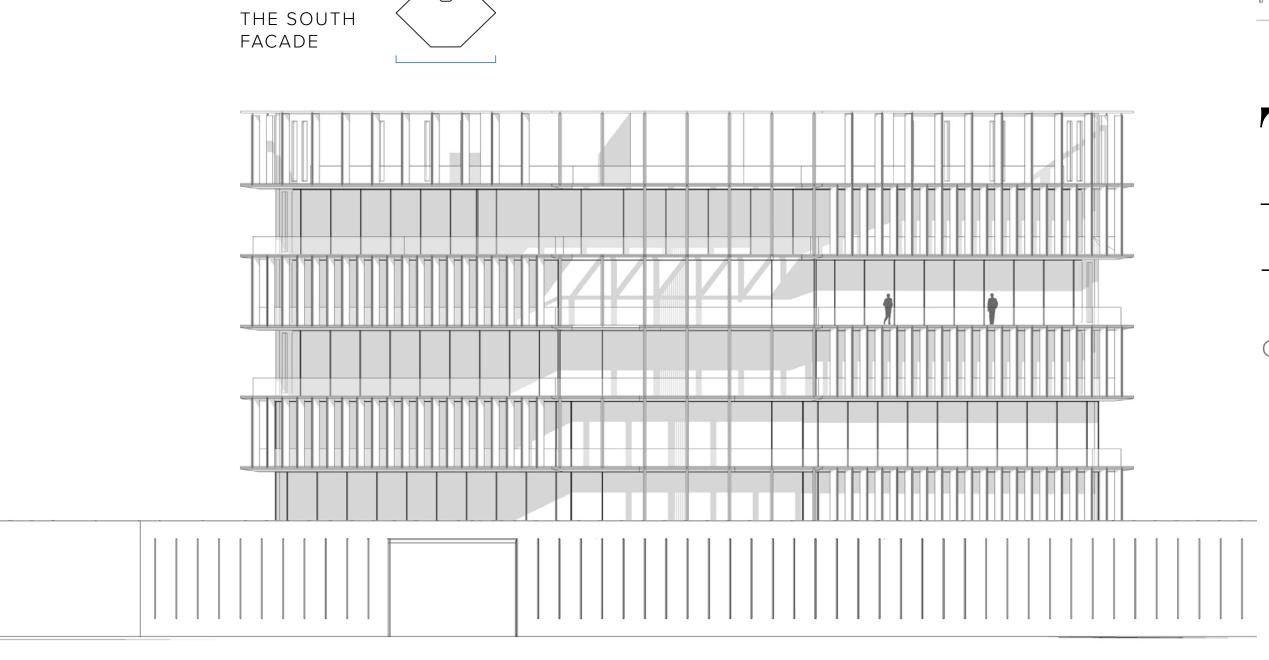

reach the vibrant downtown area (4.5 km) within minutes by car, boat or via the boardwalk with its running and biking trail.





## Inspiration

The Ritz-Carlton, Dubai, Creekside is a unique waterfront project with stunning panoramic views that overlook the Ras Al-Khor Wildlife Sanctuary, and Downtown Dubai.

Architecture and the environment combine seamlessly to create a grounded yet energizing atmosphere throughout the home.

## Concept

BUTTERFLY BUILDINGS





## Architectural Concept

DEDICATED VOLUMES FOR A DEDICATED PROGRAM





#### THE DOUBLE-HEIGHT LOBBY PARKING ENRICHED BY DIRECT DAYLIGHT AND VEGETATION



THE ENTRANCE AND THE LIBRARY LOUNGE CONCEIVED AS UNIQUE ARCHITECTURAL BOXES





## The Facades

THE NORTH FACADE

B1, B2 AND C4





THE WEST FACADE





B1, B2 AND C4







# The Facades

C2 AND C3



THE NORTH FACADE









# The Facades

THE EAST FACADE

C2 AND C3





## The Facades

MOOD BOARD



#### FACADE

DETAILS

BRASS METAL FACADE

SLIDING WINDOW GLASS

- 1. FALSE-CEILING ALUMINUM BRASS FINISH
- 2. SLIDING GLASS FACADE FRAME WHITE ALUMINIUM FINISH
- 3. BRASS FINISH APARTMENTS SEPARATIONS
- 4. GLASS RAILING

PREFABRICATED METAL ELEMENT5. STONE VERTICAL LOUVER6. STONE FINISH SLAB EDGE7. BRASS FINISH SLAB EDGE







## Elevator Lobby

MOOD BOARD





# The Interior

#### SELECTION























#### Fabric

- Romo
- Casamance
- Rubelli
- Sahco
- Dedar
- Lelievre
- Pierre Frey

#### Aluminum

- Reynaers
- Gutmann
- Schueco
- Vitrocsa

#### Indoor Furniture

- Giorgetti
- Molteni
- Poliform
- Flexform
- Minotti
- B&B Italia
- Maxalto
- Gu