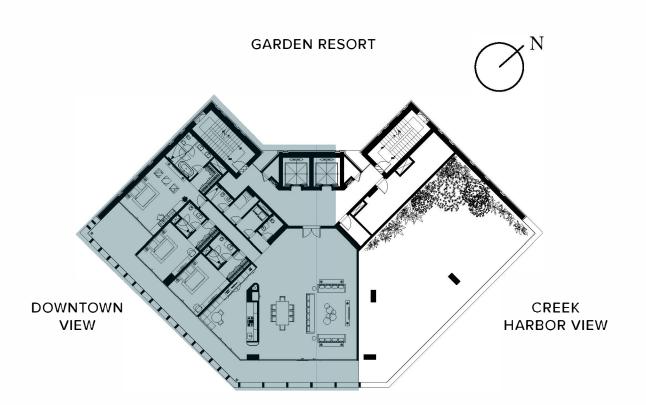

Three Bedroom

WILDLIFE SANCTUARY VIEW

| FLOOR(S)   | 1 <sup>s⊤</sup> FLOOR      |
|------------|----------------------------|
| UNITS      | 101                        |
| INTERIOR   | 353.0 SQ.M / 3,800.0 SQ.FT |
| EXTERIOR   | 285.2 SQ.M / 3,070.0 SQ.FT |
| TOTAL AREA | 638.2 SQ.M / 6,870.0 SQ.FT |
|            |                            |