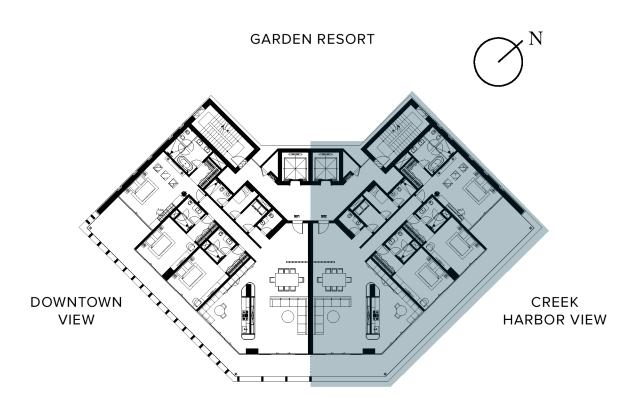

Three Bedroom

WILDLIFE SANCTUARY VIEW

| FLOOR(S)   | 1 <sup>s⊤</sup> FLOOR      |
|------------|----------------------------|
| UNITS      | 101                        |
| INTERIOR   | 353.0 SQ.M / 3,800.0 SQ.FT |
| EXTERIOR   | 285.2 SQ.M / 3,070.0 SQ.FT |
| TOTAL AREA | 638.2 SQ.M / 6,870.0 SQ.FT |
|            |                            |